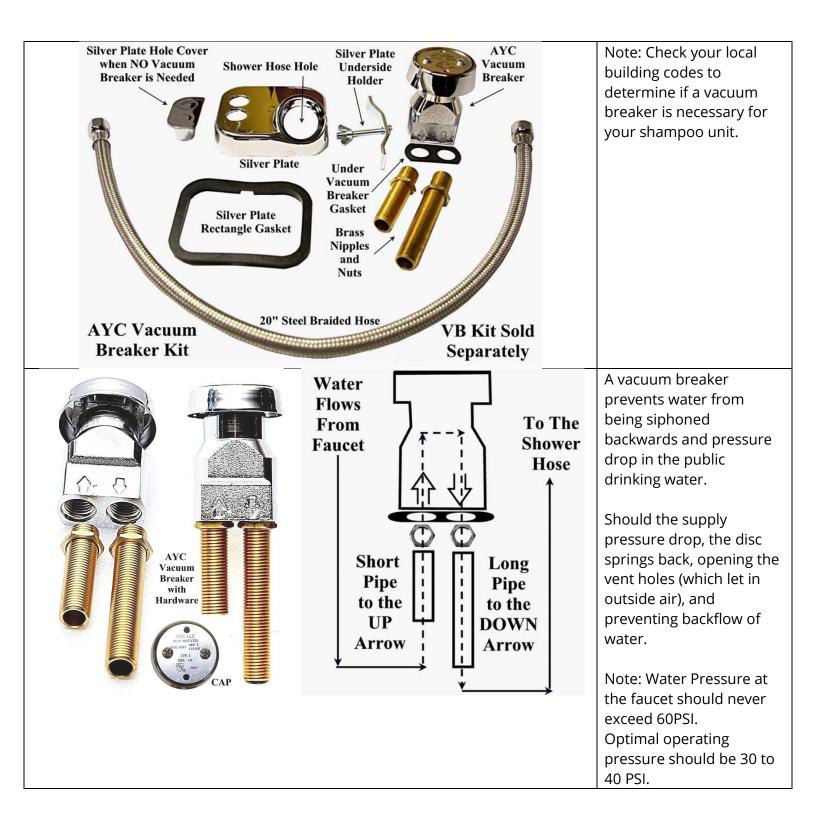

Note: A professional plumber should be employed to assemble this shampoo unit. This unit is ideal for tile and concrete floors. Wood floors should not be used without a waterproof rubber mat.

Note: Keller International does <u>NOT</u> claim any responsibility for damages due to modifications done to the shampoo unit or damages due to negligence and any damages from improper setup to the plumbing done for this shampoo unit.