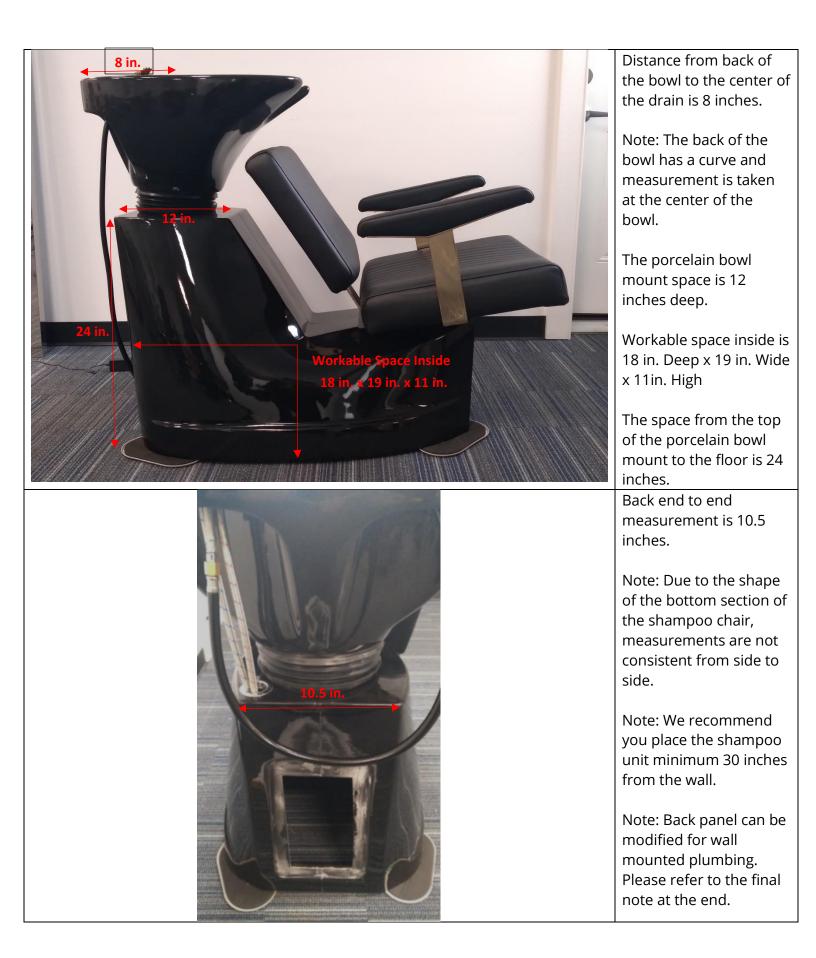

## Plumbing Spec Sheet:

- This spec sheet will cover the K4058 shampoo chair.
- For product dimensions please refer to our websites "Product Specifications" of your shampoo unit.
- All specs are approximate with some tolerances taken.
- K4058, K4119, K4600 and K4900 use the same bottom section and bowl and measurements are identical.