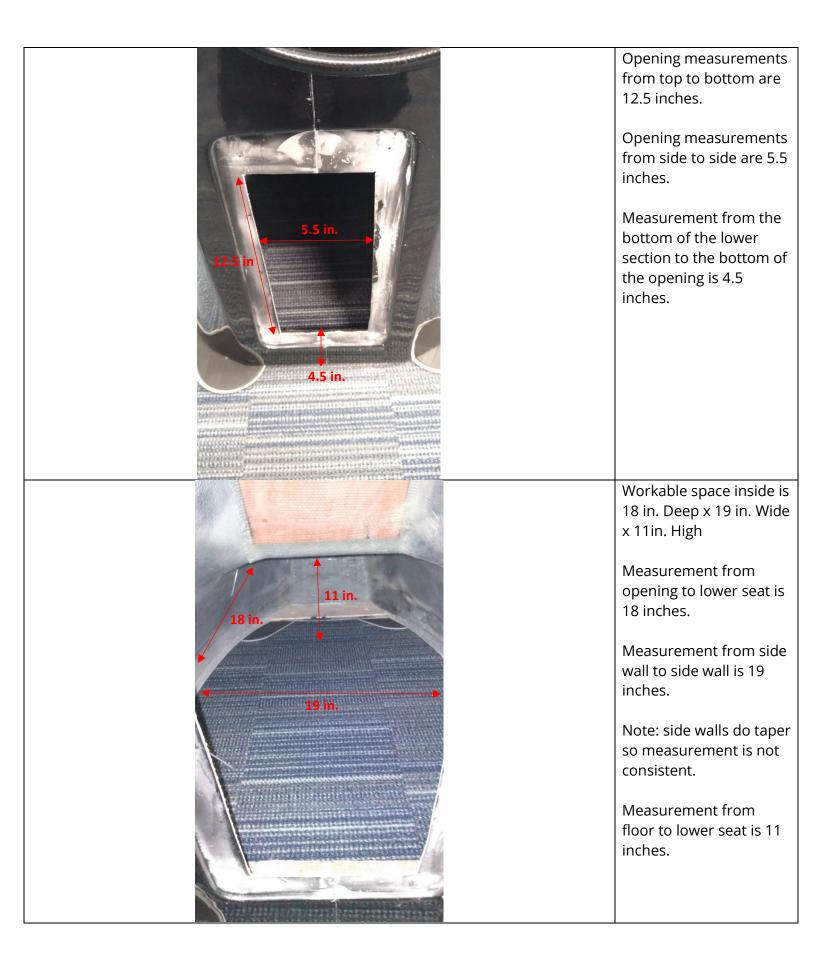

## Plumbing Spec Sheet:

- This spec sheet will cover the K4058 shampoo chair.
- For product dimensions please refer to our websites "Product Specifications" of your shampoo unit.
- All specs are approximate with some tolerances taken.
- K4058, K4119, K4600 and K4900 use the same bottom section and bowl and measurements are identical.