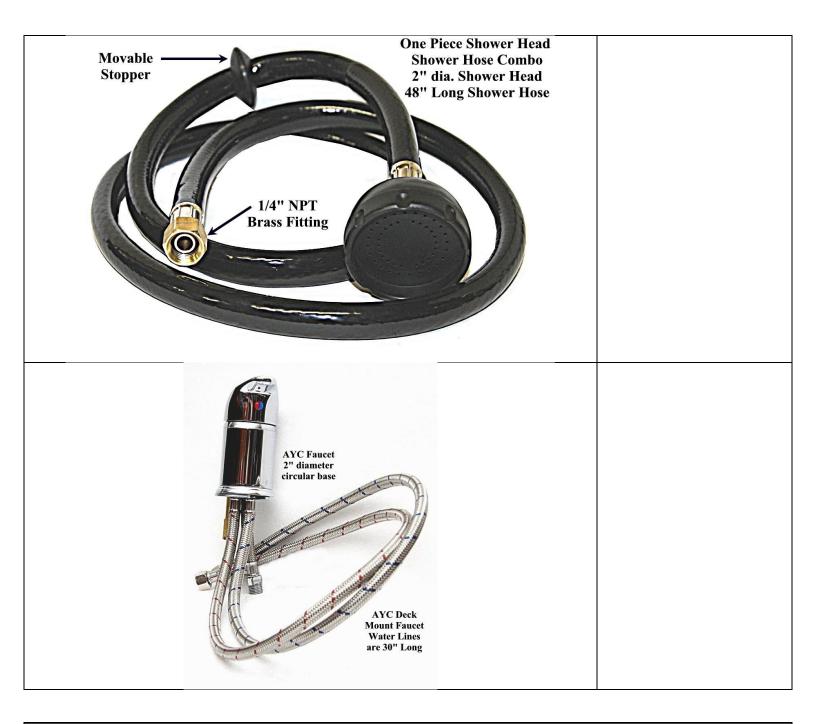

## K4058 Plumbing Spec Sheet



## Plumbing Spec Sheet:

- This spec sheet will cover the K4058 shampoo chair.
- For product dimensions please refer to our websites "Product Specifications" of your shampoo unit.
- All specs are approximate with some tolerances taken.
- K4058, K4119, K4600 and K4900 use the same bottom section and bowl and measurements are identical.

Note: A professional plumber should be employed to assemble this shampoo unit. This unit is ideal for tile and concrete floors. Wood floors should not be used without a waterproof rubber mat.









Note: Keller International does <u>NOT</u> claim any responsibility for damages due to modifications done to the shampoo unit or damages due to negligence and any damages from improper setup to the plumbing done for this shampoo unit.