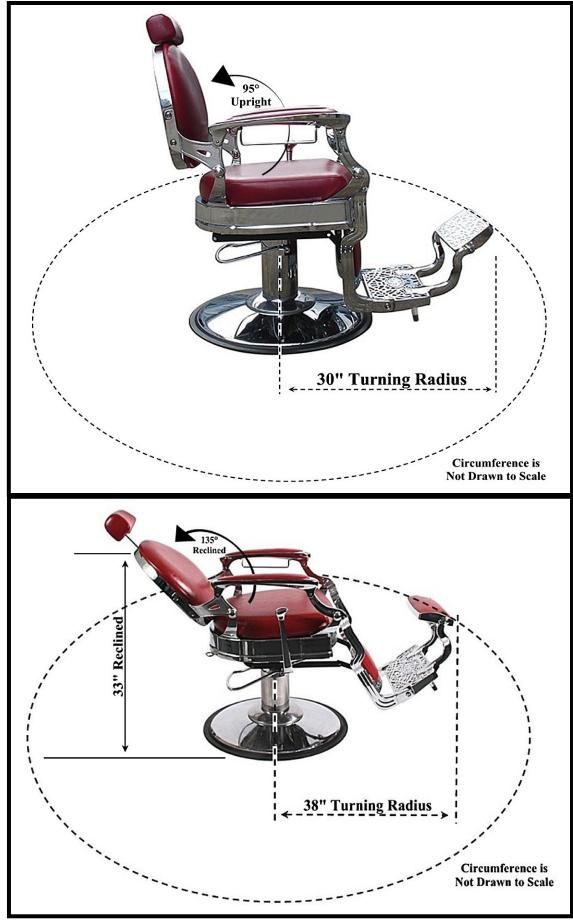

- Classic barbershop design.
- Choice of premium upholstery color in Red or Black.
- Heavy-duty NG1-N hydraulic base.
- Headrest mount (found on the lower back of the chair frame) for storing the headrest when not in use.
- Detailed, thick cast aluminum frame design.
- Traditional towel bars under the armrests.
- Flip-up footrest.
- Padded calf rest.
- Smooth full-recline.