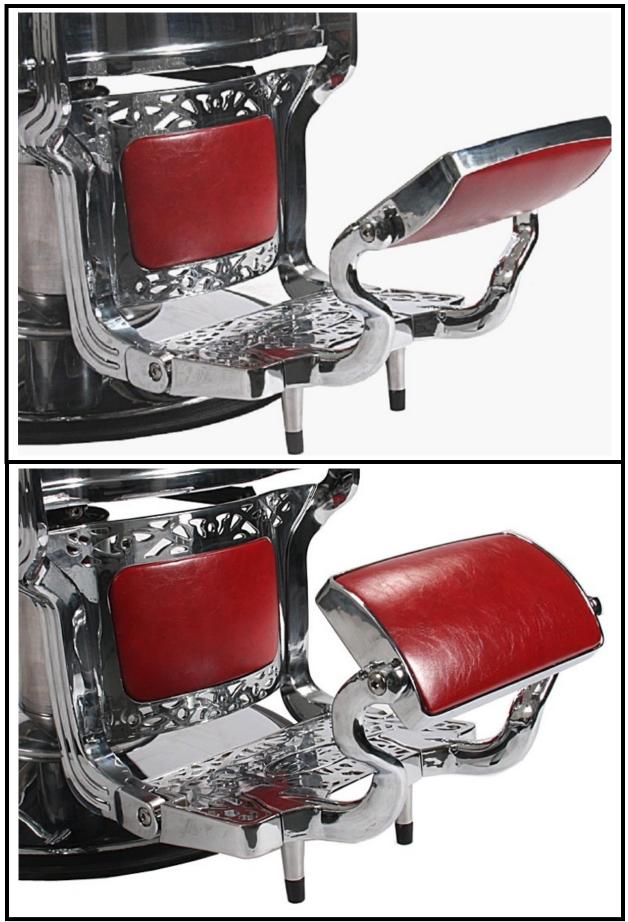

## **K2288 Royalty Barber Chair**

- Ships in one (1) box at 150 pounds the chair is 95% assembled in the box.
- Should take about 10 to 15 minutes to complete the assembly one (1) tool included.
- Attach the Back Cushion to the Armrests.
- Attach the Footpeg Assembly to the Underside of the Foot Plate.

- Classic barbershop design.
- Choice of premium upholstery color in Red or Black.
- Heavy-duty NG1-N hydraulic base.
- Headrest mount (found on the lower back of the chair frame) for storing the headrest when not in use.
- Detailed, thick cast aluminum frame design.
- Traditional towel bars under the armrests.
- Flip-up footrest.
- Padded calf rest.
- Smooth full-recline.