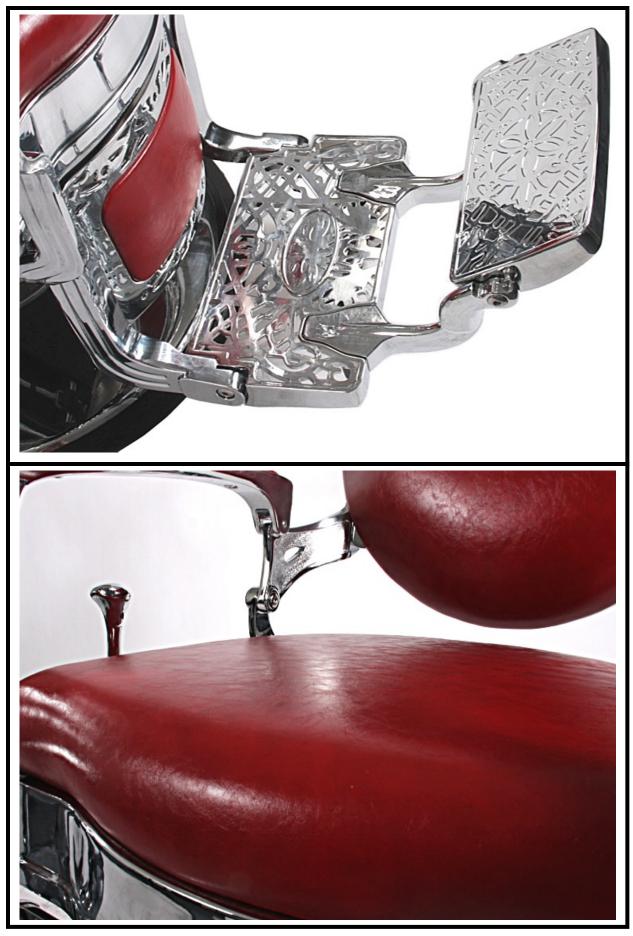

- Classic barbershop design.
- Choice of premium upholstery color in Red or Black.
- Heavy-duty NG1-N hydraulic base.
- Headrest mount (found on the lower back of the chair frame) for storing the headrest when not in use.
- Detailed, thick cast aluminum frame design.
- Traditional towel bars under the armrests.
- Flip-up footrest.
- Padded calf rest.
- Smooth full-recline.