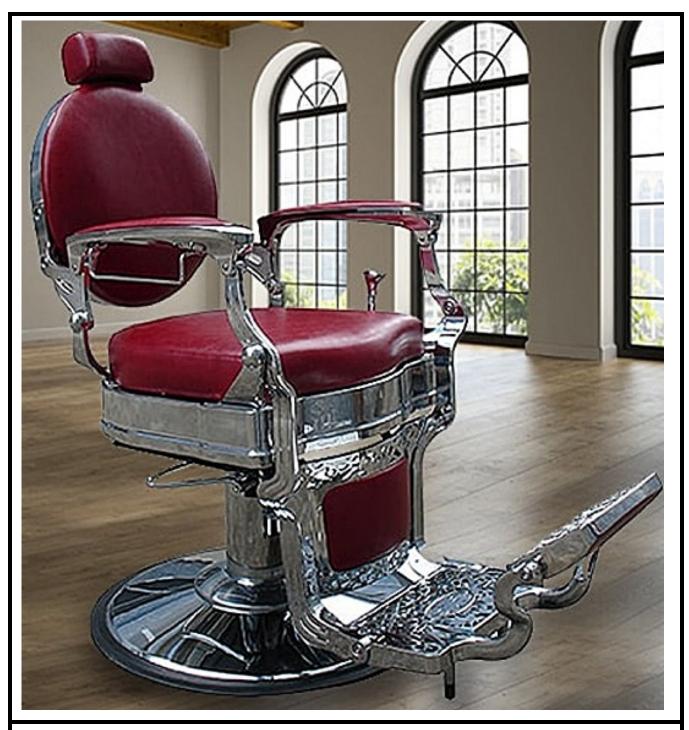

## **K2288 Royalty Barber Chair**

- Ships in one (1) box at 150 pounds the chair is 95% assembled in the box.
- Should take about 10 to 15 minutes to complete the assembly one (1) tool included.
- Attach the Back Cushion to the Armrests.
- Attach the Footpeg Assembly to the Underside of the Foot Plate.

- Classic barbershop design.
- Choice of premium upholstery color in Red or Black.
- Heavy-duty NG1-N hydraulic base.
- Headrest mount (found on the lower back of the chair frame) for storing the headrest when not in use.
- Detailed, thick cast aluminum frame design.
- Traditional towel bars under the armrests.
- Flip-up footrest.
- Padded calf rest.
- Smooth full-recline.