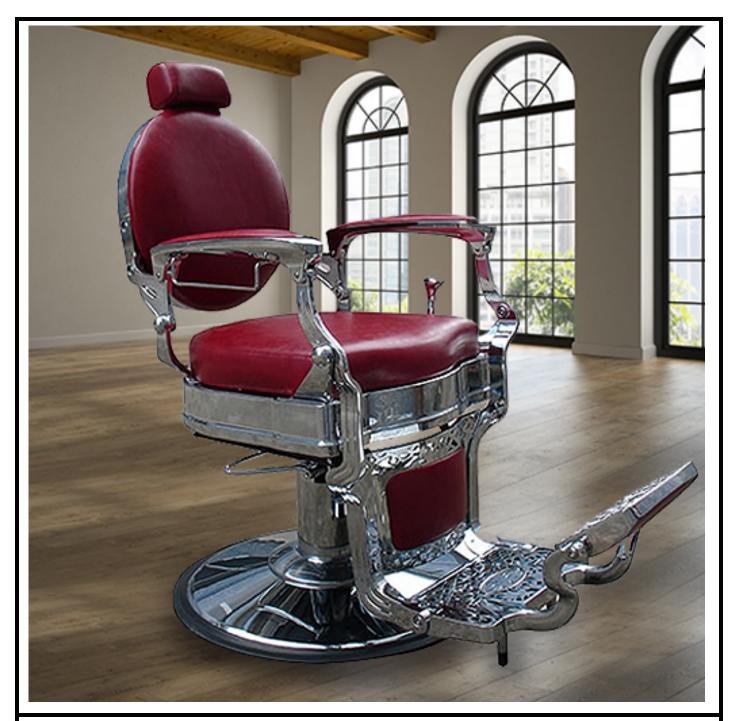

## **K2288 Royalty Barber Chair**

- Ships in one (1) box at 150 pounds the chair is 95% assembled in the box.
- Should take about 10 to 15 minutes to complete the assembly one (1) tool included.
- Attach the Back Cushion to the Armrests.
- Attach the Footpeg Assembly to the Underside of the Foot Plate.

- Classic barbershop design.
- Choice of premium upholstery color in Red or Black.
- Heavy-duty NG1-N hydraulic base.
- Headrest mount (found on the lower back of the chair frame) for storing the headrest when not in use.
- Detailed, thick cast aluminum frame design.
- Traditional towel bars under the armrests.
- Flip-up footrest.
- Padded calf rest.
- Smooth full-recline.