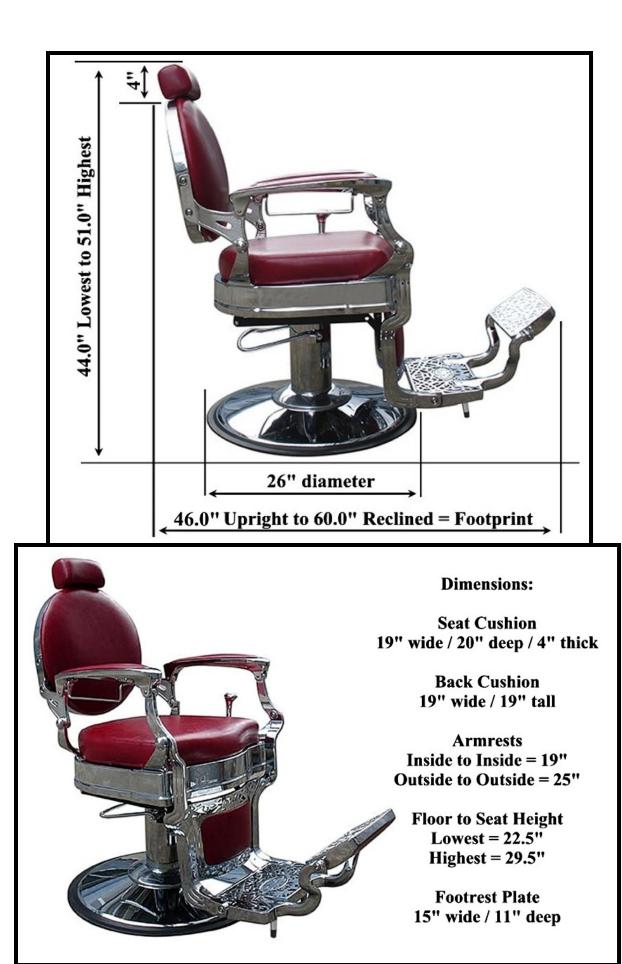

- Classic barbershop design.
- Choice of premium upholstery color in Red or Black.
- Heavy-duty NG1-N hydraulic base.
- Headrest mount (found on the lower back of the chair frame) for storing the headrest when not in use.
- Detailed, thick cast aluminum frame design.
- Traditional towel bars under the armrests.
- Flip-up footrest.
- Padded calf rest.
- Smooth full-recline.