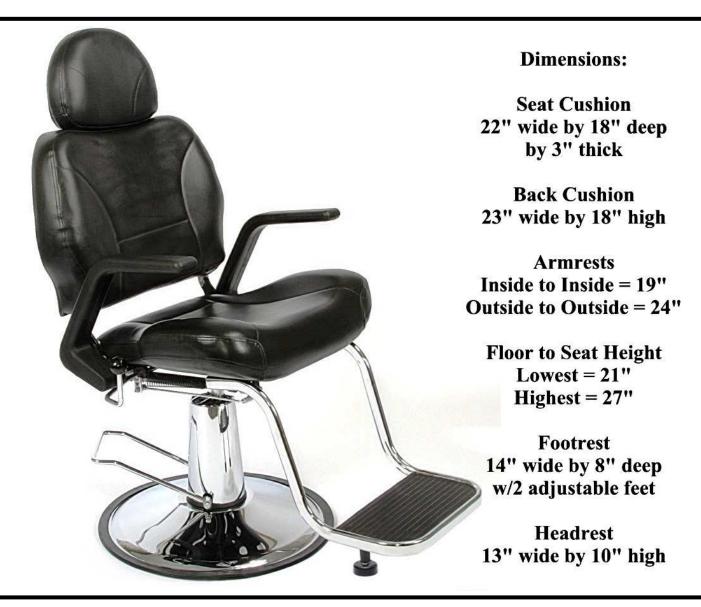

- The chair top will recline up to 50 degrees and can be used as a salon chair, a shampoo chair, a threading chair, a barber chair or whatever beauty services you perform.
- Recline handles on both sides of the chair.
  - o Footrest remains stationary when chair is reclined.
- Headrest can extend up to 10".
- With durable plastic armrests and an extra-thick seat your clients will feel right at home as you work your magic.
- Upholstered in stain resistant PVC vinyl, and featuring a large sturdy footrest with an adjustable and removable headrest, this chair has what you need for clients of all sizes.
- The durable HG1 Base comes standard with this chair and will support up to 400lbs.
  - o 2-year Warranty on the HG1 Hydraulic Pump.
  - o 1-year Warranty on the Gas Reclining Shock.
- An upgrade to the extra heavy-duty American Made Highland Base (with two base diameters to choose from) is available for an additional cost (see pages 2 and 3).
  - o See Keller International Website for pricing.
  - o 5-year Warranty on the Highland Hydraulic Pump.
- Need an extra wide chair? See the K2204W extra wide model on our Website!