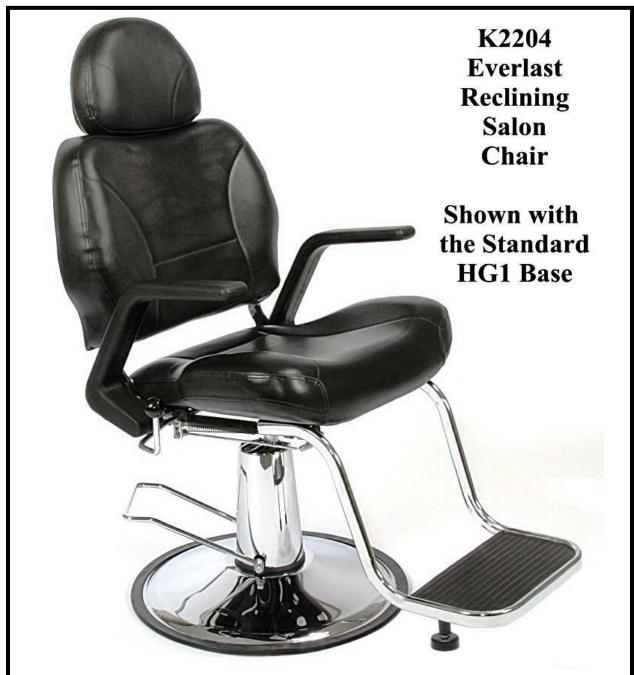

## **K2204 Everlast Reclining Salon Chair**

- HG1 Standard Base Factory Safe Weight Specification: 350 to 400 pounds.
- Ships in 2 boxes: Chair Top Box and Base Box.
- Total weight of assembled chair = 85 pounds.
- Hydraulic Pump Warranty = 2 years.
- Reclining Gas Shock Warranty = 1 year.
- Other Hydraulic Base Upgrades available see pages 2 and 3.

- The chair top will recline up to 50 degrees and can be used as a salon chair, a shampoo chair, a threading chair, a barber chair or whatever beauty services you perform.
- Recline handles on both sides of the chair.
  - o Footrest remains stationary when chair is reclined.
- Headrest can extend up to 10".
- With durable plastic armrests and an extra-thick seat your clients will feel right at home as you work your magic.
- Upholstered in stain resistant PVC vinyl, and featuring a large sturdy footrest with an adjustable and removable headrest, this chair has what you need for clients of all sizes.
- The durable HG1 Base comes standard with this chair and will support up to 400lbs.
  - o 2-year Warranty on the HG1 Hydraulic Pump.
  - o 1-year Warranty on the Gas Reclining Shock.
- An upgrade to the extra heavy-duty American Made Highland Base (with two base diameters to choose from) is available for an additional cost (see pages 2 and 3).
  - o See Keller International Website for pricing.
  - o 5-year Warranty on the Highland Hydraulic Pump.
- Need an extra wide chair? See the K2204W extra wide model on our Website!