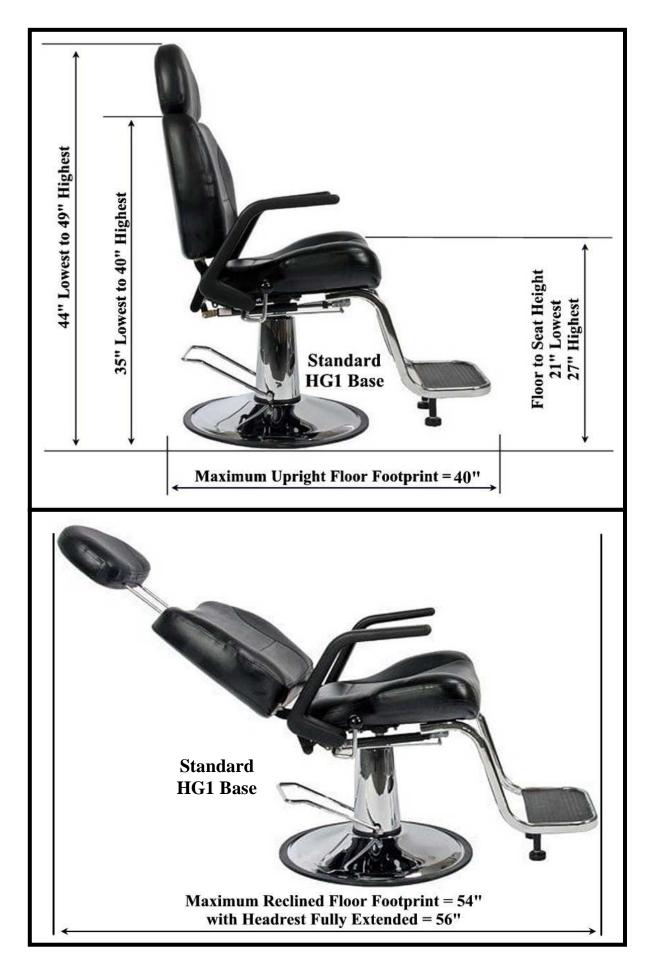

- The chair top will recline up to 50 degrees and can be used as a salon chair, a shampoo chair, a threading chair, a barber chair or whatever beauty services you perform.
- Recline handles on both sides of the chair.
  - o Footrest remains stationary when chair is reclined.
- Headrest can extend up to 10".
- With durable plastic armrests and an extra-thick seat your clients will feel right at home as you work your magic.
- Upholstered in stain resistant PVC vinyl, and featuring a large sturdy footrest with an adjustable and removable headrest, this chair has what you need for clients of all sizes.
- The durable HG1 Base comes standard with this chair and will support up to 400lbs.
  - o 2-year Warranty on the HG1 Hydraulic Pump.
  - o 1-year Warranty on the Gas Reclining Shock.
- An upgrade to the extra heavy-duty American Made Highland Base (with two base diameters to choose from) is available for an additional cost (see pages 2 and 3).
  - o See Keller International Website for pricing.
  - o 5-year Warranty on the Highland Hydraulic Pump.
- Need an extra wide chair? See the K2204W extra wide model on our Website!