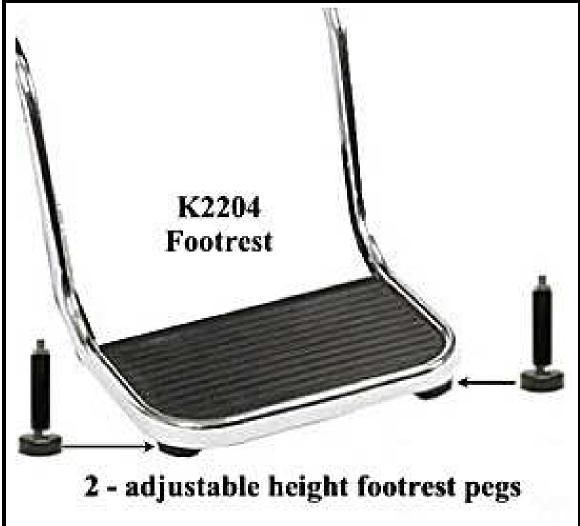

- The chair top will recline up to 50 degrees and can be used as a salon chair, a shampoo chair, a threading chair, a barber chair or whatever beauty services you perform.
- Recline handles on both sides of the chair.
  - o Footrest remains stationary when chair is reclined.
- Headrest can extend up to 10".
- With durable plastic armrests and an extra-thick seat your clients will feel right at home as you work your magic.
- Upholstered in stain resistant PVC vinyl, and featuring a large sturdy footrest with an adjustable and removable headrest, this chair has what you need for clients of all sizes.
- The durable HG1 Base comes standard with this chair and will support up to 400lbs.
  - o 2-year Warranty on the HG1 Hydraulic Pump.
  - o 1-year Warranty on the Gas Reclining Shock.
- An upgrade to the extra heavy-duty American Made Highland Base (with two base diameters to choose from) is available for an additional cost (see pages 2 and 3).
  - o See Keller International Website for pricing.
  - o 5-year Warranty on the Highland Hydraulic Pump.
- Need an extra wide chair? See the K2204W extra wide model on our Website!