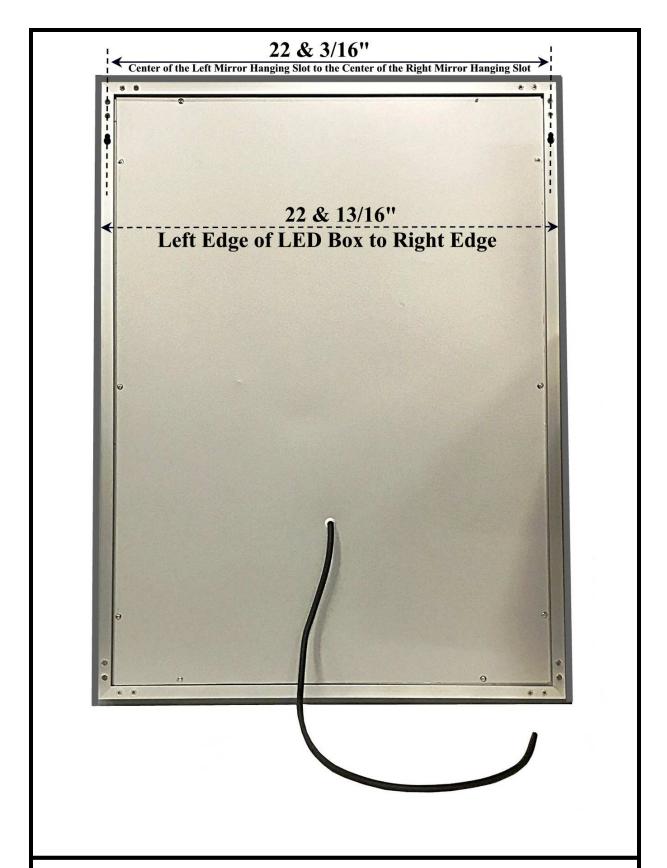

## Keller LED Lighted Makeup Mirror (YG-817-M) Specifications

WARNING: This mirror is designed to be Hard Wired to your Electrical Service and hang on the wall with no visible cord. This mirror can also be corded if desired. A Licensed Electrician should be employed for the Installation – the Electrical Mains should be turned off before starting the installation.