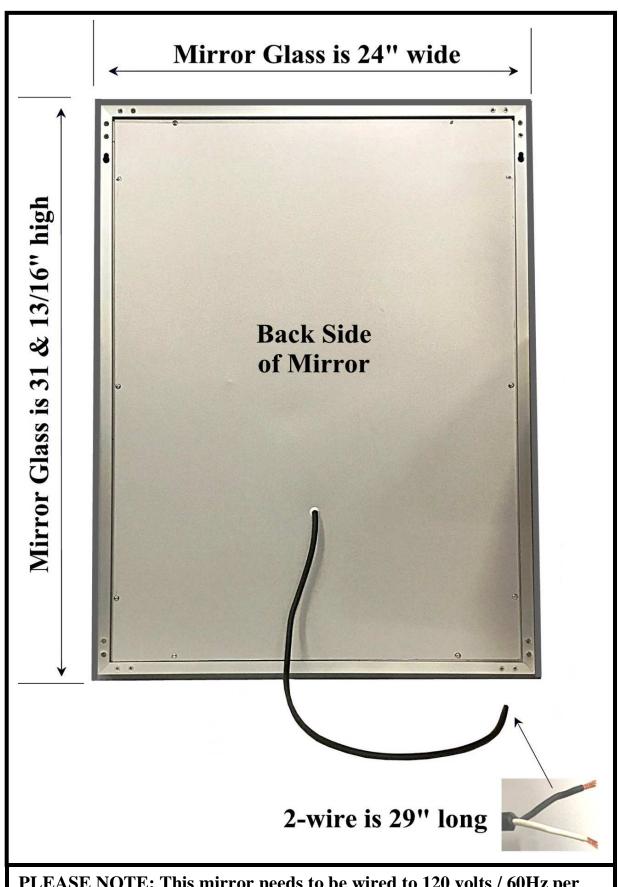

## Keller LED Lighted Makeup Mirror (YG-817-M) Specifications

WARNING: This mirror is designed to be Hard Wired to your Electrical Service and hang on the wall with no visible cord. This mirror can also be corded if desired. A Licensed Electrician should be employed for the Installation – the Electrical Mains should be turned off before starting the installation.

NOTE: This mirror weighs about 25 pounds.