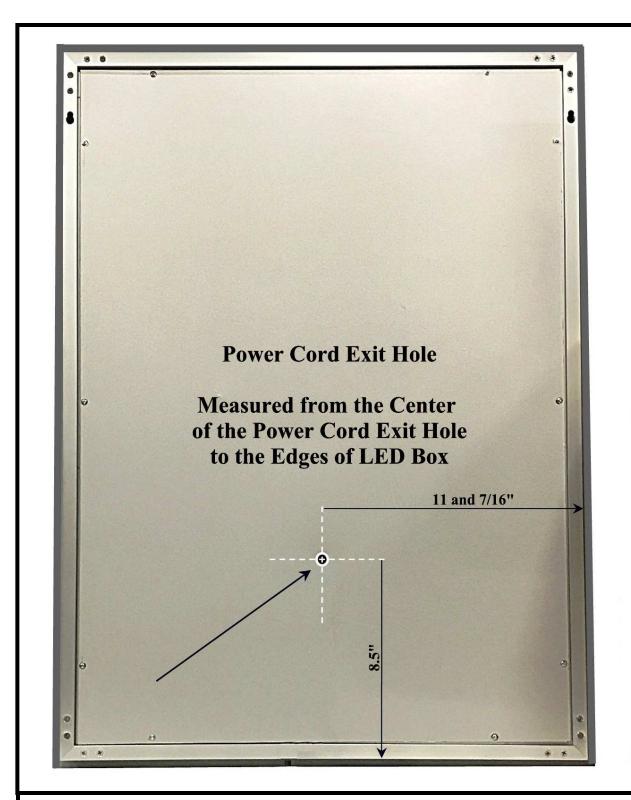

## Keller LED Lighted Makeup Mirror (YG-817-M) Specifications

WARNING: This mirror is designed to be Hard Wired to your Electrical Service and hang on the wall with no visible cord. This mirror can also be corded if desired. A Licensed Electrician should be employed for the Installation – the Electrical Mains should be turned off before starting the installation.