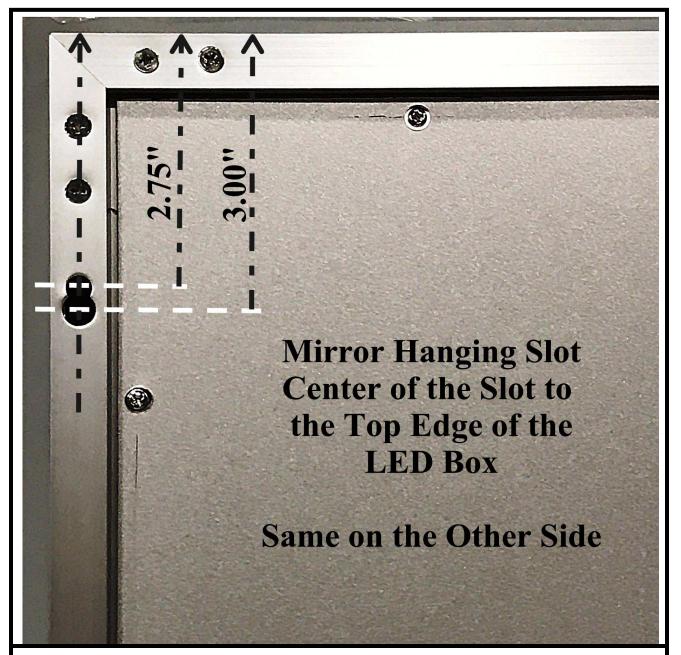

NOTICE: This mirror may or may not come with mounting hardware. Mirrors improperly hung on walls can be dangerous. Hanging hardware should be of the appropriate type for the material they will be attached to – please have your mirrors hung by a professional.

NOTE: This mirror weighs about 25 pounds.