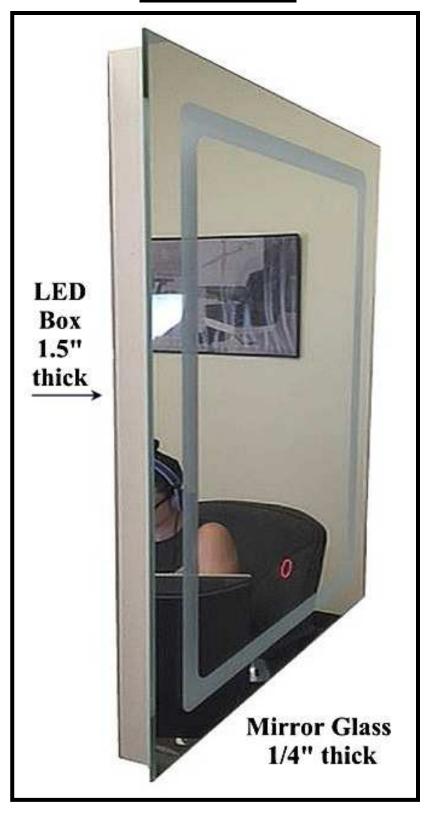

## Keller LED Lighted Makeup Mirror (YG-817-M) Specifications

WARNING: This mirror is designed to be Hard Wired to your Electrical Service and hang on the wall with no visible cord. This mirror can also be corded if desired. A Licensed Electrician should be employed for the Installation – the Electrical Mains should be turned off before starting the installation.

WARNING: Handle the Mirror Glass With Care! Edge Damage or Surface Scratches may cause a sudden burst of broken glass. The Mirror Glass has a Safety Coating on the back to prevent sharp fragments: the Mirror Glass will only fragment into small pieces.

NOTE: This mirror weighs about 25 pounds.