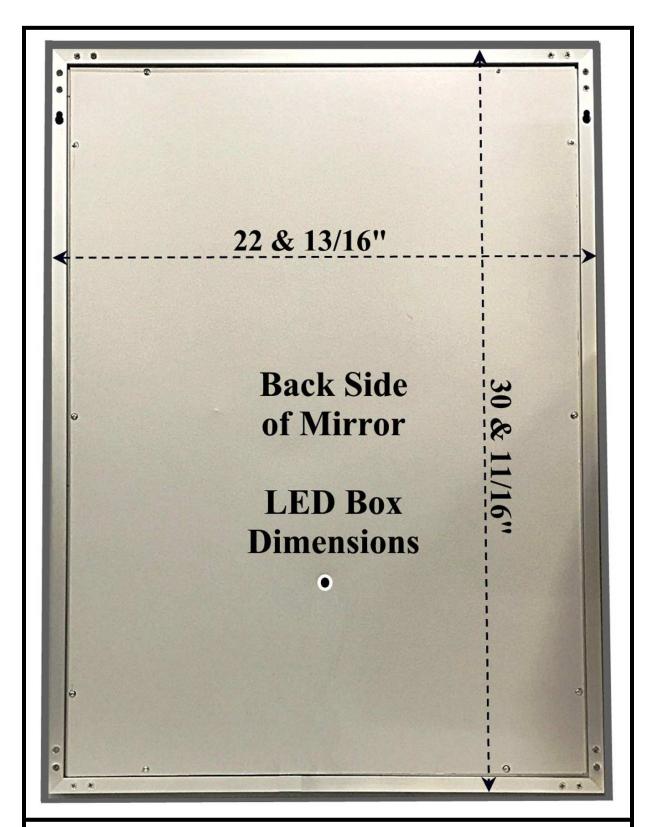

## Keller LED Lighted Makeup Mirror (YG-817-M) Specifications

WARNING: This mirror is designed to be Hard Wired to your Electrical Service and hang on the wall with no visible cord. This mirror can also be corded if desired. A Licensed Electrician should be employed for the Installation – the Electrical Mains should be turned off before starting the installation.