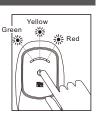

# **Operation Instructions**

- Touch the ON/OFF button with finger and hold for 2 seconds to turn on the unit. The LED indicators will illuminate to show the battery level.
- \* Green indicator only = LOW
- \* Green indicator + vellow indicator = MIDIUM
- \* Green indicator + yellow indicator + red indicator = FULL
- Touch the ON/OFF button to set up desired time of operation. Depending on the volume of color creams and peroxides, they will be perfectly mixed in 3-5 minutes.
- \* Green indicator only = 3 minutes
- \* Yellow indicator = 4 minutes
- \* Red indicator = 5 minutes

- 3. To stop operation, touch the ON/OFF button for 2 seconds and the unit will turn off.
- 4. To charge the battery, plug the type C USB cord into the charging port. Once charging is started, the LED indicators will illuminate in turn. When the battery is fully charged, all the green, yellow and red LED indicators will illuminate at the same time.
- Charging will stop when the battery has been charged for more than 6 hours. All the LED indicators will blink at the same time as a reminder