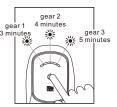

# **Operation Instructions**

- Touch the ON/OFF button with finger and hold for 2 seconds to turn on the unit. The LED indicators will illuminate to show the battery level.
- \* Green indicator only = LOW
- \* Green indicator + vellow indicator = MIDIUM
- \* Green indicator + yellow indicator + red indicator = FULL
- Touch the ON/OFF button to set up desired time of operation. Depending on the volume of color creams and peroxides, they will be perfectly mixed in 3-5 minutes.
- \* Green indicator only = 3 minutes
- \* Yellow indicator = 4 minutes
- \* Red indicator = 5 minutes