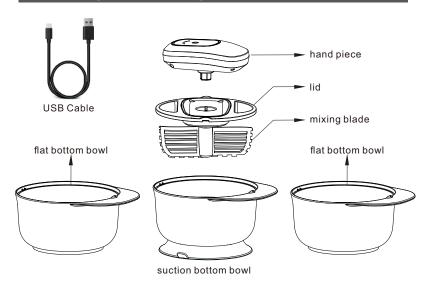

# User Manual MIX It to the MAX







# Name of product component



## **Specification Parameters**

| Rated Voltage | 5V   |
|---------------|------|
| Rated Current | 0.8A |

#### **Features**

It's not just about freeing your hands from manually whisking the color, it's about achieving the ultimate result of color preparation.

- Battery operated, up to 70 times usage each charging
- Powerful motor, completely mix any color cream with oxygen in 5 minutes
- Electrical hand piece separated from main body, so that the bowl and lid can be washed with water and detergents safely
- Uniquely designed mixing blade (Patent Pending), make sure 100% of the colors in the bowl are nicely mixed. No need extra whisking with hands

# **Operation Instructions**

- Touch the ON/OFF button with finger and hold for 2 seconds to turn on the unit. The LED indicators will i