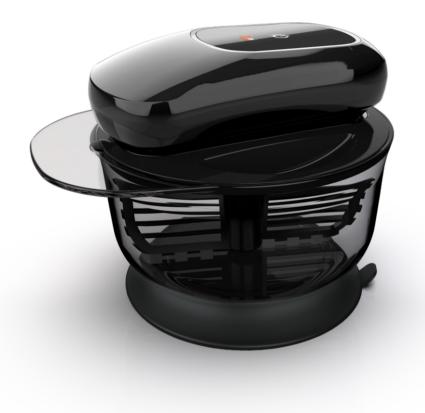

# User Manual MIX It to the MAX

#### **Features**

It's not just about freeing your hands from manually whisking the color, it's about achieving the ultimate result of color preparation.

- Battery operated, up to 70 times usage each charging
- Powerful motor, completely mix any color cream with oxygen in 5 minutes
- Electrical hand piece separated from main body, so that the bowl and lid can be washed with water and detergents safely
- Uniquely designed mixing blade (Patent Pending), make sure 100% of the colors in the bowl are nicely mixed. No need extra whisking with hands