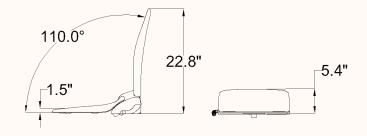

res**

# **TUSHY Ace Electric Bidet Seat Dimensions**

#### Clean

- Automatic self-cleaning stainless steel nozzle
- Bum wash with water pressure control
- Front wash with water pressure control
- · Oscillating massage setting

#### Comfort

- Water temperature control
  - 5 temperature settings
  - Ceramic heater
  - Internal water tank
  - No hot water hookup needed
- Heated seat
  - Capacitive seat sensor
  - 5 temperature settings
- Air dryer (5 temperature settings)

#### Control

- · Remote control
  - Precision functions with capacitive touch, haptic feedback and illuminated buttons
  - Wall mount with magnetic dock
  - Programmable settings
  - AAA batteries
- Additional side control panel (BUM, FRONT and DRY buttons)
- Slow-close lid and seat

#### **Round Seat Dimensions**







#### **Elongated Seat Dimensions**