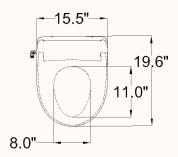

tures**

# **TUSHY Ace Electric Bidet Seat Dimensions**

#### Clean

- Automatic self-cleaning stainless steel nozzle
- Bum wash with water pressure control
- Front wash with water pressure control
- · Oscillating massage setting

#### Comfort

- Water temperature control
  - 5 temperature settings
  - Ceramic heater
  - Internal water tank
  - No hot water hookup needed
- Heated seat
  - Capacitive seat sensor
  - 5 temperature settings
- Air dryer (5 temperature settings)

#### Control

- · Remote control
  - Precision functions with capacitive touch, haptic feedback and illuminated buttons
  - Wall mount with magnetic dock
  - Programmable settings
  - AAA batteries
- Additional side control panel (BUM, FRONT and DRY buttons)
- Slow-close lid and seat

#### **Round Seat Dimensions**







#### **Elongated Seat Dimensions**