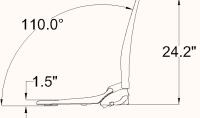

imensions**

#### Clean

- Automatic self-cleaning stainless steel nozzle
- Bum wash with water pressure control
- Front wash with water pressure control
- · Oscillating massage setting

#### Comfort

- Water temperature control
  - 5 temperature settings
  - Ceramic heater
  - Internal water tank
  - No hot water hookup needed
- Heated seat
  - Capacitive seat sensor
  - 5 temperature settings
- Air dryer (5 temperature settings)

#### Control

- · Remote control
  - Precision functions with capacitive touch, haptic feedback and illuminated buttons
  - Wall mount with magnetic dock
  - Programmable settings
  - AAA batteries
- Additional side control panel (BUM, FRONT and DRY buttons)
- Slow-close lid and seat

#### **Round Seat Dimensions**







#### **Elongated Seat Dimensions**