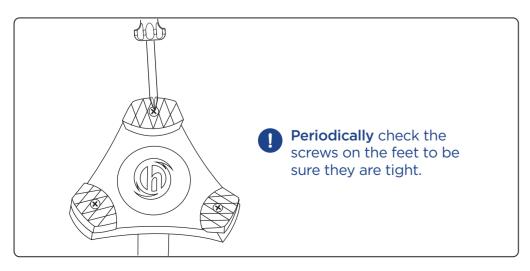

## FEET CHECK INSTRUCTIONS

## MAINTENANCE

- Periodically check the screws on the feet to be sure they are tight.
- Replace the feet every six months. See HurryCane.com to purchase new feet.
- Enhance your mobility at HurryCane.com for official HurryCane accessories.