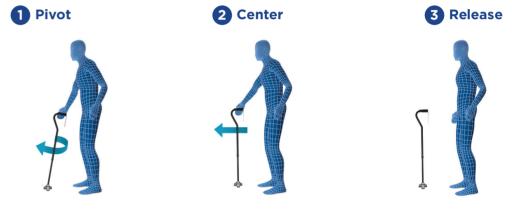

#### **RESET** THE FLEX

When you want the cane to stand beside you without holding on to it, simply 'reset the flex' by following these 3 easy steps:

Keeping the base firmly on the ground, move handle in a full circle.

Move the handle directly

Carefully let go.

above the base.

NOTE: If the cane falls over, you can raise it easily by putting your foot on the base and pressing down.