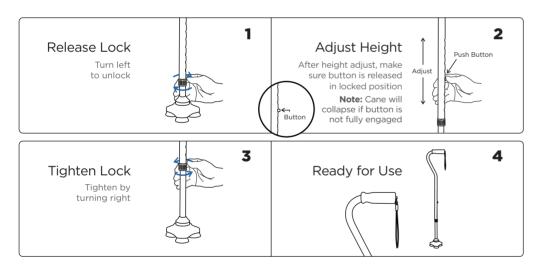

STRUCTIONS** AND SAFETY PRECAUTIONS

**WARNING:** To minimize the risk of injury from improper and unsafe use of this cane, read these instructions and safety precautions before using. Also, go to HurryCane.com and view the tips and tricks videos.

#### Intended Use and Limitations:

- This cane is a walking aid and is not intended to absorb the full weight of the user.
- Not to be used by persons heavier than 350 lbs (159 kg).
- Not intended for use on ice or other slippery surfaces as it has the potential to slip.

#### **Safety Precautions:**

- Consult a physician before using any assisted mobility device.
- Do not use unless push button is fully engaged.
- If the bottom base becomes loose, stop using cane immediately and contact HurryCane customer service.

## **SETUP** INSTRUCTIONS



## FEET CHECK INSTRUCTIONS



## MAINTENANCE

- Periodically check the screws on the feet to be sure they are tight.
- Replace the feet every six months. See HurryCane.com to purchase new feet.
- Enhance your mobility at HurryCane.com for official HurryCane accessories.

#### SPECIFICATIONS

- FDA-listed
- Eight adjustable heights:

From 29 " to 38 "

#### **Comments, Feedback, or Questions**

Toll-Free Number: 1-800-933-1136 E-mail: success@hurrvcane.com HurrvCane.com Like us on Facebook: facebook.com/AllTerrainCane

#### **RESET** THE FLEX

When you want the cane to stand beside you without holding on to it, simply 'reset the flex' by following these 3 easy steps:



Keeping the base firmly on the ground, move handle in a full circle.

Move the handle directly

Carefully let go.

above