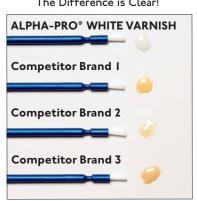

## DENTAL TECHNOLOGIES, INC.

6901 N. HAMLIN AVENUE LINCOLNWOOD, ILLINOIS 60712 USA

1.800.835.0885 TOLL FREE [US/CANADA]

1.847.677.5500 PHONE 1.847.677.5502 FAX

ALPHA-PRO® WHITE VARNISH Virtually Disappears. The Difference is Clear!