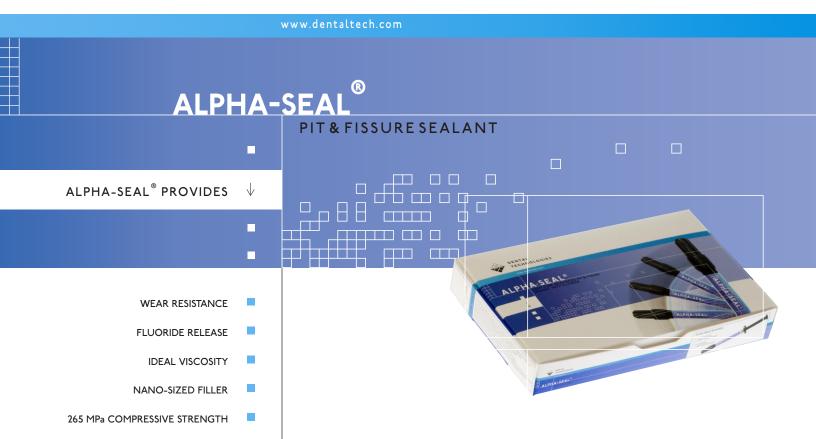

# <u>ALPHA-SEAL®</u>

#### **PIT & FISSURE SEALANT**

**Alpha-Seal**<sup>®</sup> is a fluoride releasing, light cure, resin-based Pit & Fissure Sealant. This sealant contains 50% radiopaque nano-sized fillers. The hard setting, wear resistant material has an ideal flowable viscosity for maximum coverage and protection to seal the pits and fissures of teeth susceptible to caries. The fluoride assists in caries prevention and the inhibition of enamel demineralization. The syringe needle tips allow for quick and accurate placement of the material. **Alpha-Seal**<sup>®</sup> is available in an Opaque shade to allow for easy identification during patient examinations and in a Clear shade for patients who wish to have an "invisible" sealant.