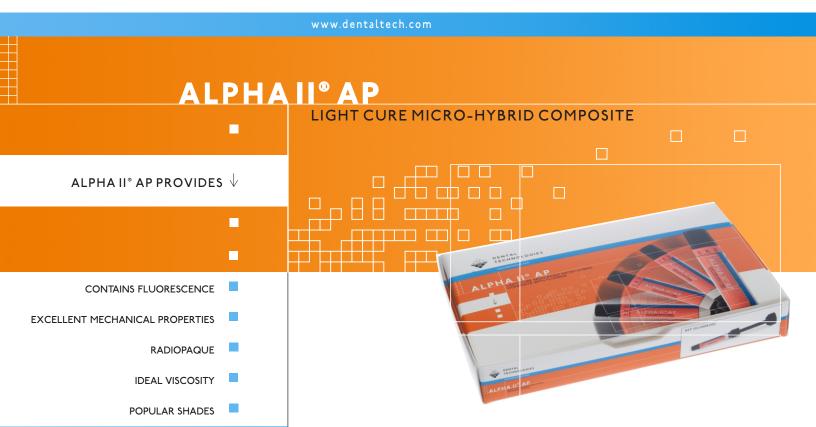

<u>ALPHA II° AP</u>

REF102.0008.002 ALPHAII® APKIT

KIT CONTAINS:

3 X 4.5g SYRINGE

I X 4g ALPHA-ETCH37® SYRINGE
3mL ALPHA-BOND®

BRUSHES, SYRINGE, APPLICATOR TIPS

DISPENSING PAD

## LIGHT CURE MICRO-HYBRID COMPOSITE

**Alpha II° AP** is a radiopaque light-cure micro-hybrid restorative composite. The special combination of fillers form a material that is extremely durable and wear-resistant; making it ideal for Class I and II restorations yet highly polishable for use in all Class II, IV, and V restorations. **Alpha II° AP** has optimal handling characteristics. The material can be easily manipulated without sticking to your instruments. **Alpha II° AP** contains fluorescence to provide a duplication of the natural tooth surface.

Available in ten popular vita shades (A I, A2, A3, A3.5, B I, and B2) and Universal Opaquer, Light Gray Opaquer, and Incisal.

Compressive Strength Flexural Strength Diametral Tensile Strength Filler Particle Range ( $\mu$ ) Average Filler Particle Size ( $\mu$ ) 230 MPa II0 MPa 45 MPa 0.02 - 2.0 I.0