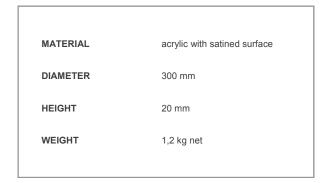

## Functional and easy to use sound improvement!

Upgrade your Elemental or Essential turntable with Acryl it E. Acryl it E is made from acrylic with satinised surface and brings a more liquid sound that leaves no space for platter resonances.

The change is easily made: just exchange your metal platter for Acryl it E. Unlike many platters, where you will need to place a felt met between record and platter to damp metal resonance, you can put your record directly on the acrylic surface, with nothing in-between. Acryl it E is able to improve overall performance significantly!