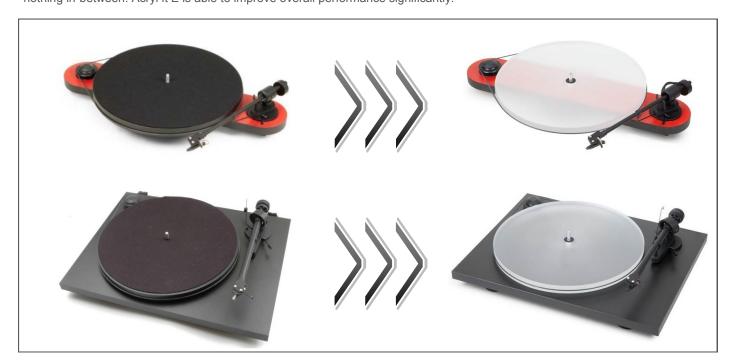

The change is easily made: just exchange your metal platter for Acryl it E. Unlike many platters, where you will need to place a felt met between record and platter to damp metal resonance, you can put your record directly on the acrylic surface, with nothing in-between. Acryl it E is able to improve overall performance significantly!