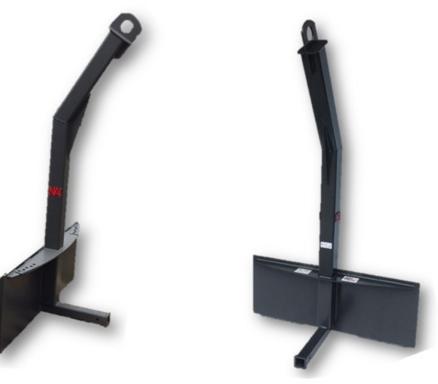

Our Tree Booms are great for transplanting or moving trees, shrubs and bushes. It is also great for lifting motors, bundled debris or anything else that needs to be moved.

- Durable powder coat finish
- Extreme design tubular structure
- Receiver hitch included for additional uses
- Implement has a 3,500 lbs. lifting capacity. Operating machine must be able to accommodate shifting loads

| Part Number             | 13210000                |
|-------------------------|-------------------------|
| Weight (lbs.)           | 256                     |
| Overall Height (inches) | 76.25                   |
| Overall Width (inches)  | 45                      |
| Hitch Length (inches)   | 18                      |
| Receiver Size (inches)  | 2.50                    |
| Tube Frame (inches)     | 4 x 4 x .25 Square Tube |
|                         |                         |