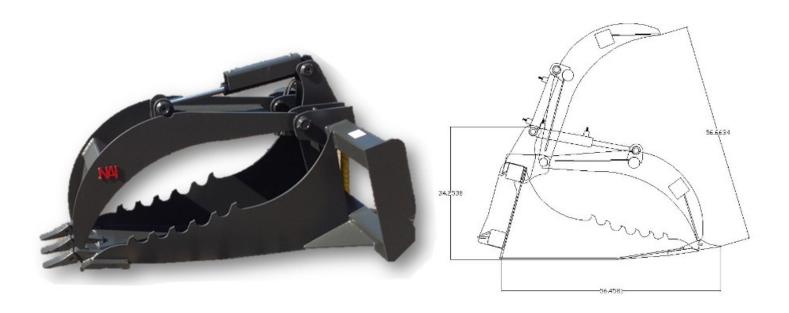

## **STUMP GRAPPLE**

11310000 - EX Class

The Extreme Stump Grapple's unique design is made for prying and removing stumps with ease, with the added gripping power of a tine for securing the load.

- (1) 2 X 10 cylinder
- 1 x 8 cutting edge
- Durable powder coat finish
- Countersunk grease pins
- (3) large cast replaceable teeth
- Made of .50 A-36 steel

| Product Number              | 11310000 |
|-----------------------------|----------|
| Weight (lbs.)               | 740      |
| Max Opening (inches)        | 54       |
| Front Bucket Width (inches) | 14       |
| Rear Bucket Width (inches   | 20       |
|                             |          |