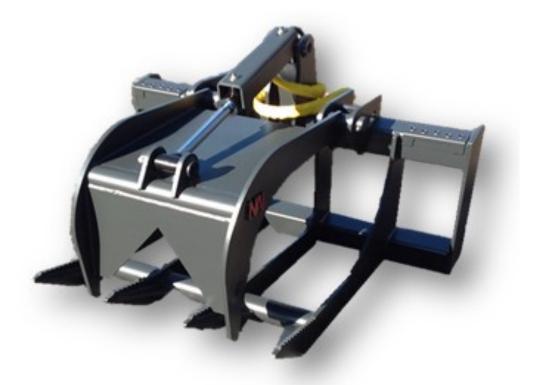

## NORTH AMERICAN ROOT GRAPPLE

11710000 - HD Class

The North American Root Grapple promises full size performance in a compact size! This attachment is great for smaller projects where you need the power of a full sized grapple compacted into a mini size either for mobility, space or just lifting capacity on your machine.

- Durable powder coat finish
- Flat face fittings, factory installed and included
- Great for any horse power unit
- 1.24 inch pins with countersunk grease fittings

Frame (inches) 4 x 4 x .25 sq. Sq. tube

3 sch 40 Round tube

Dimensions (inches) 46 x 38.75 x 15.25

Top tine width (inches) 17

Tine spacing (inches) 9 on center

Max opening (inches) 34

Cylinder (inches) (1) 2 x 10

Tine thickness (inches) (4) .50 A-36 steel