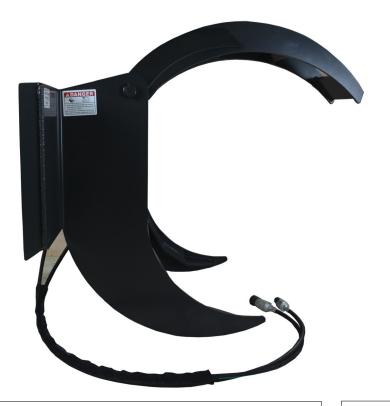

## LOG GRAPPLE

16410042 - SD Class

Our SD Class Log Grapple has a unique rounded tine design on top and bottom, making it easy to hold large logs, pipes, fence posts and even concrete driveway culvert. This implement makes a great tool on the farm.

- Durable powder coated finish
- Flat face fittings factory installed and included
- Unique rounded tine design

Frame (inches) 2 x 2 x .25, 3 x 3 x .25 Square

**Tubing** 

Clyinder (inches) (1) 2.5 8

Max Opening (inches) 37

Upper Tines (inches) .50 A-36 Steel

Lower Tines (inches) .3750 A-36 Steel

Width (inches) 46

(SPECIFICATION SUBJECT TO CHANGE WITHOUT NOTICE)