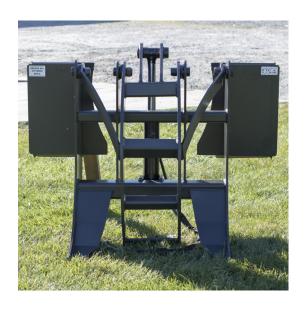

## LOG GRAPPLE

16410042 - SD Class

Our SD Class Log Grapple has a unique rounded tine design on top and bottom, making it easy to hold large logs, pipes, fence posts and even concrete driveway culvert. This implement makes a great tool on the farm.

## Model: SD-CLASS LOG GRAPPLE

Product Number 16410042
Weight (lbs.) 361

Phone: (336)476-2904 Fax: (336)476-0559

northamericanimplements.com