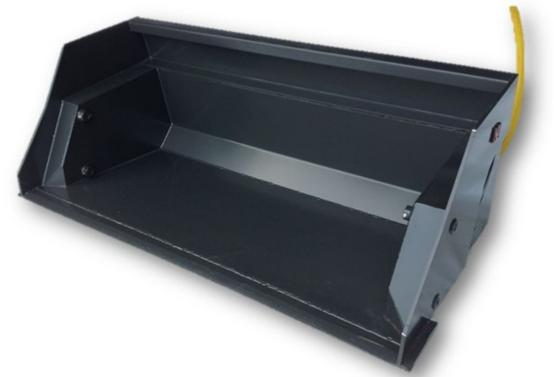

## FRONT DUMP BUCKET

108100 - EX Class

This bucket allows an extra 3 feet of dumping height to ensure full loading capacity of your truck or spreader. You will decrease load time thus saving money.

- Durable powder coat finish
- 1.25 inch pins with countersunk grease fittings at all hinge points
- Flat face fittings factory installed and included
- Also available in John Deere hook up

Model: EX Class Front Dump Bucket

| Cylinder (inches)     | (2) 2 x 10 |
|-----------------------|------------|
| Cutting Edge (inches) | .75 x 6    |
| Depth (inches)        | 37.25      |
| Dump Height (inches)  | 36         |
| Height (inches)       | 29.5       |
|                       |            |