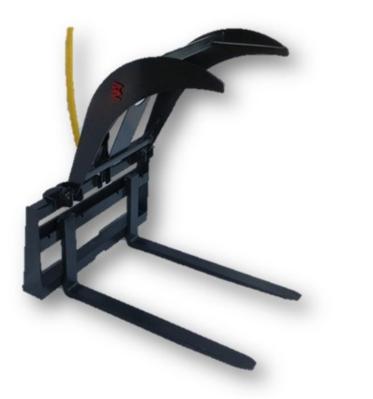

## FORK GRAPPLE 10710000 - HD Class

The HD Class Fork Grapple is an essential tool on the farm, logging and the construction industry. Great for moving logs, fence post, pipe and debris with ease.

- Durable powder coat finish
- Flat face fittings factory installed and included
- 1.25 inch pins with countersunk grease fittings at all hinge points

## HD-Class Fork Grapple

| Product Number         | 10710000 |
|------------------------|----------|
| Weight (lbs.)          | 715      |
| Frame Width (inches)   | 45       |
| Height Open (inches)   | 65.5     |
| Height Closed (inches) | 26       |
|                        |          |

| Cylinder                 | (1) 2 x 10 |
|--------------------------|------------|
| Max Lift Capacity (lbs.) | 4,000      |
| Forks (inches)           | 4 x 48     |