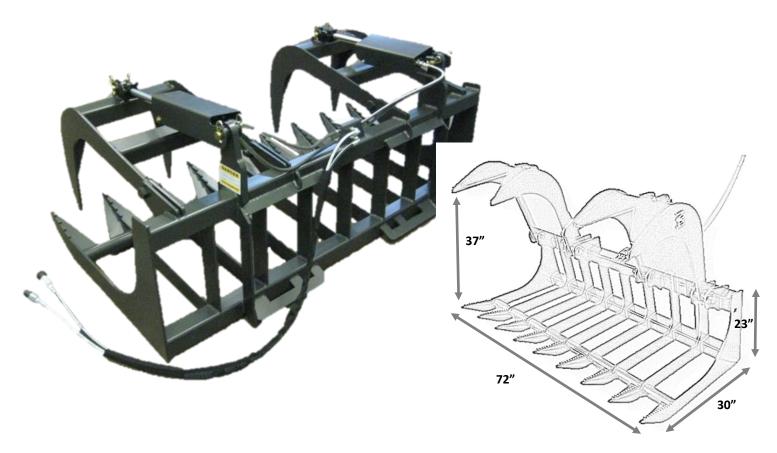

## **ECONOMY ROOT GRAPPLE**

The Economy Root Grapple was designed for compact tractors and small skid steers. Light weigh, durable and affordable construction makes this grapple a must for farmers and homeowners alike.

- Durable powder coat finish
- Cylinder covers for added protection
- Flat face fittings, factory installed and included
- Also available in optional John Deere hook up

Cylinder 2 (2 x 8)

Closed Height (inches) 18

3x3x.250 Square Tubing

Frame (inches)

3 Schedule 40 Round Tube

Max Opening (inches) 37

Tine Construction (inches) 3/8 A-36 Steel

Tine Length (inches) 30

Tine Spacing (inches) 6 on center

## **Model: ECONOMY ROOT GRAPPLE**

Size (inches) 60 66 72 78

Product Number 122E0060 122E0066 122E0072 122E0078

Weight (lbs.) 440 465 480 495

Phone: (336)476-2904 Fax: (336)476-0559

northamericanimplements.com