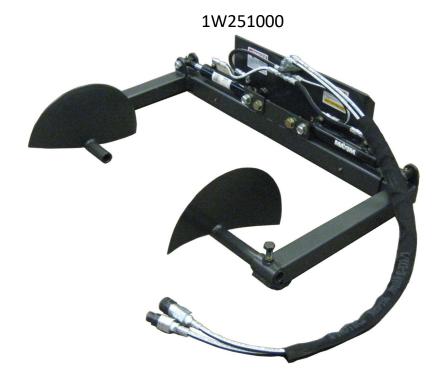

## **DINGO SOD ROLLER**

With your machine's hydraulic auxiliary our Dingo Sod Roller allows for roll change without ever having to dismount from the machine. Transport and spread sod rolls with ease.

- Durable powder coat finish
- Grease-able points
- Adjusts to accommodate variable roll sizes from 24 inches to 36 inches
- Flat face fittings factory installed and included

Frame (inches) 3 x 3 x .25, 1.5 x .1875

Square Tube

1.50 Schedule 40 Round

Tube

Cylinder (inches) (2) 1.5 x 6

Closed Min Arm C(inches) 27

Max Arm Opening (inches) 37

Max Depth Load (inches) 40

**Model: Dingo Class Sod Roller** 

(SPECIFICATIONS SUBJECT TO CHANGE WITHOUT NOTICE)

Product Number 1W251000
Weight (lbs.) 135

Phone: (336)476-2904 Fax: (336)476-0559

northamericanimplements.com