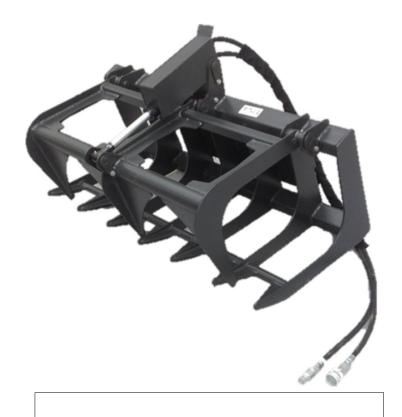

## **DINGO ROOT GRAPPLE**

## 1W2210

24.0210

The Dingo Root Grapple is designed with a Dingo hook up and is great for stump and debris removal and general landscaping.

- Durable powder coat finish
- Grease-able hinge points
- Flat face fittings, factory installed and included