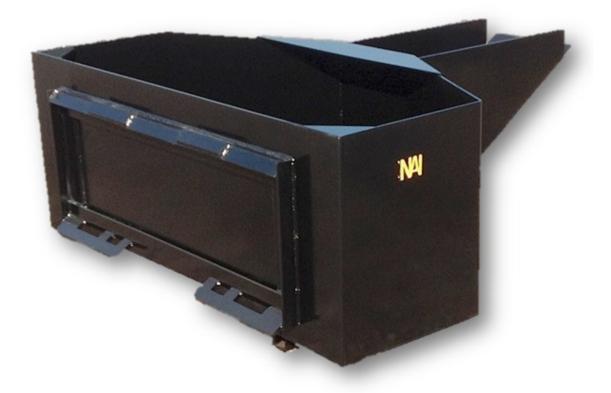

## CONCRETE & GRAIN BUCKET | HEAVY DUTY

The Heavy Duty Concrete & Grain Bucket is great for carrying concrete, filling grain feeders, moving dirt and gravel.

- Durable powder coat finish
- Long Spout for accuracy
- Wide bucket opening for easy loading

| Frame (inches) | .1875 A-36 Steel |
|----------------|------------------|
| Depth (inches) | 32.50            |
| Width (inches) | 60               |
| Spout (inches) | 30               |
|                |                  |

## Model: HD-Class Concrete & Grain Bucket

| Product Number        | 10610000 |
|-----------------------|----------|
| Weight (lbs.)         | 625      |
| Struck Capacity (yds) | 0.85     |

Phone: (336)476-2904 Fax: (336)476-0559 northamericanimplements.com