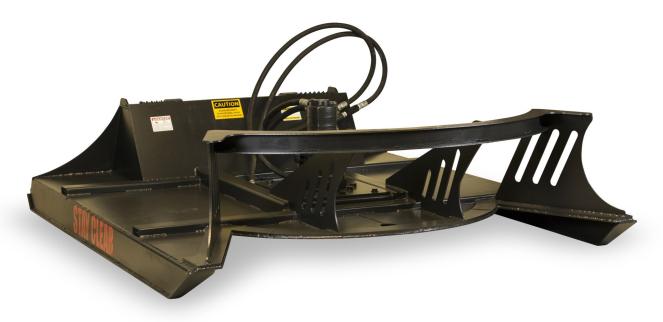

## **BRUSH CUTTER**

1042R0 - HD Class

One of the most durable and powerful cutters on the market.

- Durable powder coat finish
- Flat face hose fittings factory installed and included
- Bidirectional blades (6" cutting capacity)
- Durable drive unit (built in relief valve)
- Heavy duty bearing assembly
- Front push bar & oil level sight glass

Motor (GPM)

Drive unit (HP)

Deck (inches)

Blades

AR-500 steel

Blade carrier

AVAILABLE COLORS

GREEN

ORANGE/RED

Black is standard - upcharge for optional colors

SPECIFICATIONS SUBJECT TO CHANGE WITHOUT NOTICE

Model: HD Class Brush Cutter (0.1874 Deck)

| Туре          | 60" 2 Blade | 72" 2 Blade | 60" 3 Blade | 72" 3 Blade |
|---------------|-------------|-------------|-------------|-------------|
| Part Number   | 1042R060    | 1042R072    | 104TR060    | 104TR072    |
| Weigth (lbs.) | 1242        | 1297        | 1289        | 1377        |