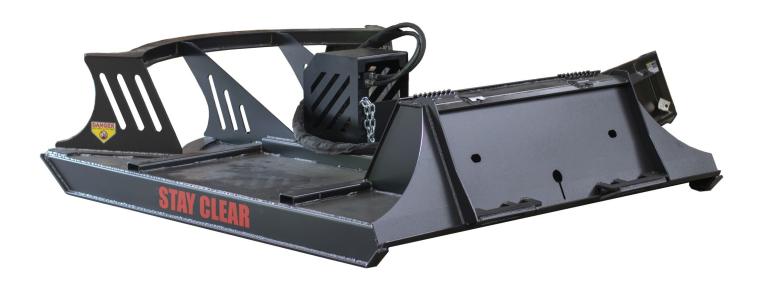

## **BRUSH CUTTER**

1042ROQTR - HD Class w/Upgraded Deck

One of the most durable and powerful cutters on the market.

- Durable powder coat finish
- Flat face hose fittings factory installed and included

Model: HD Class Brush Cutter with Upgraded Deck

- Bidirectional blades (6" cutting capacity)
- Durable drive unit (built in relief valve)
- Heavy duty bearing assembly
- Front push bar & oil level sight glass

Motor (GPM)

Drive unit (HP)

Deck (inches)

Blades

AR-500 steel

Blade carrier

AVAILABLE COLORS

GREEN

ORANGE/RED

BLACK

BLACK

YELLOW