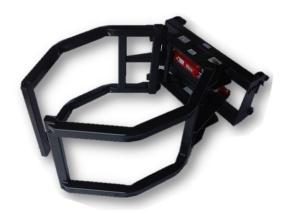

## BALE SQUEEZER | HEAVY DUTY

The Heavy Duty Bale Squeezer attachment is designed to handle round bales, wrapped or unwrapped. It is capable of picking up bales from any position and stacking bales in storage facilities with ease.