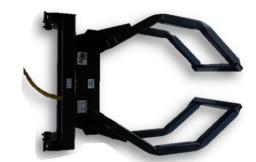

## BALE SQUEEZER | HEAVY DUTY

The Heavy Duty Bale Squeezer attachment is designed to handle round bales, wrapped or unwrapped. It is capable of picking up bales from any position and stacking bales in storage facilities with ease.