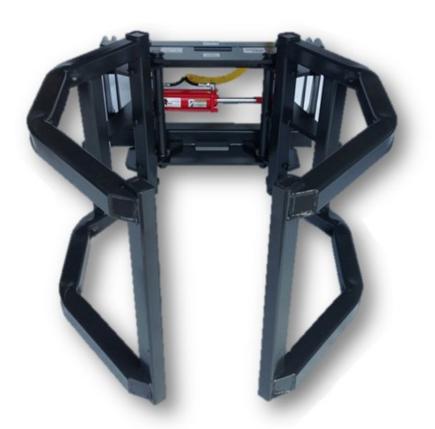

## BALE SQUEEZER | HEAVY DUTY

The Heavy Duty Bale Squeezer attachment is designed to handle round bales, wrapped or unwrapped. It is capable of picking up bales from any position and stacking bales in storage facilities with ease.

Durable powder coat finish

Flat face fittings factory installed and included

Grease points

Safety step

Reinforced frame construction

Frame Construction

(inches)

4x4 Sq. Tube, 3.50 Sch 40 Round Tube, 2x3 Rect. Tube, 3x3 Sq.

Tube.

Cylinder

(1) 3 x 8

Height (inches)

31

Max Opening (inches)

73.5

Closed Width (inches)

) 24

Inside Length (inches)

s) 55.5

## **HD Class Bale Squeezer**

Product Number 10310000 Weight (lbs.) 660

Phone: (336)476-2904 Fax: (336)476-0559

northamericanimplements.com