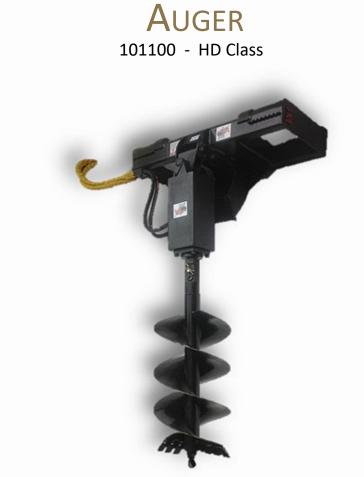

Our Heavy Duty Auger easily drills through frozen ground, tree roots and rocky soil. This attachment is ideal for installing fences, decks and planting trees and shrubs.

- Durable powder finish
- Flat face hose fittings, factory installed and included
- Maximum drilling diameter 36 inches
- Hydraulic motor connected to Planetary gear box

| Heavy Duty Auger | (Drive & Frame) |
|------------------|-----------------|
| Product Number   | 10110000        |
| Weight (lbs.)    | 340             |
| Width (inches)   | 45              |
| Max GPM          | 16—30           |
| Max PSI          | 3,000           |
|                  |                 |