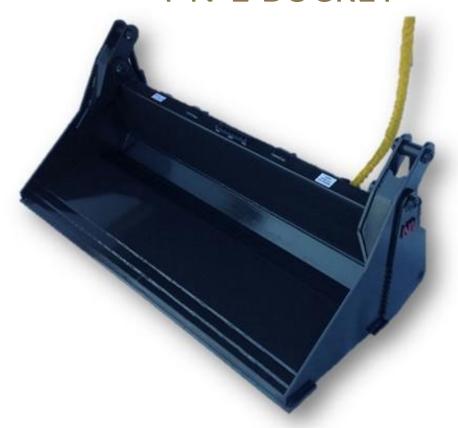

## 4-N-1 BUCKET

The 4-N-1 Bucket attachment is versatile yet durable for your skid steer jobs. Our 4-N-1 is ideal for grappling, dozing, back-filling, loading, digging and fine grading. The protected cylinders are 2.5" x 8" stroke on the Heavy Duty Buckets and are 3" x 8" stroke on the Extreme Buckets. The Heavy Duty Buckets come with a  $\frac{1}{2}$ " x 6" and  $\frac{1}{2}$ " x 4" cutting edges at ground points. The Extreme Buckets come with  $\frac{1}{2}$ " x 6" cutting edges at all ground points.

All buckets are built from A-36 steel and has 1 ¼" pins with internal grease fittings at all pivot points.

- 2.5" bore x 8" stroke cylinder on Heavy Duty 4-N-1 Bucket
- 3" bore x 8" stroke cylinder on Extreme 4-N-1 Bucket
- nternal grease fittings at every pivot point
- Optional weld on shanks with pin on teeth
- Sizes 60" 96"