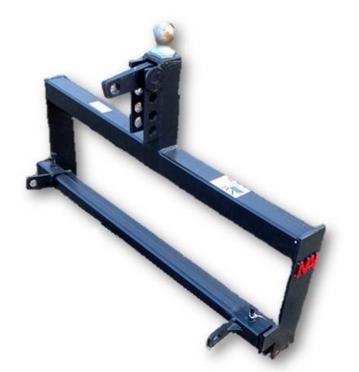

## **3** POINT HITCH

13610000

Use your skid steer to power all your tractor attachments. With our 3 point hitch with adjustable 3 point arm latches and multiple top link holes, no attachment will go unused.

This is a simple attachment that will save you money and time by allowing you to interchange your tractor attachments for use on a skid steer.

- use with Hay Spear, Boom Pole, Yard Tools, Light Duty Disk and many more
- 3" x 3" Square Tubing 1/4" wall
- 3/8" Thick Sides
- The "Slides" are 2" Square Tubing with 1/4" wall
- Durable construction allows most tractor attachments to be interchanged without changing the actual attachment hook-up
- 2 5/16" receiver ball included