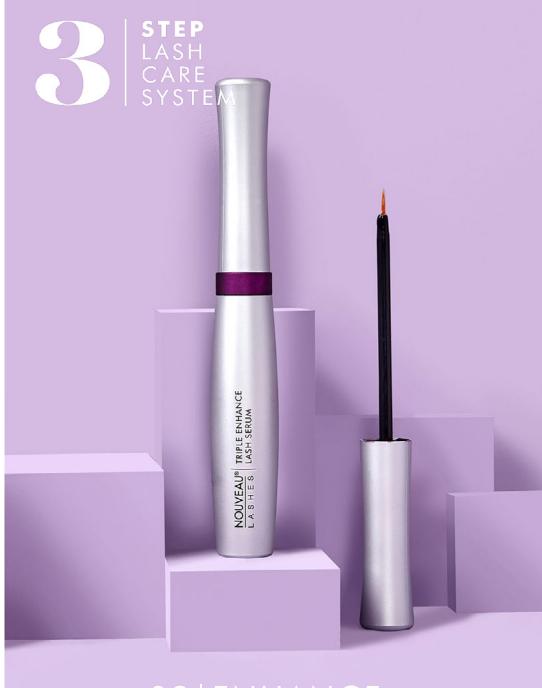

### TRIPLE ENHANCE LASH SERUM

### What is it?

Formulated with a powerful Triple-Peptide Complex, this serum supercharges lashes and improves lash length, strength and volume in as little as 30 days\*. Multifunctional protein and anti-pollution ingredients help to strengthen lashes from within, minimising breakages and brittleness.

Triple Enhance Lash Serum is applied with a brush along the lash line to target the root/follicle of the lash, supporting voluminous lash growth. Independent Consumer Trials revealed a noticeable improvement in lash length, volume and strength in as little as 30 days, and significant perceived improvements after only 12 weeks\*:

### How to use:

Apply to the base of the lashes (as you would an eyeliner) starting at the inner corner. Apply morning and night for enhanced results and allow 2 minutes to dry before going to bed or applying make-up.