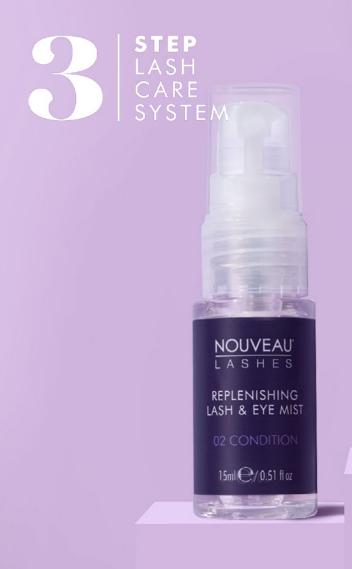

### REPLENISHING LASH & EYE MIST

### What is it?

This daily-use mist delivers advanced hydrating, strengthening, photo-protection and antiageing benefits to the lashes and complete eye area, without weighing down or impacting lash extensions.

Multifunctional protein and antioxidant-rich vitamins C and E help protect, condition and strengthen lashes from within, minimising the chance of brittleness and breakages. Packed with powerful prebiotics, this super-fine mist helps to recalibrate and restore a healthy skin microbiome, the skin's natural protective barrier, leaving eyes and lashes soothed and replenished. The formula also helps to firm and smooth the skin texture of the delicate eye area.

### The need-to-knows

RRP \$39.00

Instant lash hydration

Skin anti-ageing benefits

Registered with the Vegan Society