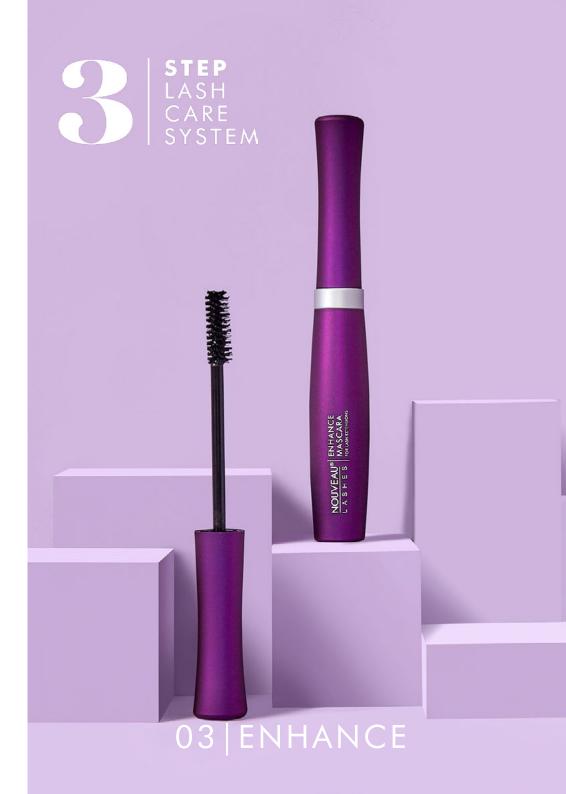

03|ENHANCE

### ENHANCE MASCARA

### What is it?

Enhance Mascara contains nourishing and strengthening properties to help support lash health and natural lash growth. This must-have mascara adds glamorous volume to natural lashes and individual lash extensions, without affecting the adhesive bonds. The hypoallergenic formula is gentle enough for even the most sensitive of eyes.

The double-sided applicator brush can be used for both classic lash extensions and natural lashes. The short bristles favour lash extensions, while the long bristles work to separate natural lashes, or vice versa depending on personal preference.