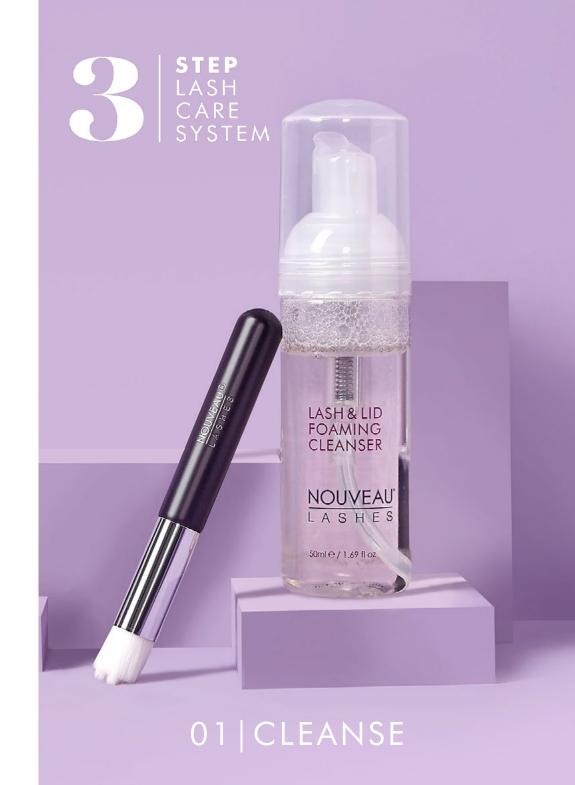

01 | CLEANSE 02 | CONDITION 03 | ENHANCE

### LASH & LID FOAMING CLEANSER

### What is it?

This gentle foaming cleanser is designed for daily use, to thoroughly cleanse and condition lashes and the delicate eye area. Powerful prebiotic ingredients create a healthy skin microbiome to soothe the eye area and help prevent irritation. Key anti-ageing ingredients also provide intense hydration to allow the skin to better defend itself against environmental aggressors and other ageing effects. This product can be used in conjunction with our cleansing brush.

### How to use:

Pump onto the back of your hand and swirl the Lash & Lid Cleansing Brush through the foam. Brush through in the direction of the lashes and softly massage the eyelid to thoroughly cleanse and remove dirt. Use a damp cotton pad to wipe off with warm water and finish by brushing through lashes with a mascara wand.