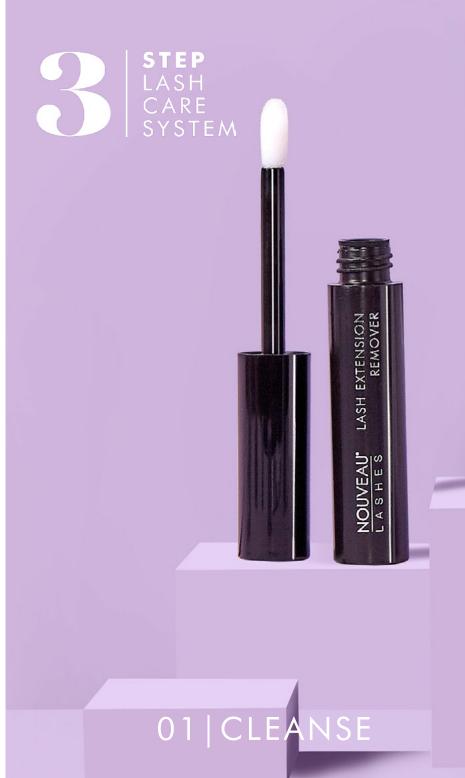

### LASH EXTENSION REMOVER

### What is it?

Lash extensions should always be removed carefully to avoid damaging natural lashes. Pulling out a lash could prematurely remove it. This is especially detrimental if the lash is still in the anagen (growth) phase. That's where the Lash Extensions Remover comes into play.

Lash extensions can now be removed safely and effectively in the comfort of your own home, without the need to have them professionally removed in a salon. The Lash Extension Remover gently and comfortably breaks down adhesive bonds and conditions your natural lashes.

### The need-to-knows

RRP \$29.00

Safely removes professional extensions

Suitable for lash extensions

Registered with the Vegan Society

### Who is it for?

Anyone who's had a lash extension treatment, whether it's a one-off or they're a regular

### How to use:

Brush applicator up lashes from root to tip. Leave on for 3-5 minutes. Use applicator to brush eyelashes again from root to tip, before sliding lash extensions off. You may require a second application if a stronger adhesive has been used and a further 5-10 minutes.