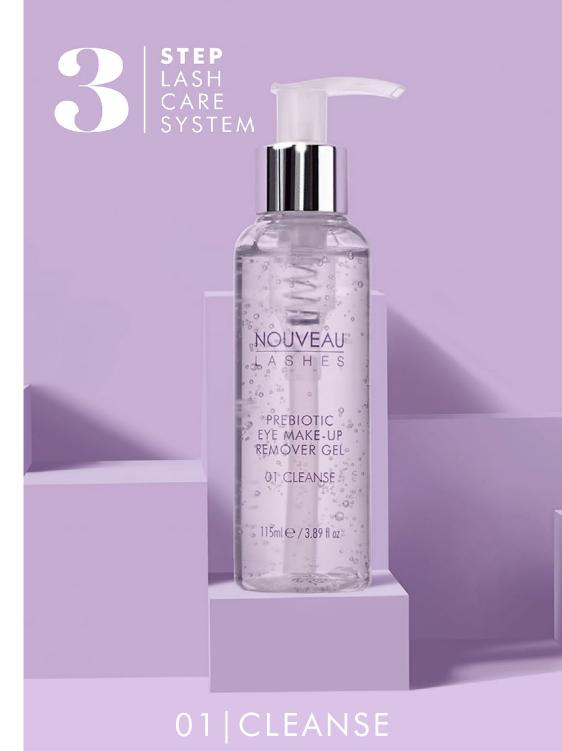

Your eyes need as much care and attention as your skin. That's why we have developed the 3-step lash care system – the world's first complete system for the lash and eye area. Pick products from across the range to build a perfect daily routine.

01 | CLEANSE 02 | CONDITION 03 | ENHANCE

### PREBIOTIC EYE MAKE-UP REMOVER GEL

### What is it?

Designed to thoroughly, yet gently remove non-waterproof eye make-up, this oil-free, micellar gel eye make-up remover contains powerful prebiotic ingredients to promote a healthy skin microbiome and help prevent irritation. Caffeine and Aloe Vera aid in reducing the appearance of puffiness and under-eye dark circles, as other active ingredients help thicken and condition the lashes.

The hypoallergenic formula is gentle on even the most sensitive eyes, while the gel consistency glides over lashes and extensions without snagging against bonds, reducing over manipulation of the lashes and thereby helping to improve retention.