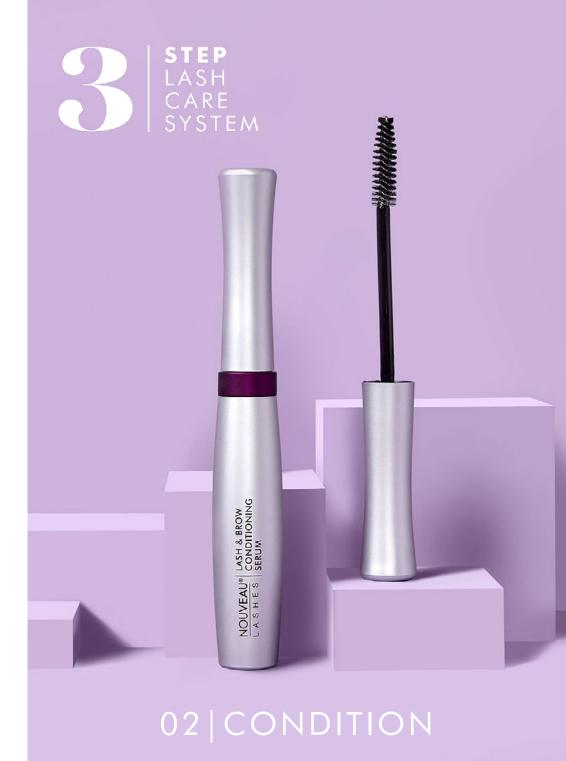

### LASH & BROW CONDITIONING SERUM

### What is it?

This best-selling serum contains powerful antioxidants, multi-vitamins and nourishing actives to create a daily conditioner for lashes and brows. Used daily, it provides lashes and brows with all they need to appear instantly conditioned, as well as provide long-term benefits to help give lashes a fuller appearance. When used beneath mascara, it can also act as a primer.

### How to use:

Apply Lash & Brow Conditioning Serum to cleansed lashes from root to tip, and/or brows by sweeping the applicator wand through brow hairs. For best results, apply Lash & Brow Conditioning Serum twice a day for an intense conditioning treatment.

02 CONDITION