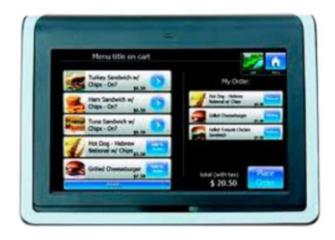

**Hungry? No Worries order food & drinks** Arrived late, missed lunch, still hungry, Visage lets you order off a menu almost anywhere on the course, and a staff member will deliver it right to your cart, normally with in two holes.