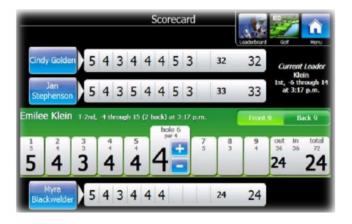

## VISAGE GPS Systems

On-board tournament scoring Let's face it we like our social connection, we keep that going on the golf course, on board scoring for each golf group is recorded after each hole by the lead cart in the group. The scorecard automatically pops up as the cart moves to the next tee.