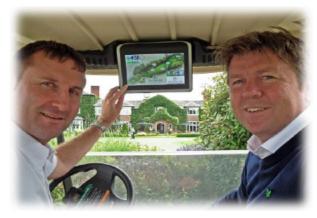

## VISAGE GPS Systems

The Canadian is the only course in Ottawa to offer Visage! Love your iPad? You will love our Visage GPS System

We believe in offering the best that there is, so we can provide our golfers with a superior golf experience! That is why, each of our 85 Club Car Precedent golf carts are equipped with the state of the art Visage Touch Screen GPS system.