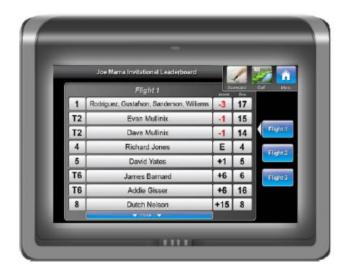

**Live Leaderboard** A great day on the course is enhanced by keeping tabs on your buddies! Our Live Leaderboard updates automatically and displays how the other groups in your event are doing!

Sample Full Screen GPS Advertisement