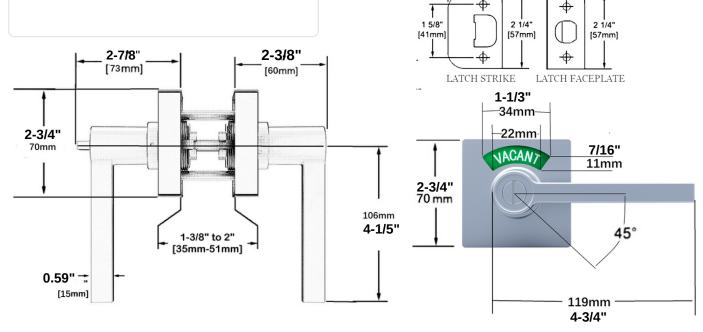

## **TECHNICAL DATA**

- · Material: Zink Alloy Handles, Stainless Steel Escutcheon
- Door Thickness: Standard Doors 1-3/8" to 2"
- Adjustable Backset: Standard 2-3/8" and 2-3/4"
- · Dichromate finish and plastic indicator window cover provide superior rust and weathering resistance

[25mm]

1 3/4"