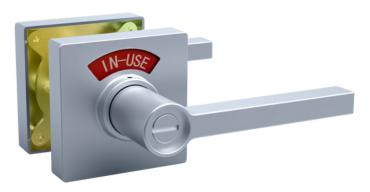

## PRODUCT DESCRIPTION

- · Privacy indicator lever lock, interior, reversible for Right and Left opening doors
- All-in-one lever, lock, and indicator
- Occupancy indicator IN-USE and VACANT
- Solid Zink Alloy Handle
- Turn-button inside lever for locking and unlocking
- Full-length lever handle with 3/8" return
- Commercial/ Residential Use
- Ships with mounting hardware
- · Key-less emergency unlock options available

## **TECHNICAL DATA**

- · Material: Zink Alloy Handles, Stainless Steel Escutcheon
- Door Thickness: Standard Doors 1-3/8" to 2"
- Adjustable Backset: Standard 2-3/8" and 2-3/4"
- · Dichromate finish and plastic indicator window cover provide superior rust and weathering resistance