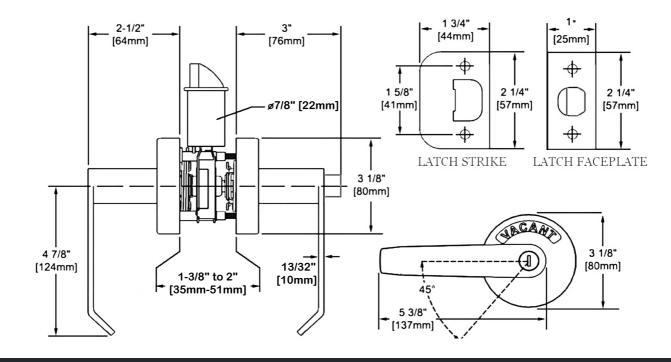

## **TECHNICAL DATA**

- Material: Zink Alloy Handles, Stainless Steel Escutcheon
- Door Thickness: Standard Doors 1-3/8"
- Adjustable Backset: Standard 2-3/8" and 2-3/4"
- Dichromate finish for rust resistance