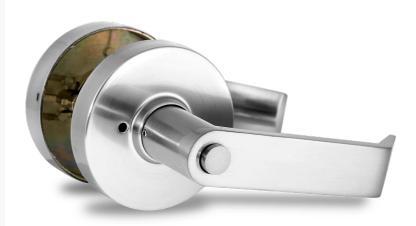

## PRODUCT DESCRIPTION

- Privacy indicator lever lock, interior, non-reversible, for either Right or Left opening doors
- All-in-one lever, lock and indicator
- Occupancy indicator IN-USE and VACANT
- · Solid zink alloy handle
- Push-button locking inside lever
- Opened by pushing the lever down
- Full length lever handle with 3/8" return
- Commercial use
- · Ships with mounting hardware
- Key-Less emergency unlocking mechanism on the outside/indicator handle
- ADA Compliant

## **TECHNICAL DATA**

- Material: Zink Alloy Handles, Stainless Steel Escutcheon
- Door Thickness: Standard Doors 1-3/8"
- Adjustable Backset: Standard 2-3/8" and 2-3/4"
- Dichromate finish for rust resistance

## **SAFETY**

- •Can withstand 2 strikes of 75 pounds of force (90 foot-pounds)
- •Tested to withstand 200,000 opening and closing cycles
- •Stainless Steel Escutcheon
- Outside Emergency unlock
- Fully operable with a closed fist or elbow