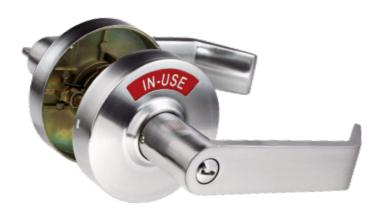

## PRODUCT DESCRIPTION

- Privacy indicator lever lock, interior, reversible for Right and Left opening
- All-in-one lever, lock and indicator
- Occupancy indicator IN-USE and VACANT
- Solid Zink Alloy Handle
- Turn-button inside lever for locking and unloking
- Full length lever handle with 3/8" return
- Commercial Use
- · Ships with mounting hardware
- Keyed and Key-Less emergency unlock options available

- Material: Zink Alloy Handles, Stainless Steel Escutcheon
- Door Thickness: Standard Doors 1-3/8" to 2"
- Adjustable Backset: Standard 2-3/8" and 2-3/4"
- Dichromate finish and plastic indicator window cover provide superior rust and weathering resistance