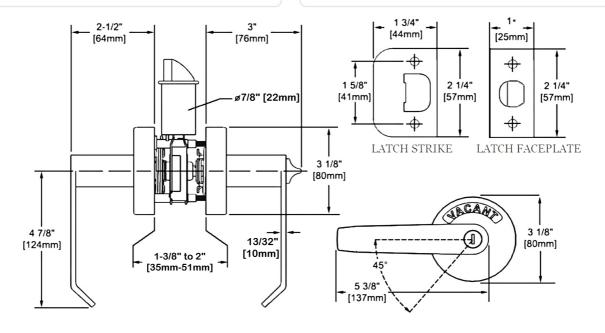

- Material: Zink Alloy Handles, Stainless Steel Escutcheon
- Door Thickness: Standard Doors 1-3/8" to 2"
- Adjustable Backset: Standard 2-3/8" and 2-3/4"
- Dichromate finish and plastic indicator window cover provide superior rust and weathering resistance