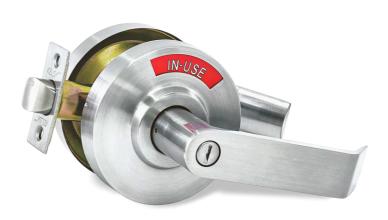

## PRODUCT DESCRIPTION

- Privacy indicator lever lock, interior, reversible for Right and Left-opening doors
- All-in-one lever, lock and indicator
- Occupancy indicator IN-USE and VACANT
- · Stainless steel handles and rosettes
- Turn-button inside lever for locking and unlocking
- Full length lever handle with 3/8" return
- Commercial use
- · Ships with mounting hardware
- Key-Less emergency unlocking mechanism on the outside/indicator handle

## **TECHNICAL DATA**

- Door Thickness: Standard Doors 1-3/8" to 2"
- Adjustable Backset: Standard 2-3/8" and 2-3/4"
- Material: All user-exposed lock materials are heavily weather-resistant: Handles and Rosettes are solid Stainless Steel and the Indicator window is protected by a plastic screen.