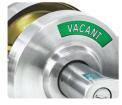

## PRODUCT DESCRIPTION

- Privacy indicator lever lock, interior, reversible for Right and Left-opening doors
- All-in-one lever, lock and indicator
- Occupancy indicator IN-USE and VACANT
- · Stainless steel handles and rosettes
- Turn-button inside lever for locking and unlocking
- Full length lever handle with 3/8" return
- Commercial use
- · Ships with mounting hardware
- Key-Less emergency unlocking mechanism on the outside/indicator handle