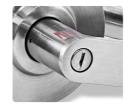

## PRODUCT DESCRIPTION

- Privacy indicator lever lock, interior, reversible for Right and Left-opening doors
- All-in-one lever, lock and indicator
- Occupancy indicator IN-USE and VACANT
- · Stainless steel handles and rosettes
- Turn-button inside lever for locking and unlocking
- Full length lever handle with 3/8" return
- Commercial use
- · Ships with mounting hardware
- Key-Less emergency unlocking mechanism on the outside/indicator handle