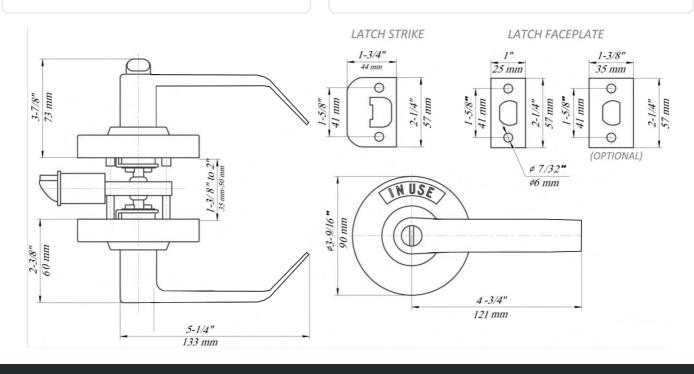

## **TECHNICAL DATA**

- Door Thickness: Standard Doors 1-3/8" to 2"
- Adjustable Backset: Standard 2-3/8" and 2-3/4"
- Material: All user-exposed lock materials are heavily weather-resistant: Handles and Rosettes are solid Stainless Steel and the Indicator window is protected by a plastic screen.