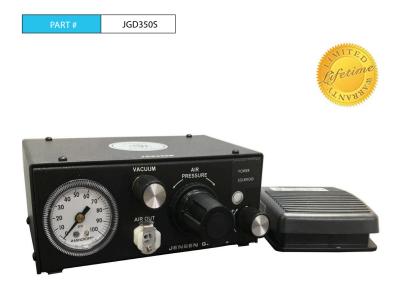

### **FEATURES**

- Simple analog time setting
- Timer range .01 to 120 sec
- Compact design measuring only, 6 3/8" x 5 7/8" x 2 3/4"
- Light weight under 2 lbs
- 100 psi gauge
- Vacuum pullback
- External power supply 100-240v
- Lifetime Limited Warranty\*
- CE Mark