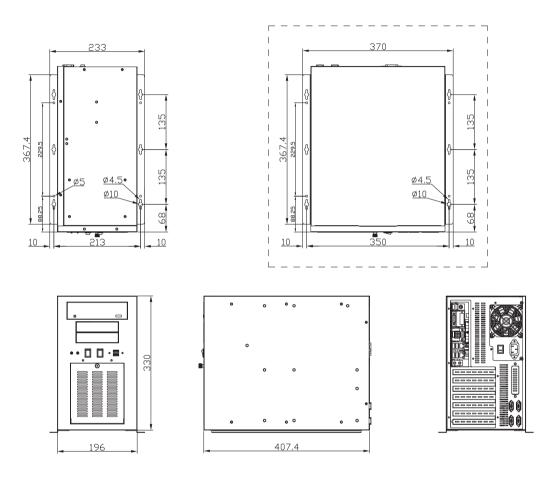

## **Specifications**

| Standard Color         | Warm gray                                             |
|------------------------|-------------------------------------------------------|
| Construction           | Heavy-duty steel                                      |
| System Board           | ATX or mATX                                           |
| Drive Capacity         | Exposed 1 x 5.25" HDD drive bay                       |
|                        | 2 x 3.5" HDD drive bays                               |
| Cooling                | 1 x 12cm DC fan with a removable filter               |
| Front Panel Indicators | 1 x Power on/off                                      |
|                        | 1 x HDD                                               |
| Front Panel Controls   | 1 x Power on/off                                      |
|                        | 1 x System reset                                      |
| Front Panel Connector  | 2 x USB                                               |
| Operating Temperature  | 0°C to +40°C (+32°F to +104°F)                        |
| Dimensions             | 196 mm (7.716") (W) x 407.4 mm (16.039") (D) x 330 mm |
|                        | (12.992") (H)                                         |
| Weight (net/gross)     | 9 kg (19.84 lb)/10.3 kg (22.7 lb)                     |
|                        |                                                       |