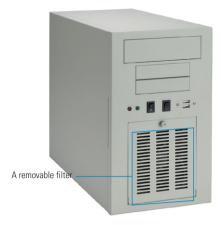

## **Features**

- Supports ATX/micro-ATX motherboard
- Front-accessible one 5.25"HDD and two 3.5" HDD drive bays
- Equipped with a PS/2 type power supply
- One 12cm ball-bearing fan
- Bidirectional mounting chassis
- Easy removable filer
- Flexible I/O opening on rear

## **Specifications**

| Standard Color         | Warm gray                                             |
|------------------------|-------------------------------------------------------|
| Construction           | Heavy-duty steel                                      |
| System Board           | ATX or mATX                                           |
| Drive Capacity         | Exposed 1 x 5.25" HDD drive bay                       |
|                        | 2 x 3.5" HDD drive bays                               |
| Cooling                | 1 x 12cm DC fan with a removable filter               |
| Front Panel Indicators | 1 x Power on/off                                      |
|                        | 1 x HDD                                               |
| Front Panel Controls   | 1 x Power on/off                                      |
|                        | 1 x System reset                                      |
| Front Panel Connector  | 2 x USB                                               |
| Operating Temperature  | 0°C to +40°C (+32°F to +104°F)                        |
| Dimensions             | 196 mm (7.716") (W) x 407.4 mm (16.039") (D) x 330 mm |
|                        | (12.992") (H)                                         |
| Weight (net/gross)     | 9 kg (19.84 lb)/10.3 kg (22.7 lb)                     |
|                        |                                                       |