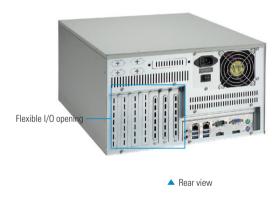

## **Features**

- Supports ATX/micro-ATX motherboard
- Front-accessible one 5.25"HDD and two 3.5" HDD drive bays
- Equipped with a PS/2 type power supply
- One 12cm ball-bearing fan
- Bidirectional mounting chassis
- Easy removable filer
- Flexible I/O opening on rear