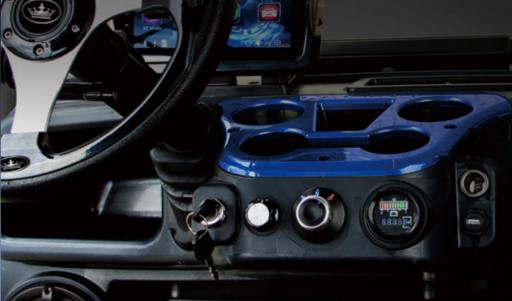

## **BODY & CHASSIS**

- Automotive designed dashboard, color matched body.
- USB socket + 12V powder outlet
- E-coat and powder coated
- TPO injection moulding front cowl and rear body