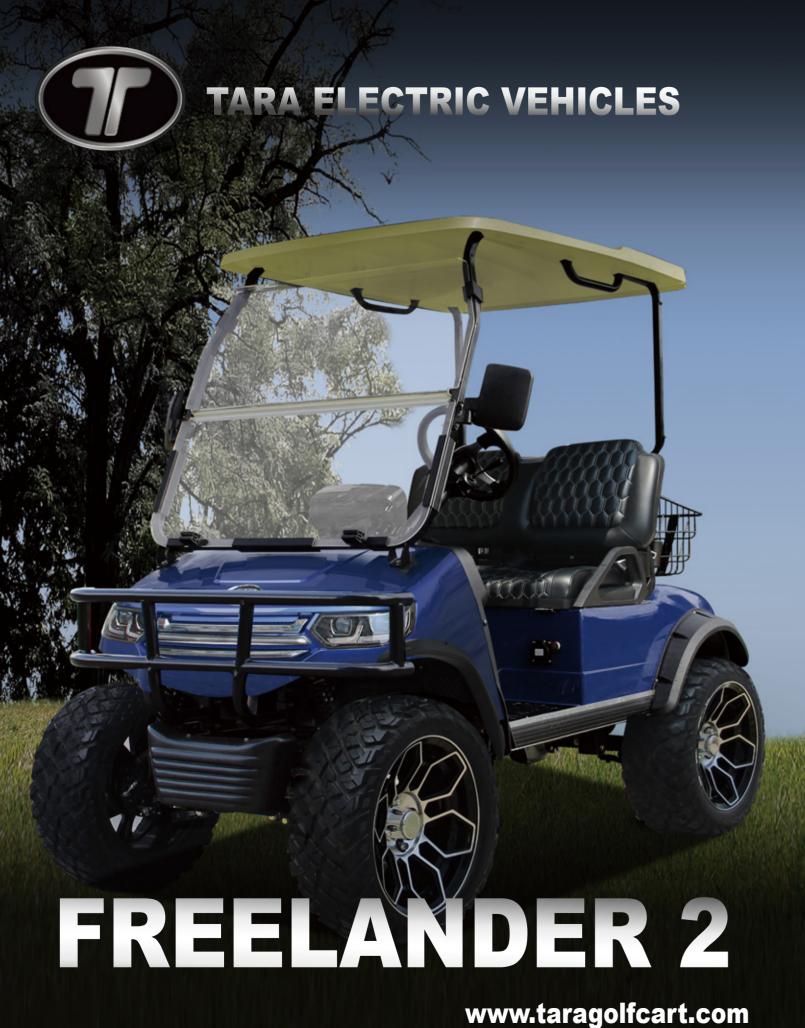

## **BODY & CHASSIS**

- Automotive designed dashboard, color matched body.
- USB socket + 12V powder outlet
- E-coat and powder coated
- TPO injection moulding front cowl and rear body

## **DIMENSIONS**

• 2480×1400×2000mm

## SPEC.

- 2 passengers
- 48V 6.3KW AC motor
- EV48-400 AC Controller 400 AMP
- 48V 25A on-board charger
- Limited speed 30kph
- 14X7"Aluminum Wheel/23X10-14 Silent Tire with Offroad Thread
- Two-tone luxury leather seats
- Lithium battery

## **OPTIONS**

- Enclosure
- Seat belts
- 9" Bluetooth touchscreen (Radio, Music, Speedometer, Bluetooth, Back-up camera, Car-net App connetion)
- Black roof