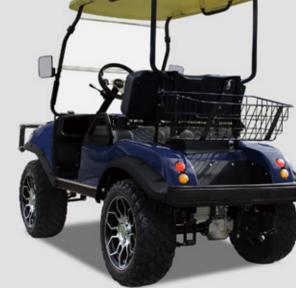

## **BODY & CHASSIS**

- Automotive designed dashboard, color matched body.
- USB socket + 12V powder outlet
- E-coat and powder coated
- TPO injection moulding front cowl and rear body

## **DIMENSIONS**

• 2480×1400×2000mm

## SPEC.

- 2 passengers
- 48V 6.3KW AC motor
- EV48-400 AC Controller 400 AMP
- 48V 25A on-board charger
- Limited speed 30kph
- 14X7"Aluminum Wheel/23X10-14 Silent Tire with Offroad Thread
- Two-tone luxury leather seats
- Lithium battery