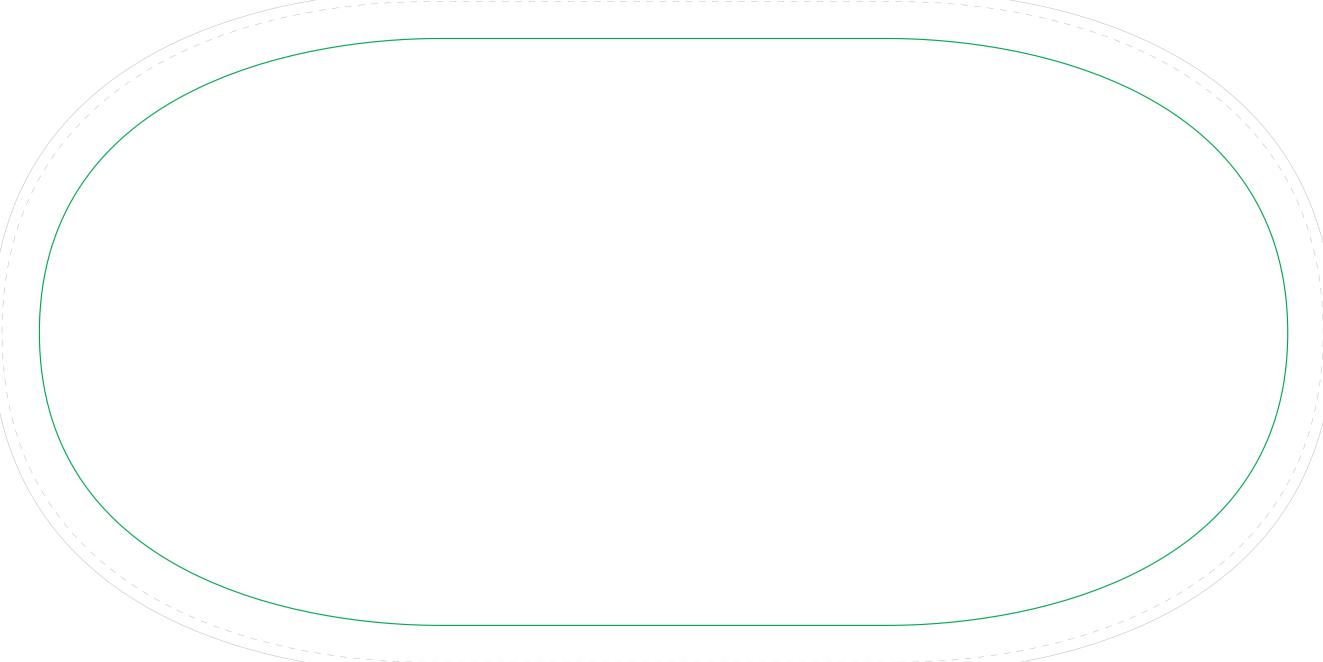

## Small Pop Out Banner

Total area including bleed: 1424 (w) x 724 (h) mm

Finished size: 1400 (w) x 700 (h) mm

Visible area: 1400 (w) x 700 (h) mm

Please keep all text, logos and critical design elements to the inside of the safe area indicated by the green keyline.