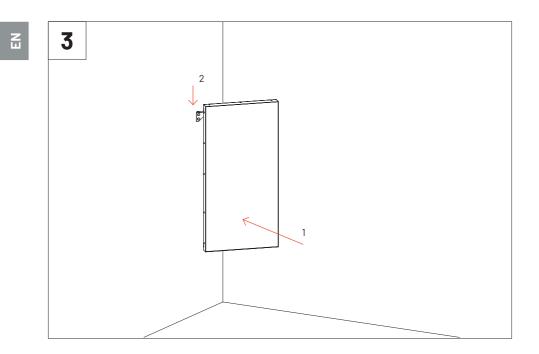

VicFix Corner 2+2

VicFix J Profile 595mm | 23.4" x6



Not Included



Level

Measuring Tape



(**F**)

Wall Plugs and Screws



6mm Phillips Screwdriver

# Nall Installa

1

Mark the drill holes of the VicSpacers according to the diagram.

In the case of installing two or more units, pay attention to the spacing between units. The dimensions marked between VicSpacers are for use of only one metal joint between them.







Z

## **Ceilling Installation**

1

Mark the drill holes of the VicSpacers according to the diagram. In the case of installing two or more units, pay attention to the spacing between units. The dimensions marked between VicSpacers are for use of only one metal joint between them.









#### **Flat Panel VMT Installation**





# **VicFix Corner Installation**







## VicPattern and Multifuser Wood MKII 64 Wall Installation















Ы









**Please note:** It is recommended to apply a blocking element such as a L profile or a small screw to avoid the end panels to slide off the VicFix J profile.

ш

Main Office, R&D & Logistics Avenida do Pólo 3, № 159, Carvalhosa 4590-137 Paços de Ferreira, Portugal

# Office

Rua Quinta do Bom Retiro Nº 16, Armazém 9 2820-690 Charneca da Caparica, Portugal T (+351) 212 964 100

Info and Sales E sales@vicoustic.com

www.vicoustic.com



© Vicoustic, 2021 | V2

No parts of this document might be copied and/or published without written consent of Vicoustic.