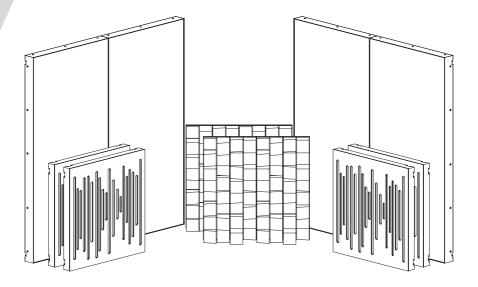

## VicPattern and Multifuser Wood MKII 64 Wall Installation

Ы

**Please note:** It is recommended to apply a blocking element such as a L profile or a small screw to avoid the end panels to slide off the VicFix J profile.