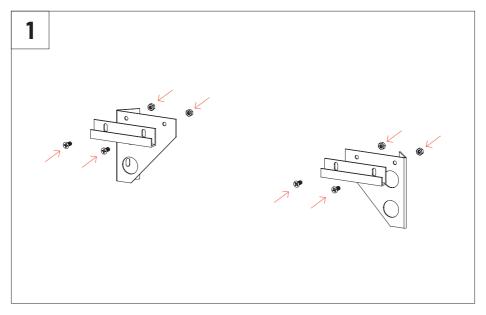

x4

VicFix Corner 2+2

VicFix J Profile 595mm | 23.4" x6



Not Included



Level

Measuring Tape



(**F**)

Wall Plugs and Screws



6mm Phillips Screwdriver

# Nall Installa

1

Mark the drill holes of the VicSpacers according to the diagram.

In the case of installing two or more units, pay attention to the spacing between units. The dimensions marked between VicSpacers are for use of only one metal joint between them.







Z

## **Ceilling Installation**

1

Mark the drill holes of the VicSpacers according to the diagram. In the case of installing two or more units, pay attention to the spacing between units. The dimensions marked between VicSpacers are for use of only one metal joint between them.









#### **Flat Panel VMT Installation**





# **VicFix Corner Installation**







## VicPattern and Multifuser Wood MKII 64 Wall Installation















Ы









**Please note:** It is recommended to apply a blocking element such as a L profile or a small screw to avoid the end panels to slide off the VicFix J profile.

ш

Main Office, R&D & Logistics Avenida do Pólo 3, № 159, Carvalhosa 4590-137 Paços de Ferreira, Portugal

# Office

Rua Quinta do Bom Retiro Nº 16, Armazém 9 2820-690 Charneca da Caparica, Portugal T (+351) 212 964 100

Info and Sales E sales@vicoustic.com

www.vicoustic.com



© Vicoustic, 2021 | V2

No parts of this document might be copied and/or published without written consent of Vicoustic.