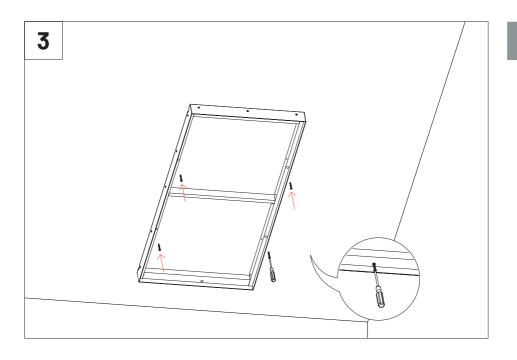

cAudiophile VMT Kit

Installation Manual





ш



Included



VicPattern Ultra x4

VicFix Corner 2+2

VicFix J Profile 595mm | 23.4" x6



Not Included



Level

Measuring Tape



(**F**)

Wall Plugs and Screws



6mm Phillips Screwdriver

# Nall Installa

1

Mark the drill holes of the VicSpacers according to the diagram.

In the case of installing two or more units, pay attention to the spacing between units. The dimensions marked between VicSpacers are for use of only one metal joint between them.







Z

## **Ceilling Installation**

1

Mark the drill holes of the VicSpacers according to the diagram. In the case of installing two or more units, pay attention to the spacing between units. The dimensions marked between VicSpacers are for use of only one metal joint between them.









#### **Flat Panel VMT Installation**





# **VicFix Corner Installation**







## VicPattern and Multifuser Wood MKII 64 Wall Installation















Ы









**Please note:** It is recommended to apply a blocking element such as a L profile or a small screw to avoid the end panels to slide off the VicFix J profile.

ш

Main Office, R&D & Logistics Avenida do Pólo 3, № 159, Carvalhosa 4590-137 Paços de Ferreira, Portugal

# Office

Rua Quinta do Bom Retiro Nº 16, Armazém 9 2820-690 Charneca da Caparica, Portugal T (+351) 212 964 100

Info and Sales E sales@vicoustic.com

www.vicoustic.com



© Vicoustic, 2021 | V2

No parts of this document might be copied and/or published without written consent of Vicoustic.