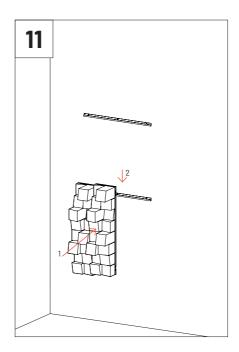

## VicPattern and Multifuser Wood MKII 64 Wall Installation

Ы

**Please note:** It is recommended to apply a blocking element such as a L profile or a small screw to avoid the end panels to slide off the VicFix J profile.