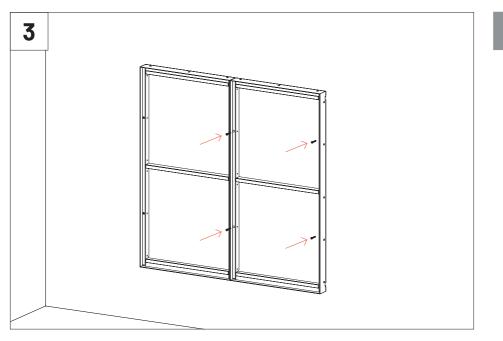

# Nall Installa

1

Mark the drill holes of the VicSpacers according to the diagram.

In the case of installing two or more units, pay attention to the spacing between units. The dimensions marked between VicSpacers are for use of only one metal joint between them.