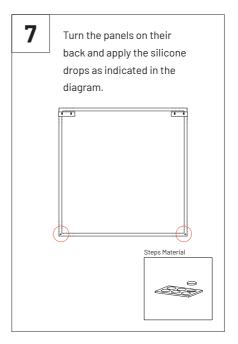

Level

Measuring Tape



(**F**)

Wall Plugs and Screws



6mm Phillips Screwdriver

# Nall Installa

1

Mark the drill holes of the VicSpacers according to the diagram.

In the case of installing two or more units, pay attention to the spacing between units. The dimensions marked between VicSpacers are for use of only one metal joint between them.







Z

## **Ceilling Installation**

1

Mark the drill holes of the VicSpacers according to the diagram. In the case of installing two or more units, pay attention to the spacing between units. The dimensions marked between VicSpacers are for use of only one metal joint between them.









#### **Flat Panel VMT Installation**





# **VicFix Corner Installation**







## VicPattern and Multifuser Wood MKII 64 Wall Installation















Ы









**Please note:** It is recommended to apply a blocking element such as a L profile or a small screw to avoid the end panels to slide off the VicFix J profile.

ш

Main Office, R&D & Logistics Avenida do Pólo 3, № 159, Carvalhosa 4590-137 Paços de Ferreira, Portugal

# Office

Rua Quinta do Bom Retiro Nº 16, Armazém 9 2820-690 Charneca da Caparica, Portugal T (+351) 212 964 100

Info and Sales E sales@vicoustic.com

www.vicoustic.com



© Vicoustic, 2021 | V2

No parts of this document might be copied and/or published without written consent of Vicoustic.