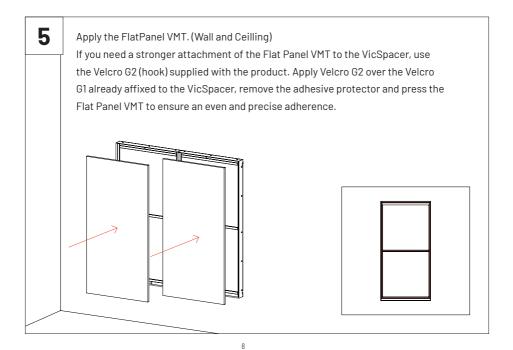

ш



Included



VicPattern Ultra x4

VicFix Corner 2+2

VicFix J Profile 595mm | 23.4" x6



Not Included



Level

Measuring Tape



(**F**)

Wall Plugs and Screws



6mm Phillips Screwdriver

# Nall Installa

1

Mark the drill holes of the VicSpacers according to the diagram.

In the case of installing two or more units, pay attention to the spacing between units. The dimensions marked between VicSpacers are for use of only one metal joint between them.







Z

## **Ceilling Installation**

1

Mark the drill holes of the VicSpacers according to the diagram. In the case of installing two or more units, pay attention to the spacing between units. The dimensions marked between VicSpacers are for use of only one metal joint between them.









#### **Flat Panel VMT Installation**





# **VicFix Corner Installation**







## VicPattern and Multifuser Wood MKII 64 Wall Installation















Ы









**Please note:** It is recommended to apply a blocking element such as a L profile or a small screw to avoid the end panels to slide off the VicFix J profile.

ш

Main Office, R&D & Logistics Avenida do Pólo 3, № 159, Carvalhosa 4590-137 Paços de Ferreira, Portugal

# Office

Rua Quinta do Bom Retiro Nº 16, Armazém 9 2820-690 Charneca da Caparica, Portugal T (+351) 212 964 100

Info and Sales E sales@vicoustic.com

www.vicoustic.com



© Vicoustic, 2021 | V2

No parts of this document might be copied and/or published without written consent of Vicoustic.