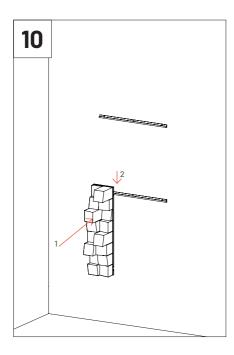

## VicPattern and Multifuser Wood MKII 64 Wall Installation

Ы

**Please note:** It is recommended to apply a blocking element such as a L profile or a small screw to avoid the end panels to slide off the VicFix J profile.