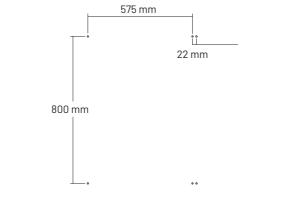

# Nall Installa

1

Mark the drill holes of the VicSpacers according to the diagram.

In the case of installing two or more units, pay attention to the spacing between units. The dimensions marked between VicSpacers are for use of only one metal joint between them.