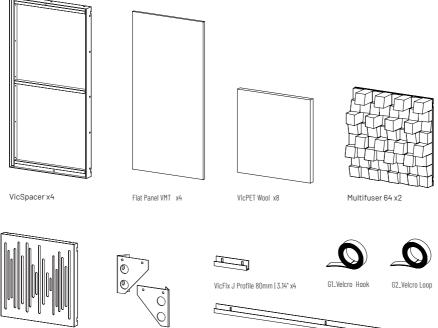

# VicAudiophile VMT Kit

Installation Manual

ш

Included

VicPattern Ultra x4

VicFix Corner 2+2

VicFix J Profile 595mm | 23.4" x6

Not Included