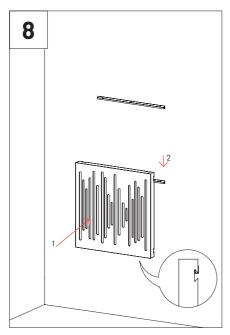

## VicPattern and Multifuser Wood MKII 64 Wall Installation

Ы

**Please note:** It is recommended to apply a blocking element such as a L profile or a small screw to avoid the end panels to slide off the VicFix J profile.