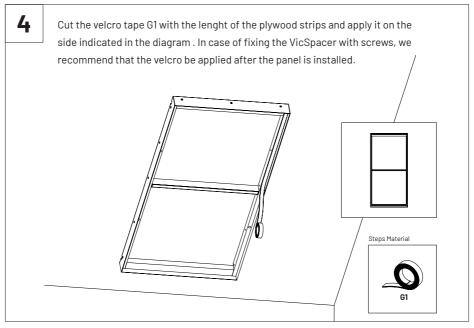

udiophile VMT Kit

Installation Manual





ш



Included



VicPattern Ultra x4

VicFix Corner 2+2

VicFix J Profile 595mm | 23.4" x6



Not Included



Level

Measuring Tape



(**F**)

Wall Plugs and Screws



6mm Phillips Screwdriver

# Nall Installa

1

Mark the drill holes of the VicSpacers according to the diagram.

In the case of installing two or more units, pay attention to the spacing between units. The dimensions marked between VicSpacers are for use of only one metal joint between them.







Z

## **Ceilling Installation**

1

Mark the drill holes of the VicSpacers according to the diagram. In the case of installing two or more units, pay attention to the spacing between units. The dimensions marked between VicSpacers are for use of only one metal joint between them.









#### **Flat Panel VMT Installation**





# **VicFix Corner Installation**







## VicPattern and Multifuser Wood MKII 64 Wall Installation















Ы









**Please note:** It is recommended to apply a blocking element such as a L profile or a small screw to avoid the end panels to slide off the VicFix J profile.

ш

Main Office, R&D & Logistics Avenida do Pólo 3, № 159, Carvalhosa 4590-137 Paços de Ferreira, Portugal

# Office

Rua Quinta do Bom Retiro Nº 16, Armazém 9 2820-690 Charneca da Caparica, Portugal T (+351) 212 964 100

Info and Sales E sales@vicoustic.com

www.vicoustic.com



© Vicoustic, 2021 | V2

No parts of this document might be copied and/or published without written consent of Vicoustic.