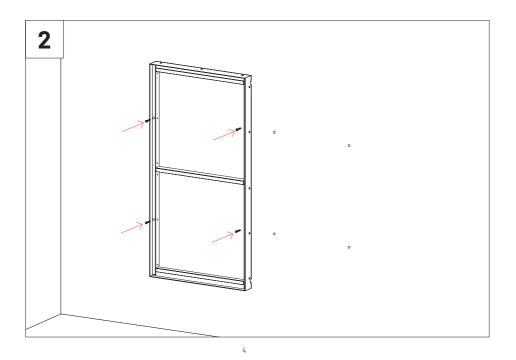

# Nall Installa

1

Mark the drill holes of the VicSpacers according to the diagram.

In the case of installing two or more units, pay attention to the spacing between units. The dimensions marked between VicSpacers are for use of only one metal joint between them.