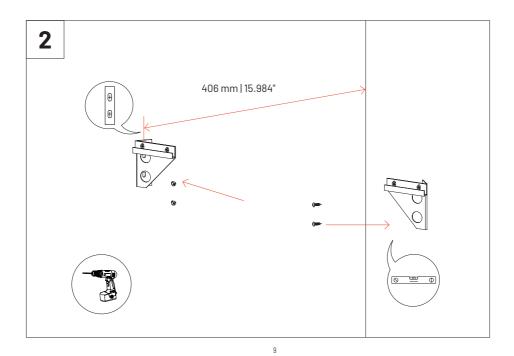

# Nall Installa

1

Mark the drill holes of the VicSpacers according to the diagram.

In the case of installing two or more units, pay attention to the spacing between units. The dimensions marked between VicSpacers are for use of only one metal joint between them.