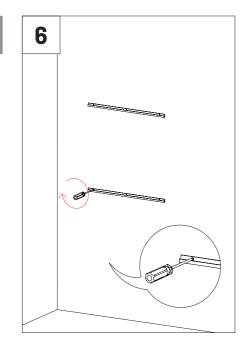

Level

Measuring Tape



(**F**)

Wall Plugs and Screws



6mm Phillips Screwdriver

# Nall Installa

1

Mark the drill holes of the VicSpacers according to the diagram.

In the case of installing two or more units, pay attention to the spacing between units. The dimensions marked between VicSpacers are for use of only one metal joint between them.







Z

## **Ceilling Installation**

1

Mark the drill holes of the VicSpacers according to the diagram. In the case of installing two or more units, pay attention to the spacing between units. The dimensions marked between VicSpacers are for use of only one metal joint between them.









#### **Flat Panel VMT Installation**





# **VicFix Corner Installation**







## VicPattern and Multifuser Wood MKII 64 Wall Installation















Ы









**Please note:** It is recommended to apply a blocking element such as a L profile or a small screw to avoid the end panels to slide off the VicFix J profile.

ш

Main Office, R&D & Logistics Avenida do Pólo 3, № 159, Carvalhosa 4590-137 Paços de Ferreira, Portugal

# Office

Rua Quinta do Bom Retiro Nº 16, Armazém 9 2820-690 Charneca da Caparica, Portugal T (+351) 212 964 100

Info and Sales E sales@vicoustic.com

www.vicoustic.com



© Vicoustic, 2021 | V2

No parts of this document might be copied and/or published without written consent of Vicoustic.