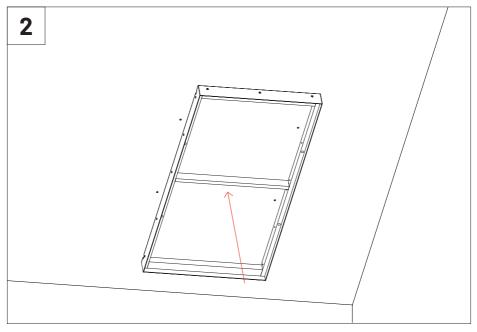

VicAudiophile VMT Kit

Installation Manual





ш



Included



VicPattern Ultra x4

VicFix Corner 2+2

VicFix J Profile 595mm | 23.4" x6



Not Included



Level

Measuring Tape



(**F**)

Wall Plugs and Screws



6mm Phillips Screwdriver

# Nall Installa

1

Mark the drill holes of the VicSpacers according to the diagram.

In the case of installing two or more units, pay attention to the spacing between units. The dimensions marked between VicSpacers are for use of only one metal joint between them.







Z

## **Ceilling Installation**

1

Mark the drill holes of the VicSpacers according to the diagram. In the case of installing two or more units, pay attention to the spacing between units. The dimensions marked between VicSpacers are for use of only one metal joint between them.









#### **Flat Panel VMT Installation**





# **VicFix Corner Installation**







## VicPattern and Multifuser Wood MKII 64 Wall Installation















Ы









**Please note:** It is recommended to apply a blocking element such as a L profile or a small screw to avoid the end panels to slide off the VicFix J profile.

ш

Main Office, R&D & Logistics Avenida do Pólo 3, № 159, Carvalhosa 4590-137 Paços de Ferreira, Portugal

# Office

Rua Quinta do Bom Retiro Nº 16, Armazém 9 2820-690 Charneca da Caparica, Portugal T (+351) 212 964 100

Info and Sales E sales@vicoustic.com

www.vicoustic.com



© Vicoustic, 2021 | V2

No parts of this document might be copied and/or published without written consent of Vicoustic.