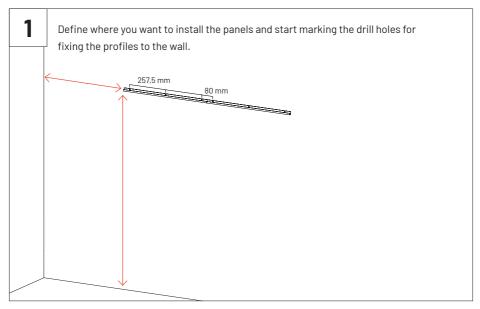

# Nall Installa

1

Mark the drill holes of the VicSpacers according to the diagram.

In the case of installing two or more units, pay attention to the spacing between units. The dimensions marked between VicSpacers are for use of only one metal joint between them.