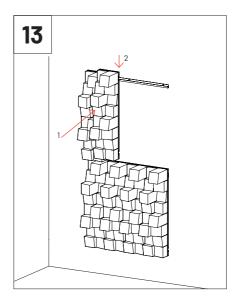

## VicPattern and Multifuser Wood MKII 64 Wall Installation

Ы

**Please note:** It is recommended to apply a blocking element such as a L profile or a small screw to avoid the end panels to slide off the VicFix J profile.