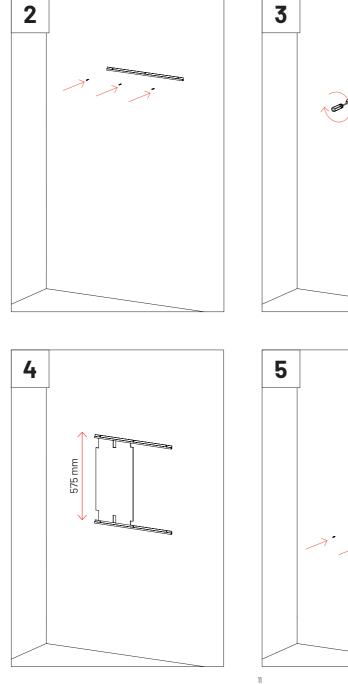

# Nall Installa

1

Mark the drill holes of the VicSpacers according to the diagram.

In the case of installing two or more units, pay attention to the spacing between units. The dimensions marked between VicSpacers are for use of only one metal joint between them.