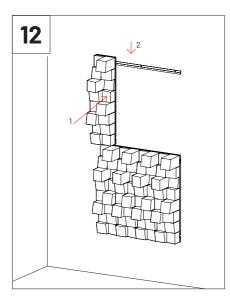

## VicPattern and Multifuser Wood MKII 64 Wall Installation

Ы

**Please note:** It is recommended to apply a blocking element such as a L profile or a small screw to avoid the end panels to slide off the VicFix J profile.