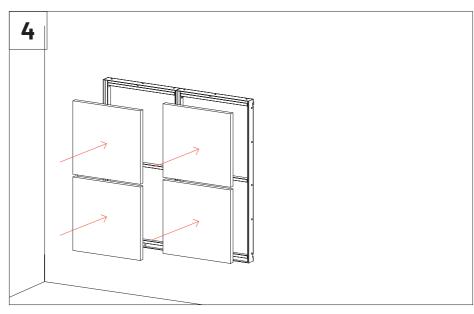

## VicPattern and Multifuser Wood MKII 64 Wall Installation

Ы

**Please note:** It is recommended to apply a blocking element such as a L profile or a small screw to avoid the end panels to slide off the VicFix J profile.