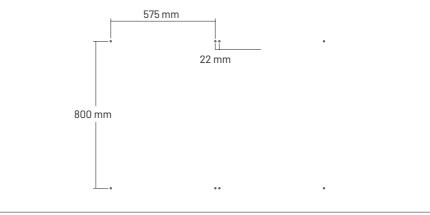

# Nall Installa

1

Mark the drill holes of the VicSpacers according to the diagram.

In the case of installing two or more units, pay attention to the spacing between units. The dimensions marked between VicSpacers are for use of only one metal joint between them.

## **Ceilling Installation**

1

Mark the drill holes of the VicSpacers according to the diagram. In the case of installing two or more units, pay attention to the spacing between units. The dimensions marked between VicSpacers are for use of only one metal joint between them.