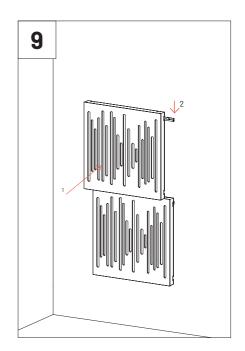

## VicPattern and Multifuser Wood MKII 64 Wall Installation

Ы

**Please note:** It is recommended to apply a blocking element such as a L profile or a small screw to avoid the end panels to slide off the VicFix J profile.