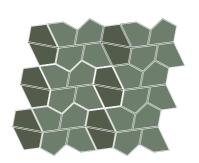

Installation Manual

# Included

#### PENRAY 01\_tiles | 1.56m2



# Not included



# Possible setup examples

One box (12 tiles)





# 1\_ Apply Flexi Glue Ultra on the back of the acoustic panel, near the edges and in the center. Do not wait longer than 5 minutes after applying the glue to attach the panel to the wall.







 $2\_$  Place the panel on the suitably chosen position on the wall. Once in the desired place, press firmly against the wall for 15 seconds.





For the installation of Gen Tiles on the ceiling, we recommend using Flexi Glue Ultra. To ensure that you maximise the strength of the glue, don't make any adjustments to the panel after bonding.

Do not apply Gen Tiles behind radiators or too close to a heat source.



Main Office, R&D & Logistics Avenida do Pólo 3, Nº 159, Carvalhosa 4590-137 Paços de Ferreira, Portugal

### Office

Rua Quinta do Bom Retiro Nº 16, Armazém 9 2820-690 Charneca da Ca