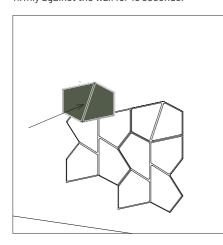

Installation Manual

# Included

#### PENRAY 01\_tiles | 1.56m2



# Not included



# Possible setup examples

One box (12 tiles)





# 1\_ Apply Flexi Glue Ultra on the back of the acoustic panel, near the edges and in the center. Do not wait longer than 5 minutes after applying the glue to attach the panel to the wall.







 $2\_$  Place the panel on the suitably chosen position on the wall. Once in the desired place, press firmly against the wall for 15 seconds.





For the installation of Gen Tiles on the ceiling, we recommend using Flexi Glue Ultra. To ensure that you maximise the strength of the glue, don't make any adjustments to the panel after bonding.

Do not apply Gen Tiles behind radiators or too close to a heat source.



Main Office, R&D & Logistics Avenida do Pólo 3, Nº 159, Carvalhosa 4590-137 Paços de Ferreira, Portugal

### Office

Rua Quinta do Bom Retiro Nº 16, Armazém 9 2820-690 Charneca da Caparica, Portugal T (+351) 212 964 100

Info and Sales

E sales@vicoustic.com

www.vicoustic.com



# © Vicoustic, 2021 | V3

No parts of this document might be copied and/or published without written consent of Vicoustic.