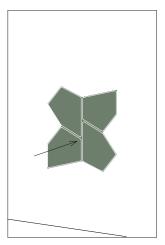

# 1\_ Apply Flexi Glue Ultra on the back of the acoustic panel, near the edges and in the center. Do not wait longer than 5 minutes after applying the glue to attach the panel to the wall.

 $2\_$  Place the panel on the suitably chosen position on the wall. Once in the desired place, press firmly against the wall for 15 seconds.