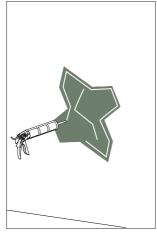

# 1\_ Apply Flexi Glue Ultra on the back of the acoustic panel, near the edges and in the center. Do not wait longer than 5 minutes after applying the glue to attach the panel to the wall.

 $2\_$  Place the panel on the suitably chosen position on the wall. Once in the desired place, press firmly against the wall for 15 seconds.