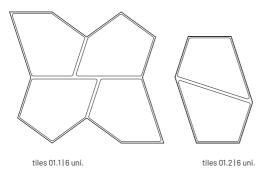

Installation Manual

# Included

#### PENRAY 01\_tiles | 1.56m2



# Not included



# Possible setup examples

One box (12 tiles)





# 1\_ Apply Flexi Glue Ultra on the back of the acoustic panel, near the edges and in the center. Do not wait longer than 5 minutes after applying the glue to attach the panel to the wall.







 $2\_$  Place the panel on the suitably chosen position on the wall. Once in the desired place, press firmly against the wall for 15 seconds.





For the installation of Gen Tiles on the ceiling, we recommend using Flexi Glue Ultra. To ensure that you maximise the strength of the glue, don't make any adjustments to the panel after bonding.

Do not apply Gen Tiles behind radiators or too close to a heat source.



Main Office, R&D & Logistics Avenida do Pólo 3, Nº 159, Carvalhosa 4590-137 Paços de Ferreira, Portugal

### Office