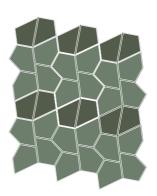

Installation Manual

# Included

#### PENRAY 01\_tiles | 1.56m2



# Not included



# Possible setup examples

One box (12 tiles)





# 1\_ Apply Flexi Glue Ultra on the back of the acoustic panel, near the edges and in the center. Do not wait longer than 5 minutes after applying the glue to attach the panel to the wall.







 $2\_$  Place the panel on the suitably chosen position on the wall. Once in the desired place, press firmly against the wall for 15 seconds.





For the installation of Gen Tiles on the ceiling, we recommend using Flexi Glue Ultra. To ensure that you maximise the strength of the glue, don't make any adjustments to the panel after bonding.

Do not apply Gen Tiles behind radiators or too close to a heat source.



Main Office, R&D & Logistics Avenida do Pólo 3, Nº 159, Carvalhosa 4590-137 Paços de Ferreira, Portugal

### Office

Rua Quinta do Bom Retiro Nº 16, Armazém 9 2820-690 Charneca da Capa