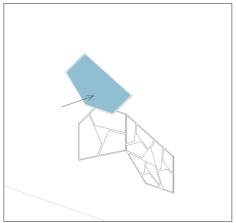

## Not included

Level Measuring Tape Box Cutter Flexi Glue Ultra

1\_

Apply Flexi Glue Ultra on the back of the acoustic panel, near the edges and in the center. Do not wait longer than 5 minutes after applying the glue to attach the panel to the wall.

2\_

Place the panel on the suitably chosen position on the wall. Once in the desired place, press firmly against the wall for 15 seconds.

For the installation of Gen Tiles on the ceiling, we recommend using Flexi Glue Ultra. To ensure that you maximise the strength of the glue, don't make any adjustments to the panel after bonding.