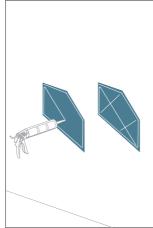

## Not included

Level Measuring Tape Box Cutter Flexi Glue Ultra

1\_

Apply Flexi Glue Ultra on the back of the acoustic panel, near the edges and in the center. Do not wait longer than 5 minutes after applying the glue to attach the panel to the wall.