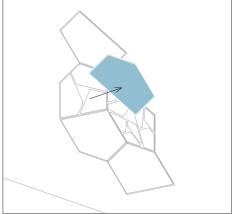

## Not included

Level Measuring Tape Box Cutter Flexi Glue Ultra

1\_

Apply Flexi Glue Ultra on the back of the acoustic panel, near the edges and in the center. Do not wait longer than 5 minutes after applying the glue to attach the panel to the wall.

2\_

Place the panel on the suitably chosen position on the wall. Once in the desired place, press firmly against the wall for 15 seconds.

For the installation of Gen Tiles on the ceiling, we recommend using Flexi Glue Ultra. To ensure that you maximise the strength of the glue, don't make any adjustments to the panel after bonding.