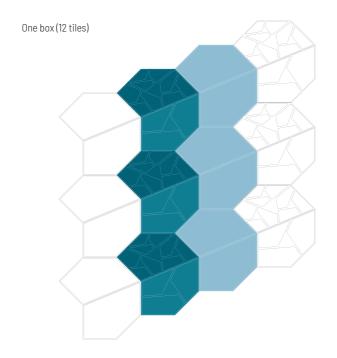

### Included

### PENRAY 02\_tiles | 1.56m2



## Not included



Level Measuring Tape Box Cutter Flexi Glue Ultra

1\_

Apply Flexi Glue Ultra on the back of the acoustic panel, near the edges and in the center. Do not wait longer than 5 minutes after applying the glue to attach the panel to the wall.







2\_

Place the panel on the suitably chosen position on the wall. Once in the desired place, press firmly against the wall for 15 seconds.





For the installation of Gen Tiles on the ceiling, we recommend using Flexi Glue Ultra. To ensure that you maximise the strength of the glue, don't make any adjustments to the panel after bonding.

Do not apply Gen Tiles behind radiators or too close to a heat source.

One box (12 tiles)



# One box (12 tiles)





One box (12 tiles)



One box of each color (36 tiles)





# **V/COUSTIC**

Main Office, R&D & Logistics Avenida do Pólo 3, Nº 159, Carvalhosa 4590-137 Paços de Ferreira, Portugal

### Office

Rua Quinta do Bom Retiro Nº 16, Armazém 9 2820-690 Charneca da Caparica, Portugal T (+351) 212 964 100

### Info and Sales

E sales@vicoustic.com

www.vicoustic.com

### © Vicoustic, 2021 | V6

No parts of this document might be copied and/or published without written consent of Vicoustic.