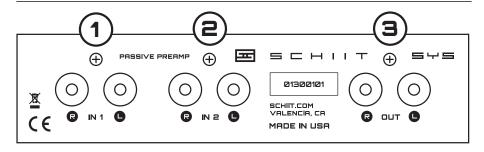

## **GETTING CONNECTED**

- 1 Connect one source to SYS' "IN 1" RCA jacks, using high-quality RCA cables. You can use crap RCA cables too, as long as they work.
- **2** If you have a second source, connect it to SYS' "IN 2" RCA jacks, again with RCA cables.
- **3** Connect SYS' "OUT" RCA jacks to your powered monitors or power amplifier, with even more RCA cables. Yes, you'll need lots of RCAs.

### WHAT'S IN THE BOX

- (1) SYS
- (4) Stick-on feet
- (0) Anything else

Application for Council Directives 72/23/EEC Conformity declared for EN60065, EN50082-1