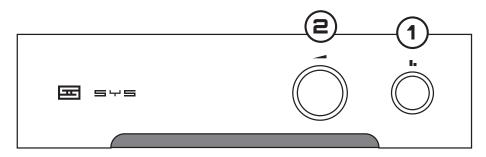

## OPERATION

- 1 Select "IN 1" or "IN 2" with the pushbutton switch to select from two different sources. "IN 1" is out, "IN 2" is in. If you're not getting any sound, you're probably on the wrong input. Or your source isn't outputting anything.
- **2** Control the volume with the front-panel knob.
- **3** And, that's it. Yes, we know, not very exciting. But it's damn handy if you want external volume control from a DAC or other fixed-output source.