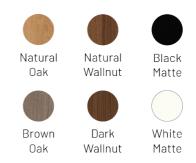

a second layer of PET and an air gap to reach better acoustic performance, engineered for more demanding rooms, such as home cinemas and hi-fi listening spaces.

## Main features

- A black frame around the entire structure of the Spacer gives VicStrip a new decorative look
- An air gap of 40mm between the panels and the wall is achieved behind the wood structure, which was conceived to optimize the acoustic response of the panel
- A layer of VicPET Wool with 8mm is assembled behind the VicStrip panels which reach 12mm, making the panels a double-layer with around 20mm of PET to enhance sound absorption

# The VicStrip Spacer Kit includes:

- 4 un. of VicStrip 1190x595x12mm
- 4 un. of VicPet Wool 1190x595x8mm
- 1 VicSpacer XXL (Black Frame)

## Performance





# **Available Finishes\***



\* Different batches may show a color variation

#### **Dimensions\*\***

2384x1194x66mm / 93.8"x47"x2.6"

\*\* For each panel. Please notice that the dimensions of these panels have a tolerance of +/- 2mm

#### **Packing Information**

#### 2 Boxes:

a) Box1: 1245X650X95mm / 49"x25.6"x3.7" b) Box2: 2430x150x100mm / 95.6"x5.9"x3.9"

## Boxes Gross Weight:

a) Box1: 14.45Kg b) Box2: 19Kg

#### **Technical Information**

Material: High density VicPet Wool and Laminate, HPL, Wood and Lacquered Steel

#### Fire Rating:

Certification in progress

Installation: Walls. Screws included only for the PET layer and VicStrip panels.

#### More information

https://vicoustic.com/product/vicstrip-spacer-kit

V02-Jun.23