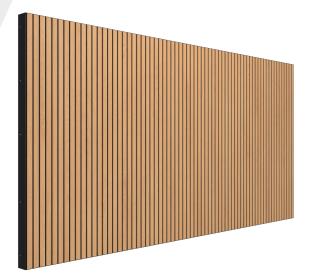

## Description

VicStrip Spacer Kit is an improved version of the innovative slat acoustic panel enhanced with a frame structure that allows the addition of a second layer of PET and an air gap to reach better acoustic performance, engineered for more demanding rooms, such as home cinemas and hi-fi listening spaces.

## Main features

- A black frame around the entire structure of the Spacer gives VicStrip a new decorative look
- An air gap of 40mm between the panels and the wall is achieved behind the wood structure, which was conceived to optimize the acoustic response of the panel
- A layer of VicPET Wool with 8mm is assembled behind the VicStrip panels which reach 12mm, making the panels a double-layer with around 20mm of PET to enhance sound absorption

# The VicStrip Spacer Kit includes:

- 4 un. of VicStrip 1190x595x12mm
- 4 un. of VicPet Wool 1190x595x8mm
- 1 VicSpacer XXL (Black Frame)

#### **Dimensions\*\***

2384x1194x66mm / 93.8"x47"x2.6"

\*\* For each panel. Please notice that the dimensions of these panels have a tolerance of +/- 2mm