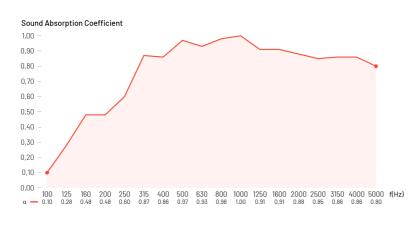

ure that allows the addition of a second layer of PET and an air gap to reach better acoustic performance, engineered for more demanding rooms, such as home cinemas and hi-fi listening spaces.

## Main features

- A black frame around the entire structure of the Spacer gives VicStrip a new decorative look
- An air gap of 40mm between the panels and the wall is achieved behind the wood structure, which was conceived to optimize the acoustic response of the panel
- A layer of VicPET Wool with 8mm is assembled behind the VicStrip panels which reach 12mm, making the panels a double-layer with around 20mm of PET to enhance sound absorption

# The VicStrip Spacer Kit includes:

- 4 un. of VicStrip 1190x595x12mm
- 4 un. of VicPet Wool 1190x595x8mm
- 1 VicSpacer XXL (Black Frame)

## Performance





# **Available Finishes\***



\* Different batches may show a color variation

#### **Dimensions\*\***

2384x1194x66mm / 93.8"x47"x2.6"

\*\* For each panel. Please notice that the dimensions of these panels have a tolerance of +/- 2mm

#### **Packing Information**

#### 2 Boxes:

a) Box1: 1245X650X95mm / 49"x25.6"x3.7" b) Box2: 2430x150x100mm / 95.6"x5.9"x3.9"

## Boxes Gross Weight:

a) Box1: 14.45Kg b) Box2: 19Kg

#### **Technical Information**

Material: High density VicPet Wool and Laminate, HPL, Wood and Lacquered Steel

#### Fire Rating:

Certification in progress

Installation: Walls. Screws included only for the PET layer and VicStrip panels.

#### More information

https://vicoustic.com/product/vicstrip-spacer-kit

V02-Jun.23