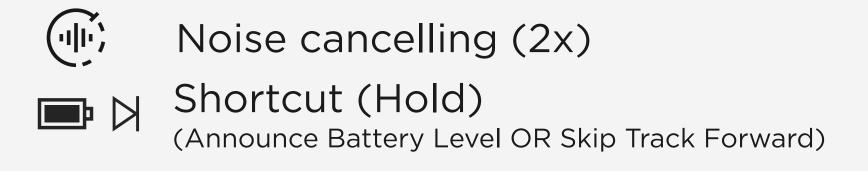

## **BOSE SPORT EARBUDS** Touch Control Overview

Shortcut (Hold) (Announce Battery Level OR Skip Track Forward)