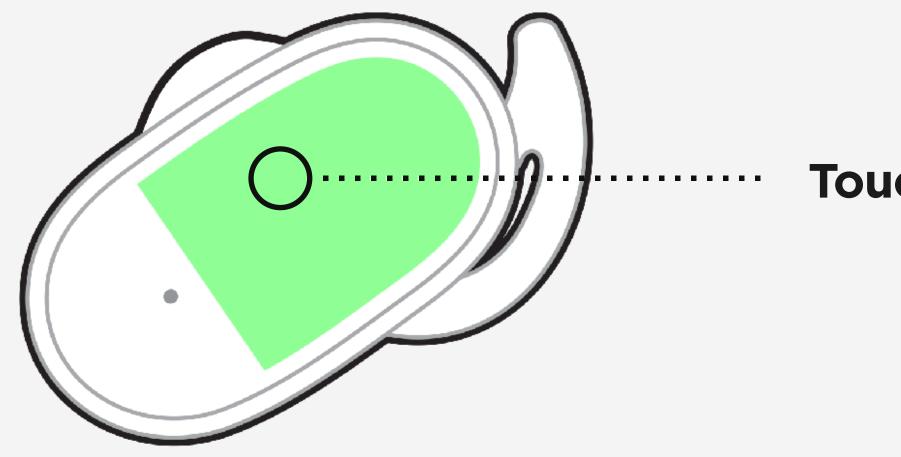

## **BOSE QUIETCOMFORT EARBUDS** Touch Control Overview

Touch Surface ..... Play pause (2x) B Answer/End(2x) ••• Voice control (Hold)

Ŋ

Swipe Up/Down Volume

#### **Touch Surface**

- ▶ II Play pause (2x)
- Answer/End(2x)

R

- Voice control (Hold)
  - Swipe Up/Down Volume