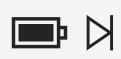

## **BOSE SPORT EARBUDS** Touch Control Overview

Shortcut (Hold) (Announce Battery Level OR Skip Track Forward)

#### **Touch Surface**

- ▶ II Play pause (2x)
- Answer/End(2x)

R

- Voice control (Hold)
  - Swipe Up/Down Volume

#### Right