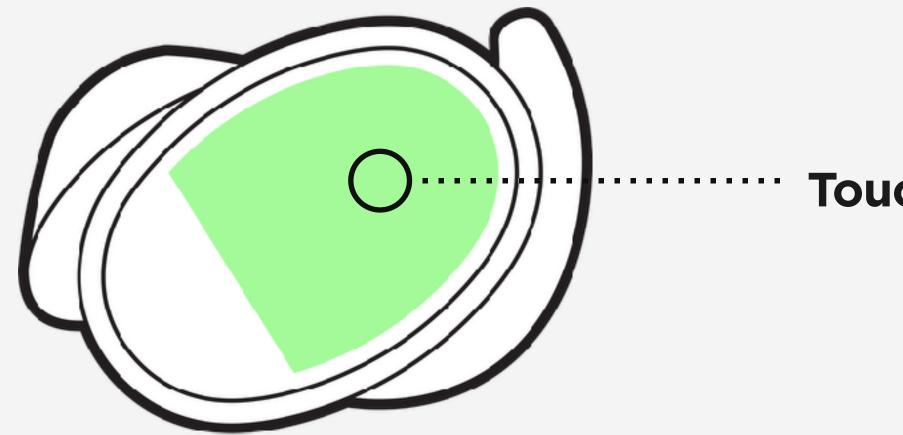

## **BOSE QUIETCOMFORT EARBUDS** Touch Control Overview

Touch Surface ..... Play pause (2x) B Answer/End(2x) ••• Voice control (Hold)

Ŋ

Swipe Up/Down Volume

#### Right