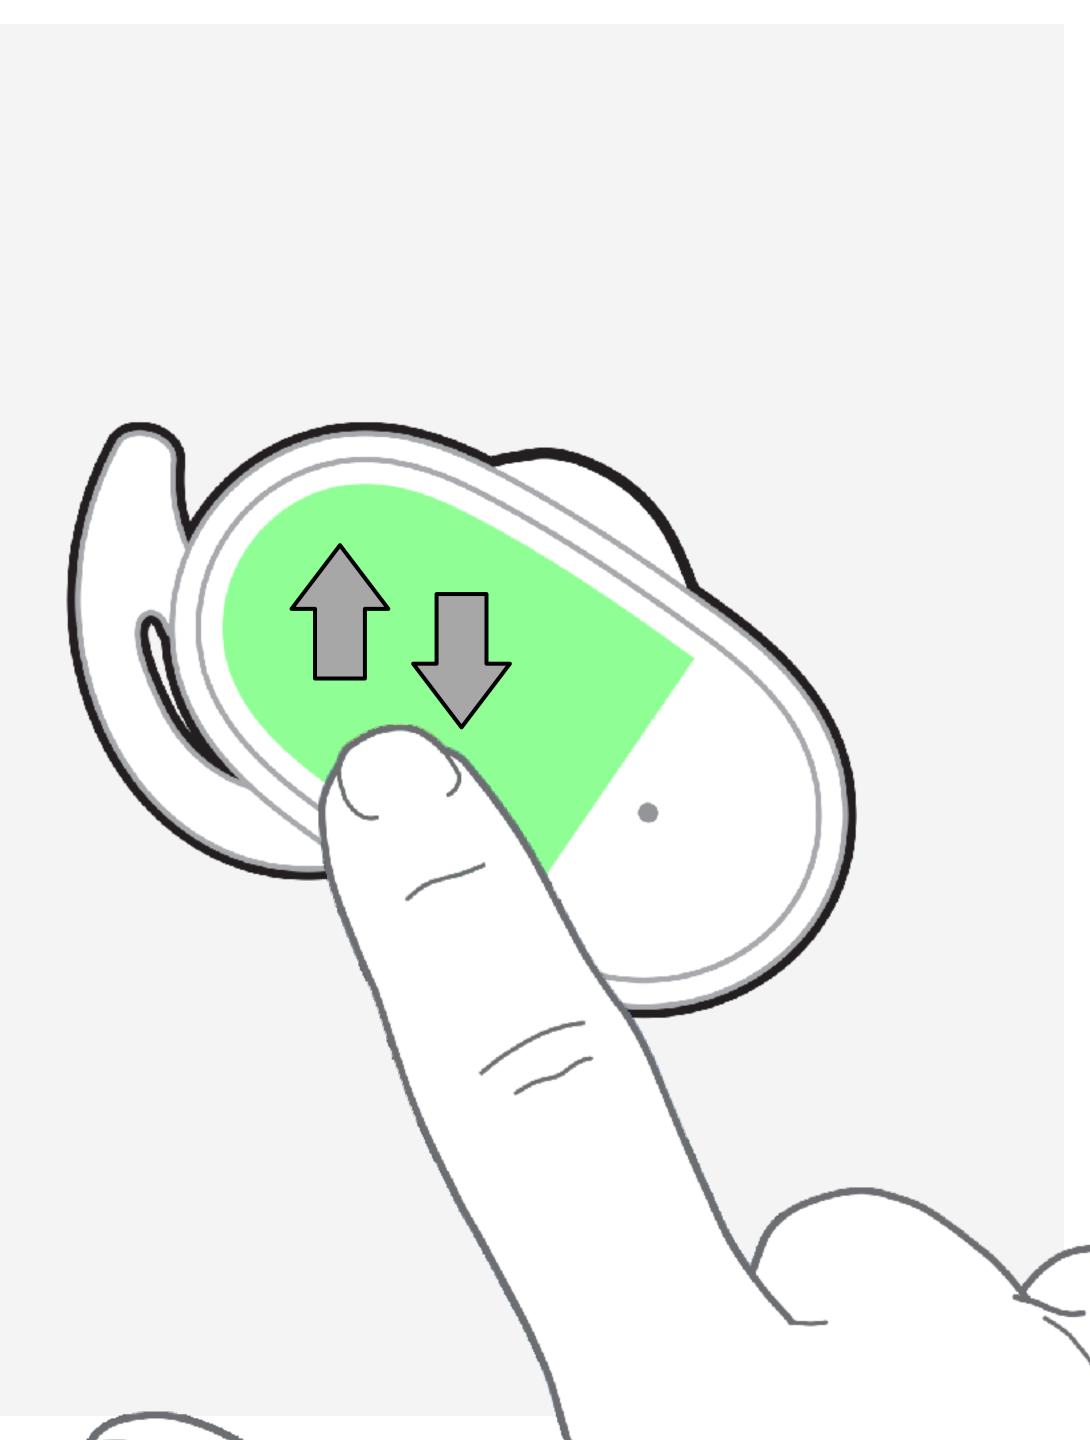

The controls work with the same intuitive touch touch features we launched in Headphones 700. Simply swipe up to raise volume and down to lower volume.

## **BOSE QUIETCOMFORT EARBUDS** Touch Control Overview

Touch Surface ..... Play pause (2x) B Answer/End(2x) ••• Voice control (Hold)

Ŋ

Swipe Up/Down Volume

#### **Touch Surface**

- ▶ II Play pause (2x)
- Answer/End(2x)

R

- Voice control (Hold)
  - Swipe Up/Down Volume