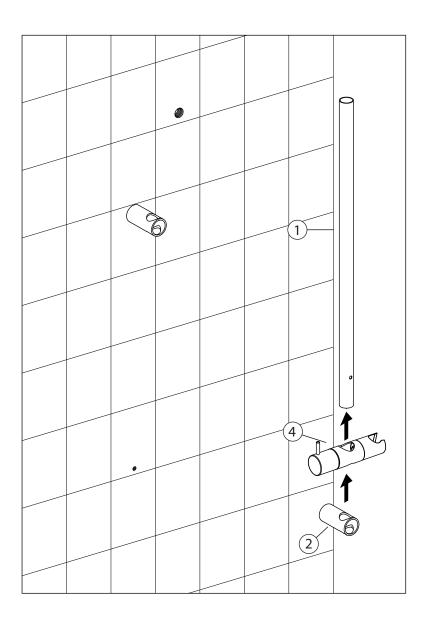

### For Slide Bar: Fasten wall bracket (3) to wall with screw (5).

Remove the old shower head, shower arm and flange from the wall.

For Slide Bar : Insert hand-spray holder (4) and wall fixation bracket (fixed) (2) to slide bar (1).