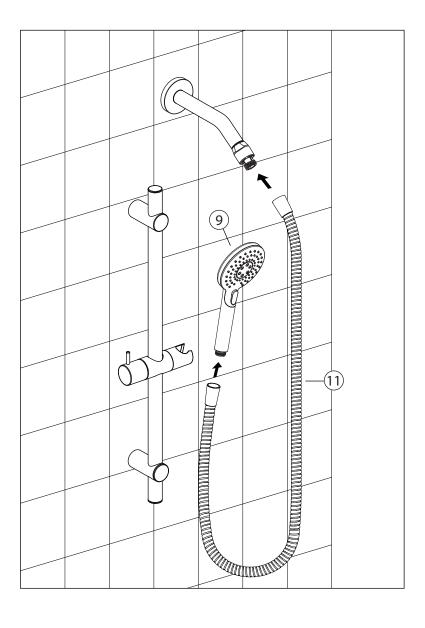

#### No. Part name

| 1  | Slide Bar                         | 1 |
|----|-----------------------------------|---|
| 2  | Wall Fixation Bracket (Fixed)     | 1 |
| 3  | Wall Fixation Bracket (Floating)  | 1 |
| 4  | Handspray Holder                  | 1 |
| 5  | Wall Bracket Fixation Screws      | 2 |
| 6  | Wall Inserts (if need)            | 2 |
| 7  | End Cap For Slide Bar             | 2 |
| 8  | End Cap For Wall Fixation Bracket | 2 |
| 9  | Hand Shower                       | 1 |
| 10 | Combined Flow Regulator /         | 1 |
|    | Check Valve 1.75 GPM              |   |
| 11 | Shower Hose 1.5M                  | 1 |
| 12 | Shower Arm                        | 1 |
| 13 | Wall Flange                       | 1 |
| 14 |                                   | 1 |
| 15 | Sealing Washer                    | 2 |
|    |                                   |   |

### For Slide Bar: Fasten wall bracket (3) to wall with screw (5).

Remove the old shower head, shower arm and flange from the wall.

For Slide Bar : Insert hand-spray holder (4) and wall fixation bracket (fixed) (2) to slide bar (1).

### For Slide Bar :

Fasten the slide bar and wall fixation bracket (fixed) (2) with screw (5). Fit the end caps (7) into the slide bar (1) and end caps (8) to the wall brackets (2 & 3).

Assemble shower hose (11) and hand shower (9) to complete installation.