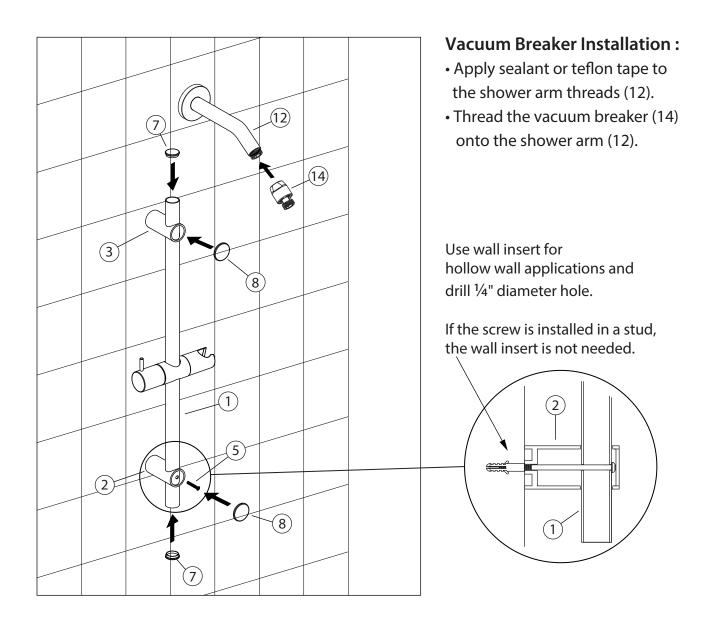

### For Water Supply :

- Insert wall flange (13) onto the shower arm (12).
- Apply sealant or teflon tape to threads of shower arm (12).
- Thread shower arm (12) into the ½" NPT wall supply outlet. Tighten for water tight connection.
- Orientate the shower arm (12) looking down.
- Slide the wall flange (13) back to the finished wall surface.

### For Slide Bar :

Fasten the slide bar and wall fixation bracket (fixed) (2) with screw (5). Fit the end caps (7) into the slide bar (1) and end caps (8) to the wall brackets (2 & 3).

Assemble shower hose (11) and hand shower (9) to complete installation.

NOTE: NO NEED TO APPLY SEALANT OR TEFLON TAPE TO THREADS.

Turn water on to test shower system for functionality and check for any leaks.