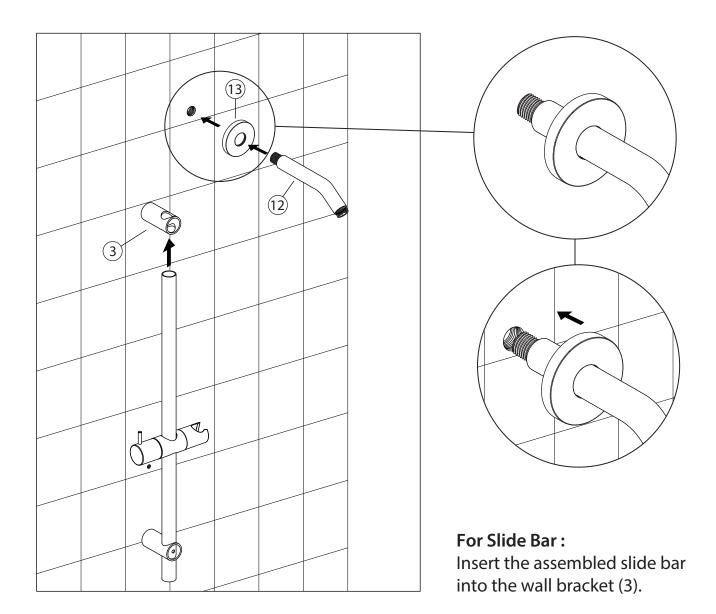

### For Slide Bar: Fasten wall bracket (3) to wall with screw (5).

Remove the old shower head, shower arm and flange from the wall.

For Slide Bar : Insert hand-spray holder (4) and wall fixation bracket (fixed) (2) to slide bar (1).

### For Water Supply :

- Insert wall flange (13) onto the shower arm (12).
- Apply sealant or teflon tape to threads of shower arm (12).
- Thread shower arm (12) into the ½" NPT wall supply outlet. Tighten for water tight connection.
- Orientate the shower arm (12) looking down.
- Slide the wall flange (13) back to the finished wall surface.