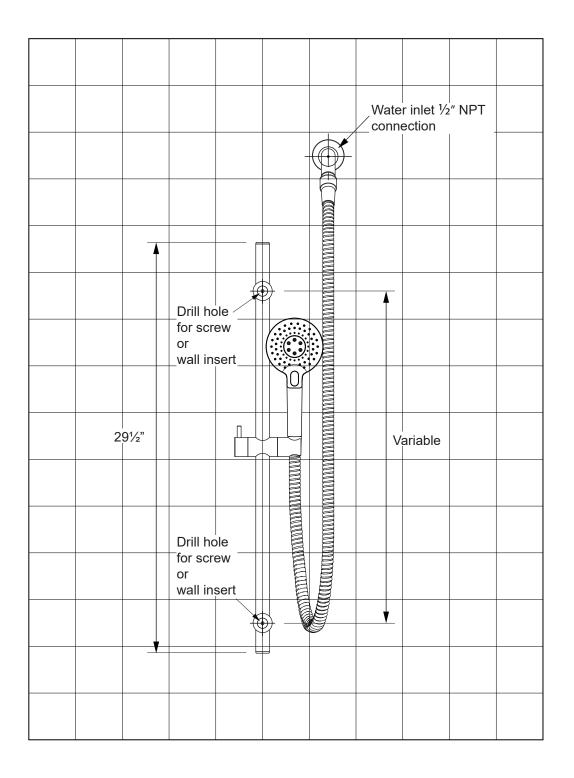

# **Roughing - In Dimensions**

### For Water Supply :

- Insert wall flange (13) onto the shower arm (12).
- Apply sealant or teflon tape to threads of shower arm (12).
- Thread shower arm (12) into the ½" NPT wall supply outlet. Tighten for water tight connection.
- Orientate the shower arm (12) looking down.
- Slide the wall flange (13) back to the finished wall surface.