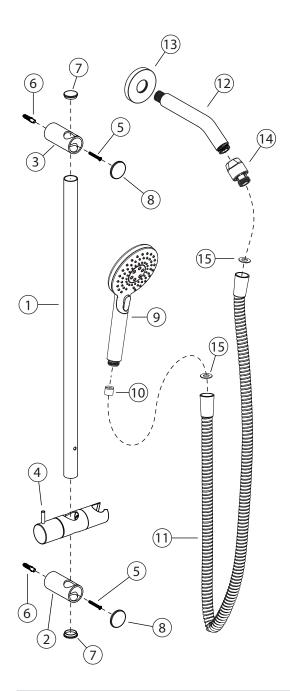

#### No. Part name

| 1  | Slide Bar                         | 1 |
|----|-----------------------------------|---|
| 2  | Wall Fixation Bracket (Fixed)     | 1 |
| 3  | Wall Fixation Bracket (Floating)  | 1 |
| 4  | Handspray Holder                  | 1 |
| 5  | Wall Bracket Fixation Screws      | 2 |
| 6  | Wall Inserts (if need)            | 2 |
| 7  | End Cap For Slide Bar             | 2 |
| 8  | End Cap For Wall Fixation Bracket | 2 |
| 9  | Hand Shower                       | 1 |
| 10 | Combined Flow Regulator /         | 1 |
|    | Check Valve 1.75 GPM              |   |
| 11 | Shower Hose 1.5M                  | 1 |
| 12 | Shower Arm                        | 1 |
| 13 | Wall Flange                       | 1 |
| 14 |                                   | 1 |
| 15 | Sealing Washer                    | 2 |
|    |                                   |   |

### For Slide Bar: Fasten wall bracket (3) to wall with screw (5).

Remove the old shower head, shower arm and flange from the wall.

For Slide Bar : Insert hand-spray holder (4) and wall fixation bracket (fixed) (2) to slide bar (1).

### For Water Supply :

- Insert wall flange (13) onto the shower arm (12).
- Apply sealant or teflon tape to threads of shower arm (12).
- Thread shower arm (12) into the ½" NPT wall supply outlet. Tighten for water tight connection.
- Orientate the shower arm (12) looking down.
- Slide the wall flange (13) back to the finished wall surface.

### For Slide Bar :

Fasten the slide bar and wall fixation bracket (fixed) (2) with screw (5). Fit the end caps (7) into the slide bar (1) and end caps (8) to the wall brackets (2 & 3).

Assemble shower hose (11) and hand shower (9) to complete installation.