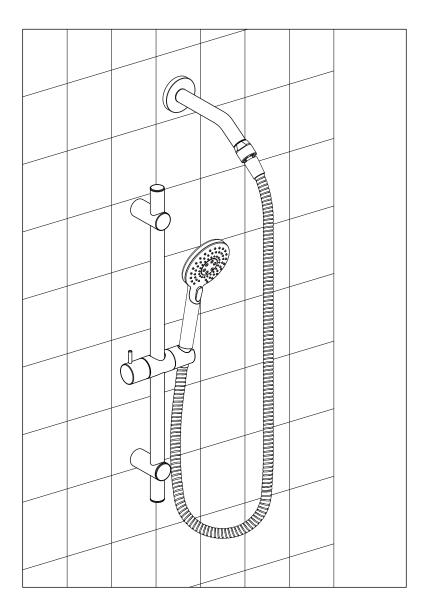

### For Slide Bar :

Fasten the slide bar and wall fixation bracket (fixed) (2) with screw (5). Fit the end caps (7) into the slide bar (1) and end caps (8) to the wall brackets (2 & 3).

Assemble shower hose (11) and hand shower (9) to complete installation.

NOTE: NO NEED TO APPLY SEALANT OR TEFLON TAPE TO THREADS.

Turn water on to test shower system for functionality and check for any leaks.