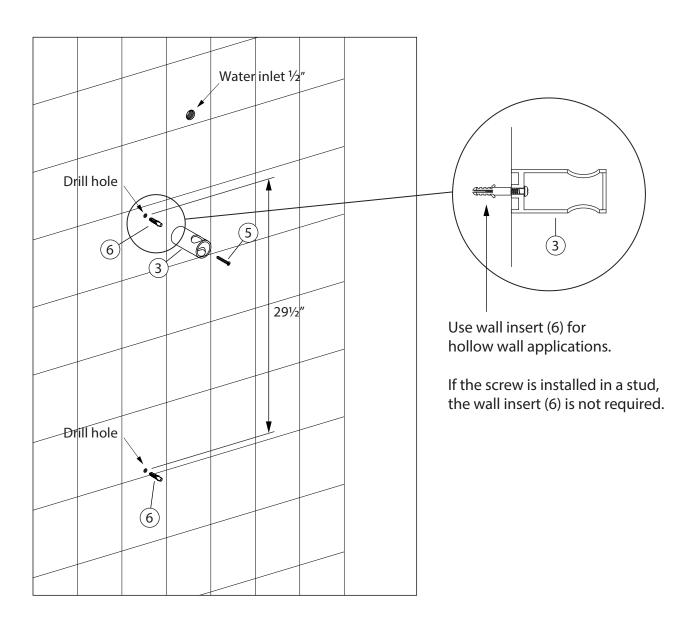

# **Roughing - In Dimensions**

### For Slide Bar: Fasten wall bracket (3) to wall with screw (5).

Remove the old shower head, shower arm and flange from the wall.

For Slide Bar : Insert hand-spray holder (4) and wall fixation bracket (fixed) (2) to slide bar (1).