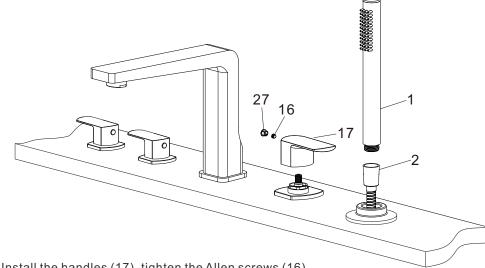

© 2023 Marcobelle Company. All Rights Reserved

600DM 06.2023

Page 3

Questions? Visit BathRoyale.com

2) Install the handles (17), tighten the Allen screws (16) and install the plug buttons (27).

3) Connect the hand spray (1) onto the shower hose (2).