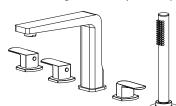

## Trim Kit 600DM MILANO DECK MOUNT TUB FILLER Requires DMTF Rough-In Parts (Sold Separately)