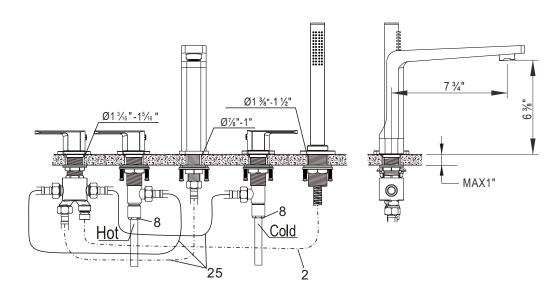

# **Rough-In Dimensions**

4) Connect supply lines and hoses (see Rough-In diagram)

TIP: For connecting water supplies, use copper tubes (8) or flexible supply hoses (26).

**IMPORTANT:** Check all water connections for leaks.