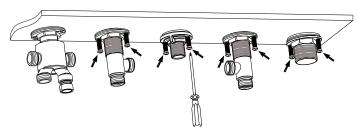

# **INSTALLATION OF TUB FILLER**

1) Pass valve bodies (red/left, blue/right), spout and spray holder through mounting holes in deck and secure with base plates, O-rings and nuts.

 $\ensuremath{\mathsf{TIP}}\xspace$  : Bottom nuts include screws for final tightening. Hand-tighten top nuts and snug bottom nuts with screws.