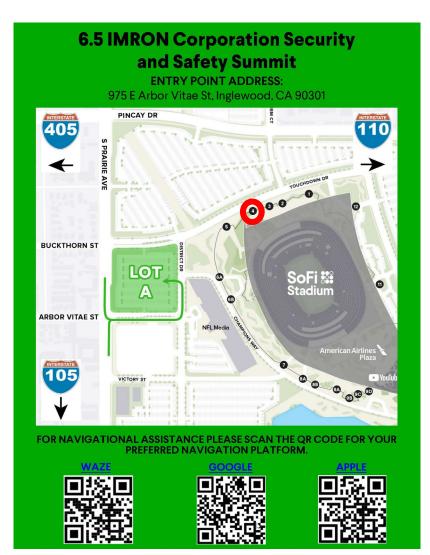

# **6.5.24 IMRON CORP SECURITY & SAFETY SUMMIT**

# Welcome to SoFi Stadium!

Please use this as your pass for access into the stadium by showing it to our Parking & Security teams.

The information below will help guide you to your event's location.

## **ENTRY POINT ADDRESS:**

975 East Arbor Vitae St. Inglewood, CA

Guests must access the site using the South Prairie Ave. & East Arbor Vitae St. entrance.

# **PARKING LOT:**

Lot A

# **STADIUM ENTRY:**

Entry 4 (circled on map)