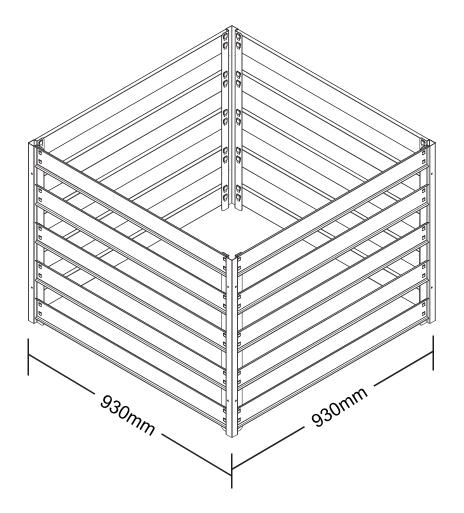

## TMG-MCP37 PRODUCT MANUAL

## 160 GALLON SLATTED COMPOSTER



## **A WARNING**



- · Please read and understand the product manual completely before assembly
- Check against the parts list to make sure all parts are received
- · Wear proper safety goggles or other protective gears while in assembly
- Do not return the product to dealer. They are not equipped to handle your requests.

**TOLL FREE: 1-877-761-2819** 

Missing parts or have questions on assembly?

Please call: 1-877-761-2819 or email: cs@tmgindustrial.com





| NO. | PART