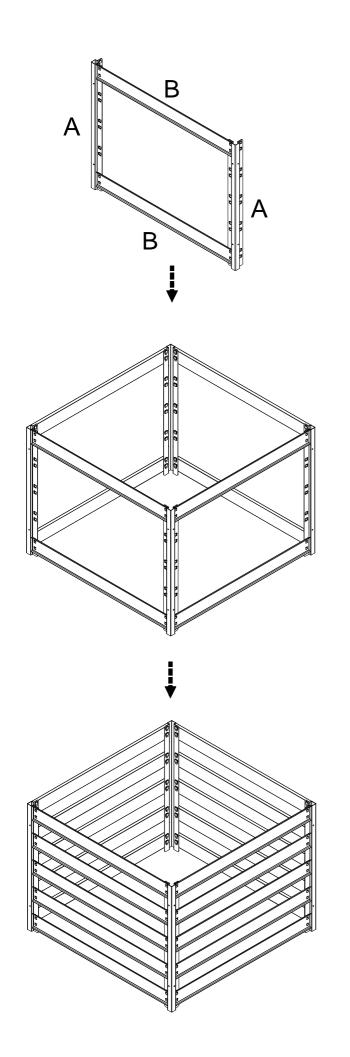

**TOLL FREE: 1-877-761-2819** 

Missing parts or have questions on assembly?

Please call: 1-877-761-2819 or email: cs@tmgindustrial.com

| NO. | PART                                                                                                                                                                                                                                                                                                                                                                                                                                                                                                                                                                                                                                                                                                                                                                                                                                                                                                                                                                                                                                                                                                                                                                                                                                                                                                                                                                                                                                                                                                                                                                                                                                                                                                                                                                                                                                                                                                                                                                                                                                                                                                                           | Qty. |
|-----|--------------------------------------------------------------------------------------------------------------------------------------------------------------------------------------------------------------------------------------------------------------------------------------------------------------------------------------------------------------------------------------------------------------------------------------------------------------------------------------------------------------------------------------------------------------------------------------------------------------------------------------------------------------------------------------------------------------------------------------------------------------------------------------------------------------------------------------------------------------------------------------------------------------------------------------------------------------------------------------------------------------------------------------------------------------------------------------------------------------------------------------------------------------------------------------------------------------------------------------------------------------------------------------------------------------------------------------------------------------------------------------------------------------------------------------------------------------------------------------------------------------------------------------------------------------------------------------------------------------------------------------------------------------------------------------------------------------------------------------------------------------------------------------------------------------------------------------------------------------------------------------------------------------------------------------------------------------------------------------------------------------------------------------------------------------------------------------------------------------------------------|------|
| А   |                                                                                                                                                                                                                                                                                                                                                                                                                                                                                                                                                                                                                                                                                                                                                                                                                                                                                                                                                                                                                                                                                                                                                                                                                                                                                                                                                                                                                                                                                                                                                                                                                                                                                                                                                                                                                                                                                                                                                                                                                                                                                                                                | 4    |
| В   | les of the second secon | 20   |