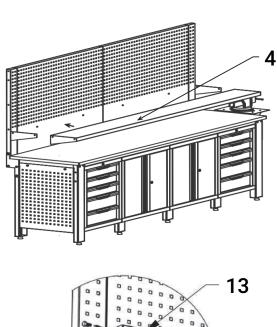

| No. | Part | Qty |
|-----|------|-----|
| 2   |      | 1   |
| 11  |      | 8   |
| 12  |      | 10  |
| 13  |      | 18  |

Please connect the storage table to the hanging panel, tighten and strengthen the hanging panel and the column with M8\*20 screws and M8 nuts in the direction indicated by the displayarrow show in the figure, and hanging panel connection with M8\*10 screws and M8 nuts.

| No. | Part | Qty |
|-----|------|-----|
| 4   |      | 1   |
| 11  |      | 4   |
| 13  |      | 8   |
| 12  |      | 4   |

Secure the lampshade connector to the hanging panel column with M8\*20 screws and M8 nuts as indicated in the figure.