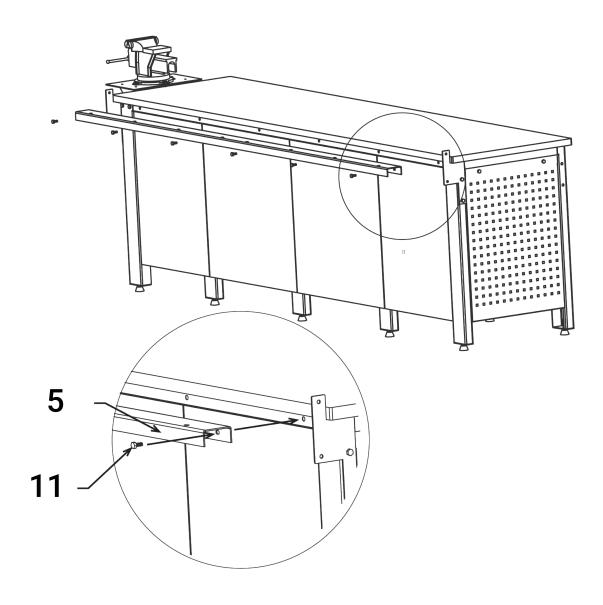

| No. | Part | Qty |
|-----|------|-----|
| 11  |      | 6   |
| 5   |      | 1   |

Move the hanging panel column to the designated position of the workbench as indicated by the arrow, and tighten and reinforce it with the M8\*20 screw and M8 nut.