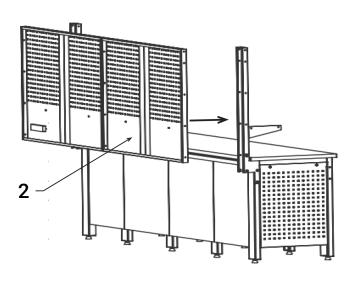

| No. | Part | Qty |
|-----|------|-----|
| 11  |      | 6   |
| 5   |      | 1   |

Move the hanging panel column to the designated position of the workbench as indicated by the arrow, and tighten and reinforce it with the M8\*20 screw and M8 nut.

| No. | Part | Qty |
|-----|------|-----|
| 6   |      | 2   |
| 11  |      | 4   |
| 13  |      | 4   |

As shown in the figure, move the hanging panel to the column according to the instructions of the arrow, fix the hanging panel and the column with M8\*10 screws and M8 nuts according to the figure, and connection between the hanging panel and thestrengthen groove is fix with M8\*20 screws and M8 nuts.