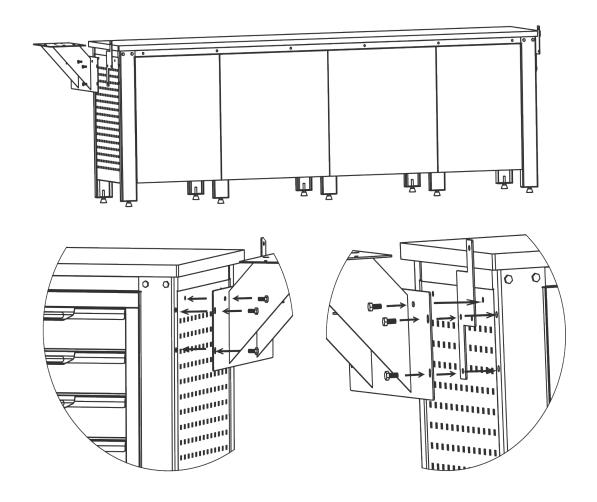

### STEP1

Connect the hanging panel column to the workbench with M8\*20 screw in the direction of the arrow as show in the figure.

| No. | Part | Qty |
|-----|------|-----|
| 1   |      | 1   |
| 11  |      | 4   |
| 14  | 0 0  | 1   |

| No. | Part | Qty |
|-----|------|-----|
| 6   |      | 2   |
| 11  |      | 4   |
| 13  |      | 4   |

As shown in the figure, move the hanging panel to the column according to the instructions of the arrow, fix the hanging panel and the column with M8\*10 screws and M8 nuts according to the figure, and connection between the hanging panel and thestrengthen groove is fix with M8\*20 screws and M8 nuts.