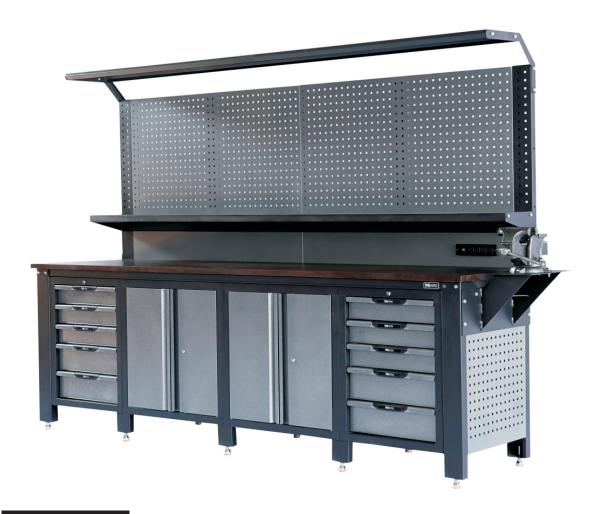

## TMG-WBC10 PRODUCT MANUAL v.2022.11.17

# 10' HEAVY-DUTY STEEL GARAGE WORKBENCH