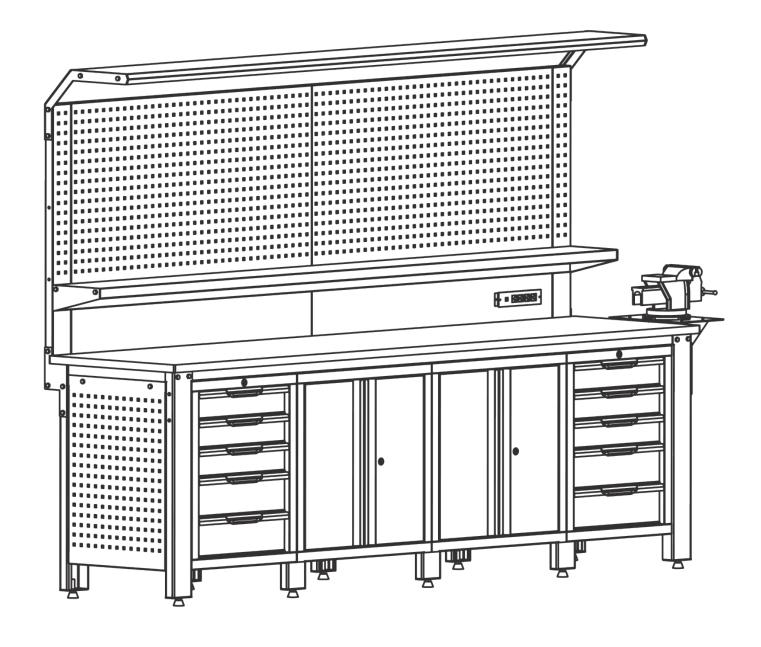

to the hanging panel, tighten and strengthen the hanging panel and the column with M8\*20 screws and M8 nuts in the direction indicated by the displayarrow show in the figure, and hanging panel connection with M8\*10 screws and M8 nuts.





| No. | Part | Qty |
|-----|------|-----|
| 4   |      | 1   |
| 11  |      | 4   |
| 13  |      | 8   |
| 12  |      | 4   |

Secure the lampshade connector to the hanging panel column with M8\*20 screws and M8 nuts as indicated in the figure.



| No. | Part | Qty |
|-----|------|-----|
| 8   |      | 2   |
| 11  |      | 4   |
| 13  |      | 4   |

STEP9
Connect the lampshade with M8\*20 screws and M8 nuts.



| No. | Part | Qty |
|-----|------|-----|
| 3   |      | 1   |
| 11  |      | 4   |
| 13  |      | 4   |

STEP10
Installation is completed



Front view