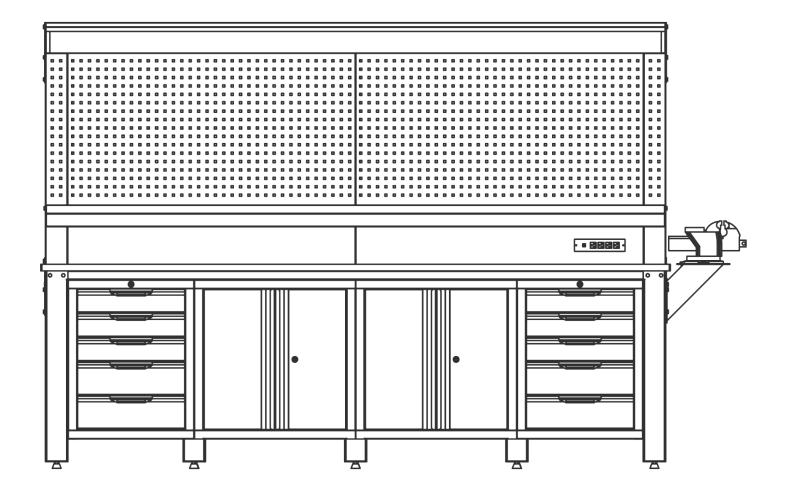

g panel, tighten and strengthen the hanging panel and the column with M8\*20 screws and M8 nuts in the direction indicated by the displayarrow show in the figure, and hanging panel connection with M8\*10 screws and M8 nuts.





| No. | Part | Qty |
|-----|------|-----|
| 4   |      | 1   |
| 11  |      | 4   |
| 13  |      | 8   |
| 12  |      | 4   |

Secure the lampshade connector to the hanging panel column with M8\*20 screws and M8 nuts as indicated in the figure.



| No. | Part | Qty |
|-----|------|-----|
| 8   |      | 2   |
| 11  |      | 4   |
| 13  |      | 4   |

STEP9
Connect the lampshade with M8\*20 screws and M8 nuts.



| No. | Part | Qty |
|-----|------|-----|
| 3   |      | 1   |
| 11  |      | 4   |
| 13  |      | 4   |

STEP10
Installation is completed



Front view