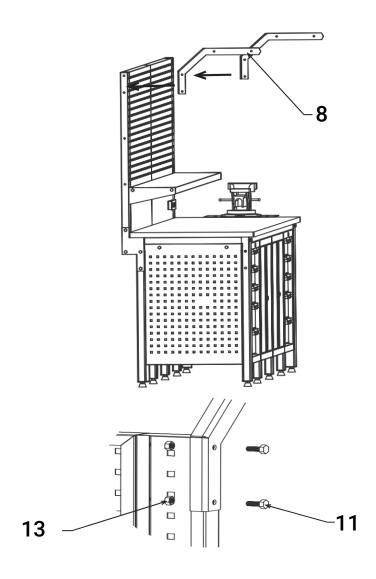

| No. | Part | Qty |
|-----|------|-----|
| 4   |      | 1   |
| 11  |      | 4   |
| 13  |      | 8   |
| 12  |      | 4   |

Secure the lampshade connector to the hanging panel column with M8\*20 screws and M8 nuts as indicated in the figure.

| No. | Part | Qty |
|-----|------|-----|
| 8   |      | 2   |
| 11  |      | 4   |
| 13  |      | 4   |

STEP9
Connect the lampshade with M8\*20 screws and M8 nuts.

| No. | Part | Qty |
|-----|------|-----|
| 3   |      | 1   |
| 11  |      | 4   |
| 13  |      | 4   |