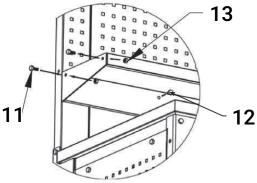

| No. | Part | Qty |
|-----|------|-----|
| 6   |      | 2   |
| 11  |      | 4   |
| 13  |      | 4   |

As shown in the figure, move the hanging panel to the column according to the instructions of the arrow, fix the hanging panel and the column with M8\*10 screws and M8 nuts according to the figure, and connection between the hanging panel and thestrengthen groove is fix with M8\*20 screws and M8 nuts.

| No. | Part | Qty |
|-----|------|-----|
| 2   |      | 1   |
| 11  |      | 8   |
| 12  |      | 10  |
| 13  |      | 18  |

Please connect the storage table to the hanging panel, tighten and strengthen the hanging panel and the column with M8\*20 screws and M8 nuts in the direction indicated by the displayarrow show in the figure, and hanging panel connection with M8\*10 screws and M8 nuts.