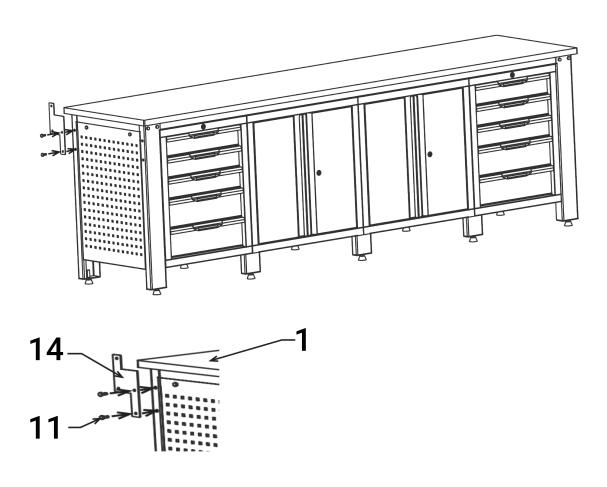

### STEP1

Connect the hanging panel column to the workbench with M8\*20 screw in the direction of the arrow as show in the figure.

| No. | Part | Qty |
|-----|------|-----|
| 1   |      | 1   |
| 11  |      | 4   |
| 14  | 0 0  | 1   |