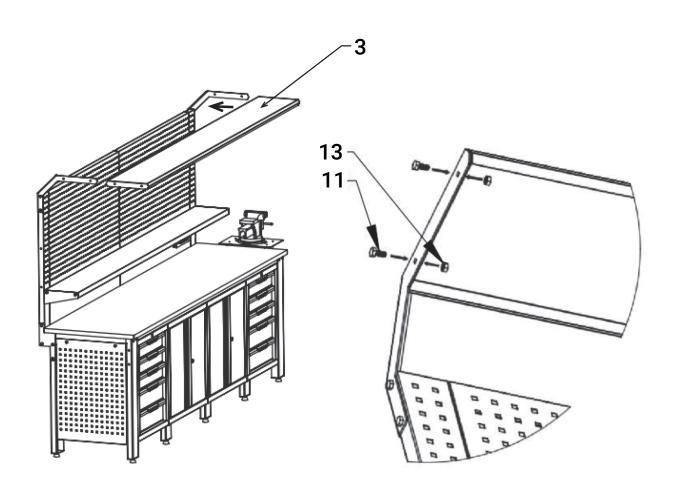

| No. | Part | Qty |
|-----|------|-----|
| 8   |      | 2   |
| 11  |      | 4   |
| 13  |      | 4   |

STEP9
Connect the lampshade with M8\*20 screws and M8 nuts.

| No. | Part | Qty |
|-----|------|-----|
| 3   |      | 1   |
| 11  |      | 4   |
| 13  |      | 4   |