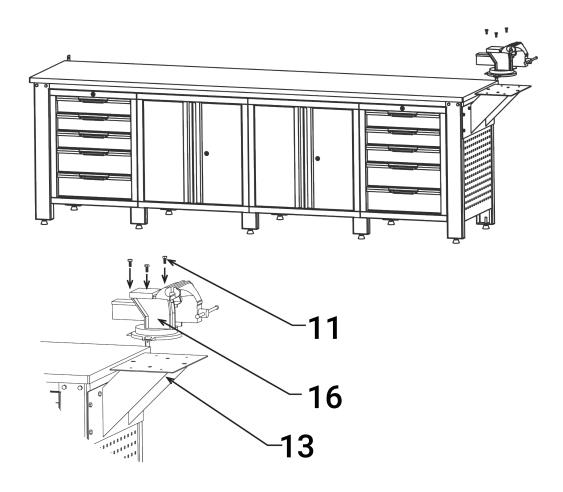

STEP2
Connect the bench vise base to the workbench with M8\*20 screws.

| No. | Part | Qty |
|-----|------|-----|
| 11  |      | 6   |
| 14  | 0 0  | 1   |
| 15  |      | 1   |

Place the bench vise to bench vise base in the direction of the arrow, keep it flat and connect them with M8\*20 screw and M8 nut.

| No. | Part | Qty |
|-----|------|-----|
| 11  |      | 3   |
| 13  |      | 3   |
| 16  |      | 1   |

STEP4

As shown in the figure, secure the hanging panel strengthen groove with M8\*20 screws to the work-bench.