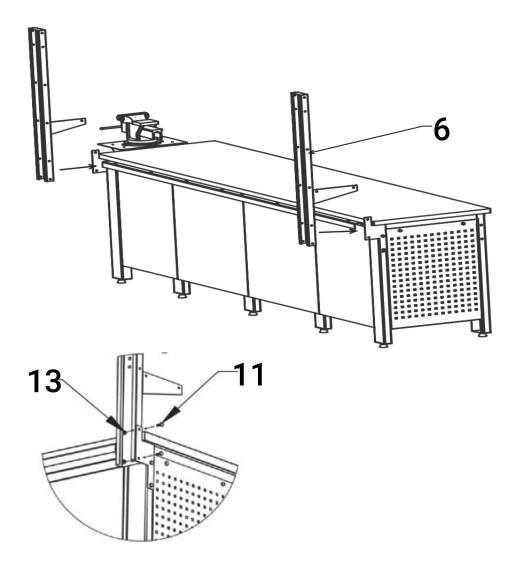

| No. | Part | Qty |
|-----|------|-----|
| 6   |      | 2   |
| 11  |      | 4   |
| 13  |      | 4   |

As shown in the figure, move the hanging panel to the column according to the instructions of the arrow, fix the hanging panel and the column with M8\*10 screws and M8 nuts according to the figure, and connection between the hanging panel and thestrengthen groove is fix with M8\*20 screws and M8 nuts.