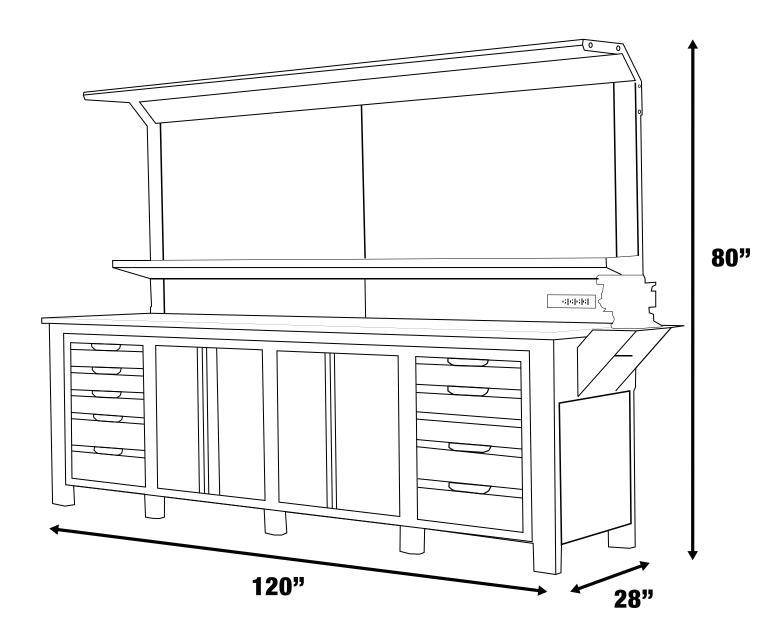

### Frame structure diagram

|     |                | TMG-WBC10PART LIST   |          |                |
|-----|----------------|----------------------|----------|----------------|
| NO. | PICTURE        | DESCRIPTION          | QUANTITY | LENGTH         |
| 1   |                | Workbench            | 1        | 2850X923X670mm |
| 2   | . 0            | Hanging panel        | 1        | 2608X986X40mm  |
| 3   |                | Lampshade            | 1        | 2808X316X40mm  |
| 4   |                | Storage table        | 1        | 2801X250X100mm |
| 5   |                | Strengthen groove    | 1        | 2602X80X40mm   |
| 6   |                | Hanging panel column | 2        | 1086X100X290mm |
| 7   | (2)            | LED light            | 3        | 400X43X13mm    |
| 8   |                | Lampshade connector  | 2        | 446X272X23mm   |
| 9   | ि ॥ स्विधिविधि | Socket               | 1        | 229X55X40mm    |
| 10  |                | Key                  | 6        | 38X23X10mm     |
| 11  |                | M8*20 screw          | 26       | M8X20mm        |
| 12  |                | M8*10 screw          | 14       | M8X10mm        |
| 13  |                | M8 Nut               | 30       | M8             |
| 14  | 0 0            | Z connector          | 2        | 260X117X3mm    |
| 15  |                | Bench Vise base      | 1        | 597X287X267mm  |
| 16  |                | Bench Vise           | 1        | 350X220X195mm  |