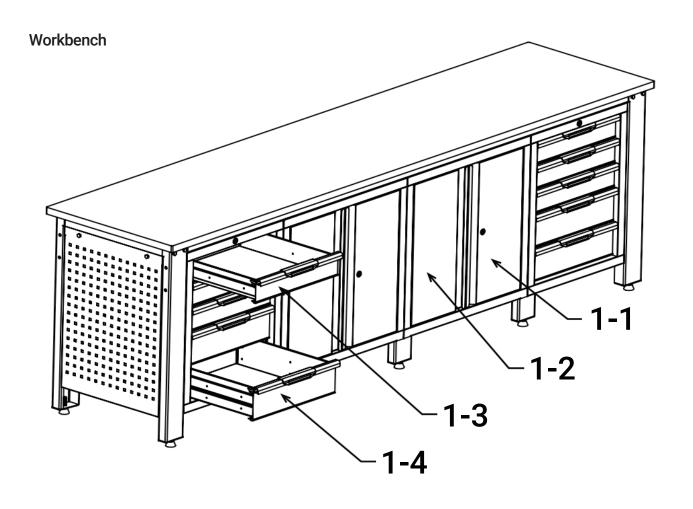

| NO. | PICTURE | DESCRIPTION | QUANTITY | LENGTH        |
|-----|---------|-------------|----------|---------------|
| 1-1 |         | Right door  | 2        | 320x634x20mm  |
| 1-2 |         | Left door   | 2        | 330x634x20mm  |
| 1-3 |         | Small drawe | 6        | 485x107x527mm |
| 1-4 |         | big drawe   | 4        | 485x150x527mm |