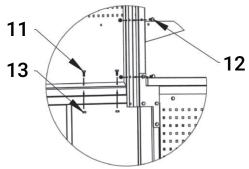

| No. | Part | Qty |
|-----|------|-----|
| 6   |      | 2   |
| 11  |      | 4   |
| 13  |      | 4   |

As shown in the figure, move the hanging panel to the column according to the instructions of the arrow, fix the hanging panel and the column with M8\*10 screws and M8 nuts according to the figure, and connection between the hanging panel and thestrengthen groove is fix with M8\*20 screws and M8 nuts.

| No. | Part | Qty |
|-----|------|-----|
| 2   |      | 1   |
| 11  |      | 8   |
| 12  |      | 10  |
| 13  |      | 18  |

Please connect the storage table to the hanging panel, tighten and strengthen the hanging panel and the column with M8\*20 screws and M8 nuts in the direction indicated by the displayarrow show in the figure, and hanging panel connection with M8\*10 screws and M8 nuts.