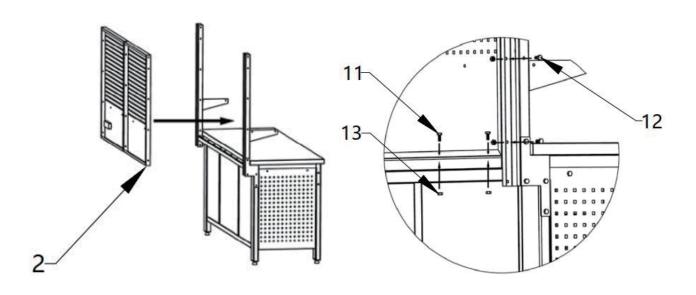

As shown in the figure, move the hanging panel to the column according to the instructions of the arrow, fix the hanging panel and the column with M8\*10 screws and M8 nuts according to the figure, and connection between the hanging panel groove is fix with M8\*20 screws and M8 nuts.

| No. | Part | Qty |
|-----|------|-----|
| 2   |      | 1   |
| 11  |      | 8   |
| 12  |      | 10  |
| 13  |      | 18  |

Please connect the storage table to the hanging panel, tighten and strengthen the hanging panel and the column with M8\*20 screws and M8 nuts connection with M8\*10 screws and M8nuts.