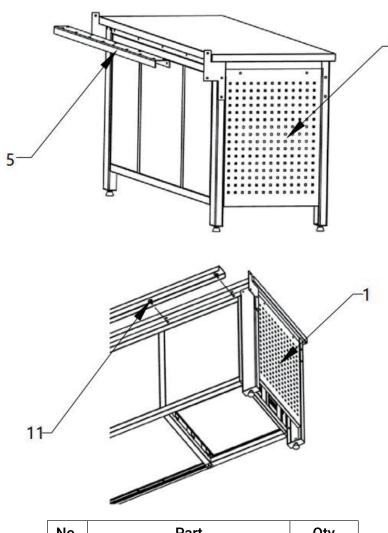

### STEP1

As shown in the figure, secure the hanging panel strengthen groove with M8\*20 screws to the work-bench.

| No. | Part | Qty |
|-----|------|-----|
| 1   |      | 1   |
| 5   | 54   | 1   |
| 11  |      | 6   |

Move the hanging panel column to the designated position of the workbench as indicated by the arrow, and tighten and reinforce it with the M8\*20 screw and M8 nut.

| No. | Part | Qty |
|-----|------|-----|
| 6   |      | 2   |
| 11  |      | 4   |
| 13  |      | 4   |