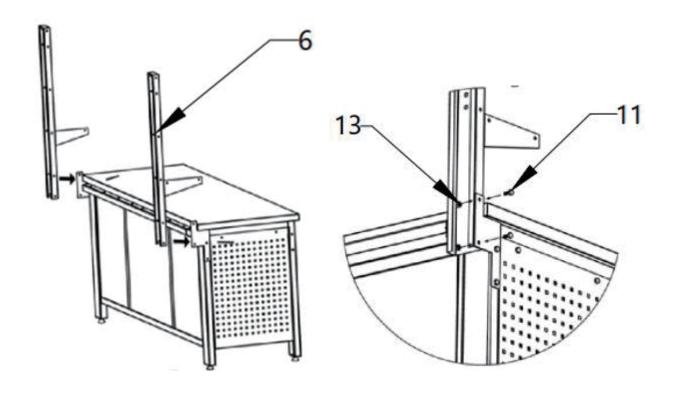

### STEP1

As shown in the figure, secure the hanging panel strengthen groove with M8\*20 screws to the work-bench.

| No. | Part | Qty |
|-----|------|-----|
| 1   |      | 1   |
| 5   | 54   | 1   |
| 11  |      | 6   |

Move the hanging panel column to the designated position of the workbench as indicated by the arrow, and tighten and reinforce it with the M8\*20 screw and M8 nut.

| No. | Part | Qty |
|-----|------|-----|
| 6   |      | 2   |
| 11  |      | 4   |
| 13  |      | 4   |