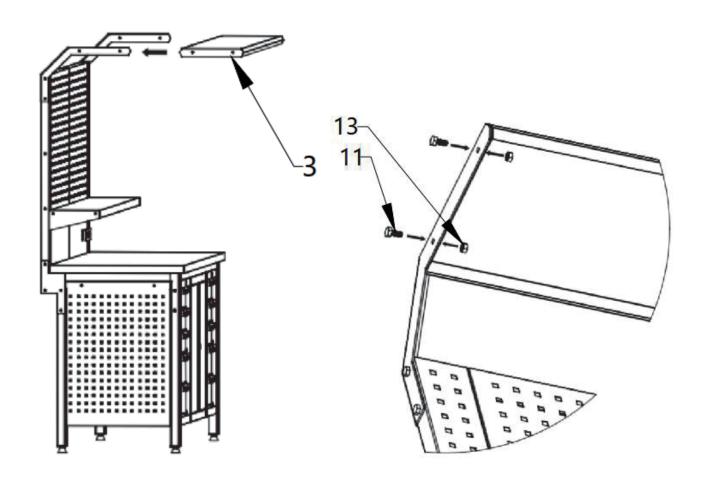

As shown in the figure, move the hanging panel to the column according to the instructions of the arrow, fix the hanging panel and the column with M8\*10 screws and M8 nuts according to the figure, and connection between the hanging panel groove is fix with M8\*20 screws and M8 nuts.

| No. | Part | Qty |
|-----|------|-----|
| 4   |      | 1   |
| 11  |      | 4   |
| 13  |      | 4   |

Secure the lampshade connector to the hanging panel column with M8\*20 screws and M8 nuts as indicated in the figure.

| No. | Part | Qty |
|-----|------|-----|
| 8   |      | 1   |
| 11  |      | 4   |
| 13  |      | 4   |

STEP6
Connect the lampshade with M8\*20 screws and M8 nuts.

| No. | Part | Qty |
|-----|------|-----|
| 3   |      | 1   |
| 11  |      | 4   |
| 13  |      | 4   |