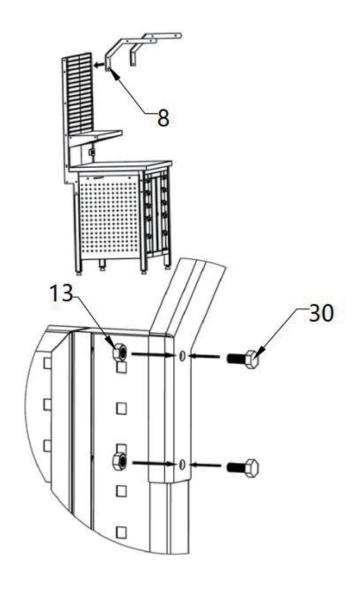

| No. | Part | Qty |
|-----|------|-----|
| 4   |      | 1   |
| 11  |      | 4   |
| 13  |      | 4   |

Secure the lampshade connector to the hanging panel column with M8\*20 screws and M8 nuts as indicated in the figure.

| No. | Part | Qty |
|-----|------|-----|
| 8   |      | 1   |
| 11  |      | 4   |
| 13  |      | 4   |

STEP6
Connect the lampshade with M8\*20 screws and M8 nuts.

| No. | Part | Qty |
|-----|------|-----|
| 3   |      | 1   |
| 11  |      | 4   |
| 13  |      | 4   |