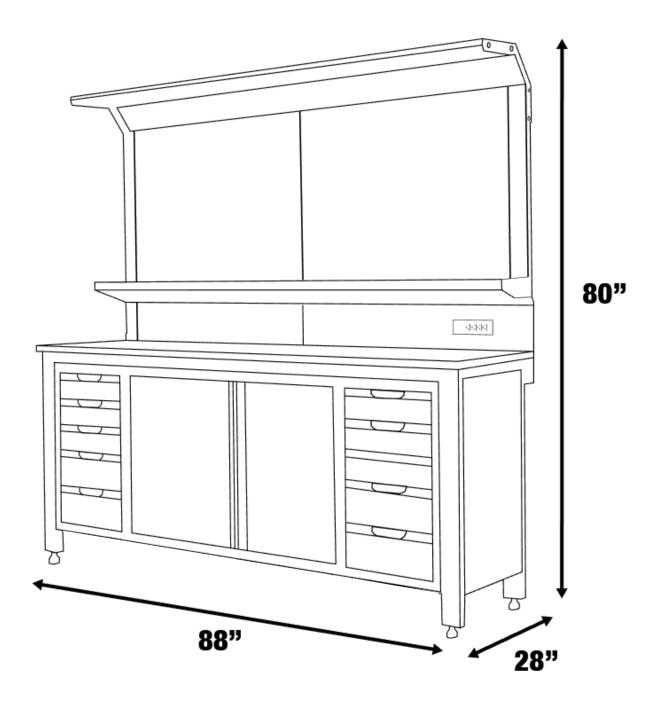

### ACCESSORIES LIST

| TMG-WBC10PART LIST |                       |                      |          |                |
|--------------------|-----------------------|----------------------|----------|----------------|
| NO.                | PICTURE               | DESCRIPTION          | QUANTITY | LENGTH         |
| 1                  |                       | Workbench            | 1        | 2230X923X670mm |
| 2                  |                       | Hanging panel        | 1        | 2000X986X40mm  |
| 3                  |                       | Lampshade            | 1        | 2200X316X40mm  |
| 4                  |                       | Storage table        | 1        | 2194X250X100mm |
| 5                  |                       | Strengthen groove    | 1        | 1995X80X40mm   |
| 6                  |                       | Hanging panel column | 2        | 1086X100X290mm |
| 7                  |                       | LED light            | 3        | 400X43X13mm    |
| 8                  |                       | Lampshade connector  | 2        | 446X272X23mm   |
| 9                  | . म हिंदी हिंदी हिंदी | Socket               | 2        | 229X55X40mm    |
| 10                 |                       | Key                  | 6        | 38X23X10mm     |
| 11                 |                       | M8*20 screw          | 26       | M8X20mm        |
| 12                 |                       | M8*10 screw          | 14       | M8X10mm        |
| 13                 |                       | M8 Nut               | 30       | М8             |