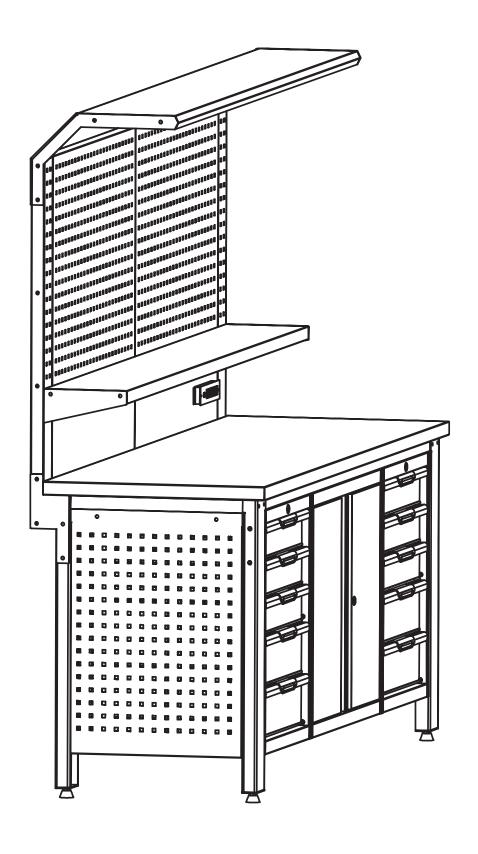

| 1   |
| 11  |      | 8   |
| 12  |      | 10  |
| 13  |      | 18  |

Please connect the storage table to the hanging panel, tighten and strengthen the hanging panel and the column with M8\*20 screws and M8 nuts connection with M8\*10 screws and M8nuts.



| No. | Part | Qty |
|-----|------|-----|
| 4   |      | 1   |
| 11  |      | 4   |
| 13  |      | 4   |

Secure the lampshade connector to the hanging panel column with M8\*20 screws and M8 nuts as indicated in the figure.



| No. | Part | Qty |
|-----|------|-----|
| 8   |      | 1   |
| 11  |      | 4   |
| 13  |      | 4   |

STEP6
Connect the lampshade with M8\*20 screws and M8 nuts.



| No. | Part | Qty |
|-----|------|-----|
| 3   |      | 1   |
| 11  |      | 4   |
| 13  |      | 4   |

STEP7
Installation is completed