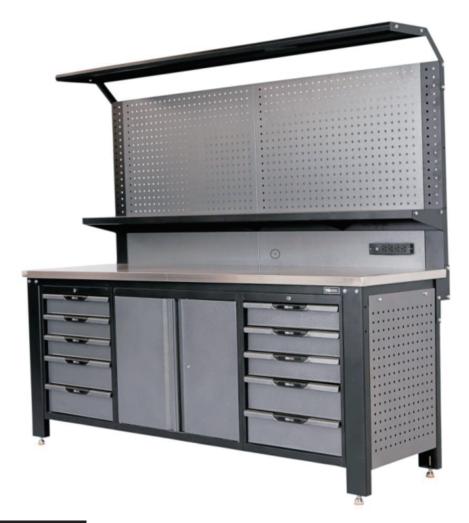

### TMG-WBC07 PRODUCT MANUAL

# 7' HEAVY-DUTY STEEL GARAGE WORKBENCH



### **A WARNING**



- Please read and understand the product manual completely before assembly
- · Check against the parts list to make sure all parts are received
- $\bullet \ \ \text{Wear proper safety goggles or other protective gears while in assembly}$
- Do not return the product to dealer. They are not equipped to handle your requests.

**TOLL FREE: 1-877-761-2819** 

Missing parts or have questions on assembly?

Please call: 1-877-761-2819 or email: cs@tmgindustrial.com

### Frame structure diagram



### ACCESSORIES LIST

| TMG-WBC10PART LIST |                       |                      |          |                |
|--------------------|-----------------------|----------------------|----------|----------------|
| NO.                | PICTURE               | DESCRIPTION