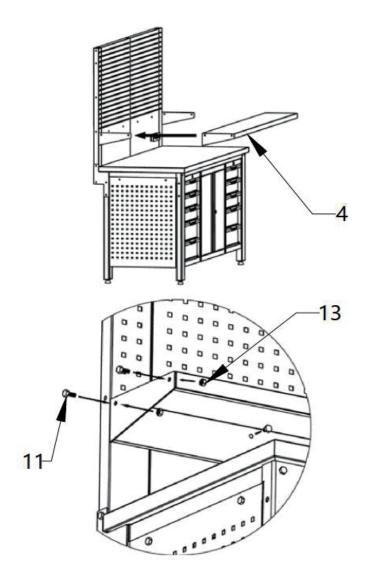

| No. | Part | Qty |
|-----|------|-----|
| 2   |      | 1   |
| 11  |      | 8   |
| 12  |      | 10  |
| 13  |      | 18  |

Please connect the storage table to the hanging panel, tighten and strengthen the hanging panel and the column with M8\*20 screws and M8 nuts connection with M8\*10 screws and M8nuts.

| No. | Part | Qty |
|-----|------|-----|
| 4   |      | 1   |
| 11  |      | 4   |
| 13  |      | 4   |

Secure the lampshade connector to the hanging panel column with M8\*20 screws and M8 nuts as indicated in the figure.