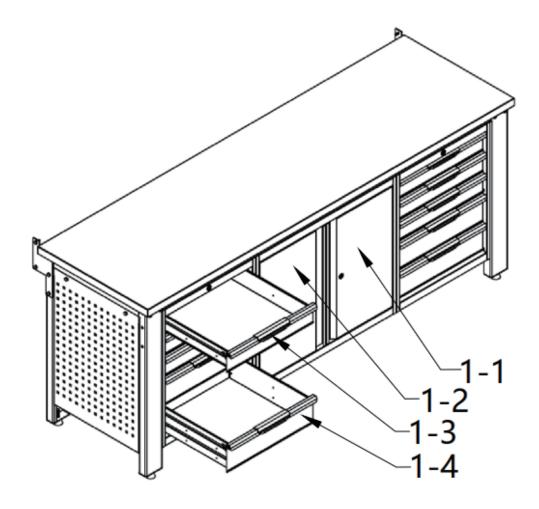

### Workbench

| NO. | PICTURE | DESCRIPTION  | QUANTITY | LENGTH        |
|-----|---------|--------------|----------|---------------|
| 1-1 | е       | Right door   | 1        | 403x634X20mm  |
| 1-2 |         | Left door    | 1        | 413x634X20mm  |
| 1-3 |         | Small drawer | 6        | 525x107X518mm |
| 1-4 |         | Big drawer   | 4        | 525x148X518mm |