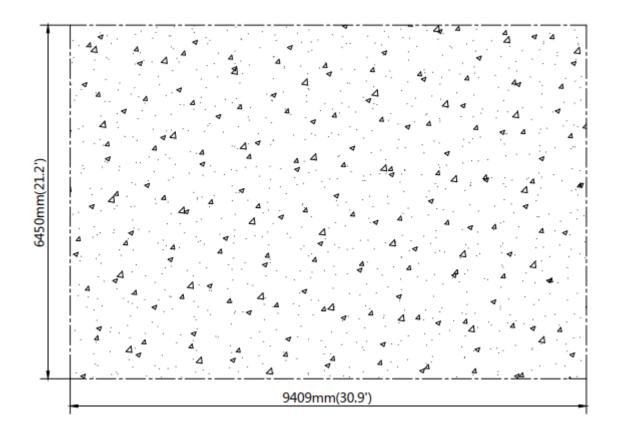

se and local weather conditions, especially in areas prone to severe weather.

- · Please read and understand the product manual completely before assembly
- · Check against the parts list to make sure all parts are received
- · Wear proper safety goggles or other protective gears while in assembly
- Do not return the product to dealer. They are not equipped to handle your requests.

**TOLL FREE: 1-877-761-2819** 

Missing parts or have questions on assembly?

Please call: 1-877-761-2819 or email: cs@tmgindustrial.com

### **MAIN SPECIFICATIONS:**

- Overall assembled size : W6.1 x L9.15 x H3.66 (m) / 20 x 30 x 12 (ft)
- Roll up door: W4.3 x H3.2 (m) /14.1 x 10.5 (ft)

### **CONCRETE FOUNDATION SIZE SEE BELOW FIGURE.**

• The layout of foundation (one).

# Depth of cement



Unit: mm(ft)



• The layout of foundation(two).

Note: the ground anchor is installed on the cement block.

## Depth of cement



Unit: mm(ft)



Baseplate layout.



### **PRIOR TO ASSEMBLY**

Please read the instructions carefully before installation. It is important to follow your local safety regulations and industry standards during installation. Regulations may include but are not limited to :

- Safety helmets, protective eyewear, and clothing
- · Safety harnesses for all elevated workers
- · Proper ladder, cage, and safety operation

Check all components and parts before installation. All parts are marked with a part number, please refer to the parts list to make sure you have all parts.

Choose a day with low or no wind to install, assembly is hard in heavy wind. Do not make any alterations to