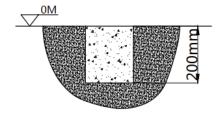

### **CONCRETE FOUNDATION SIZE SEE BELOW FIGURE.**

• The layout of foundation (one).

# Depth of cement

Unit: mm(ft)

• The layout of foundation(two).

Note: the ground anchor is installed on the cement block.