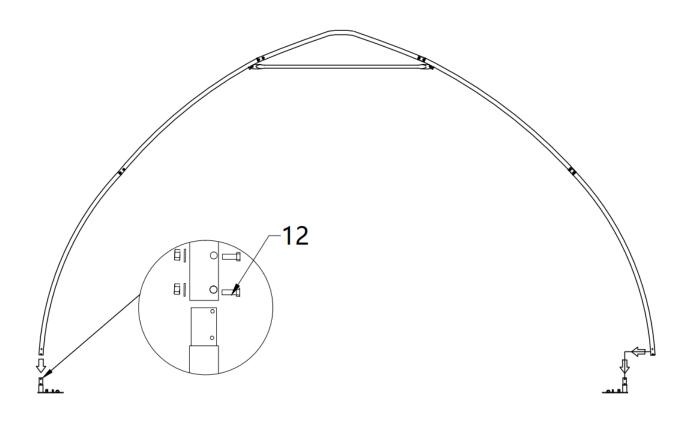

### STEP 5: PUT UP THE ALL TRUSS.

| NO. | PART | QTY |
|-----|------|-----|
| 12  |      | 32  |