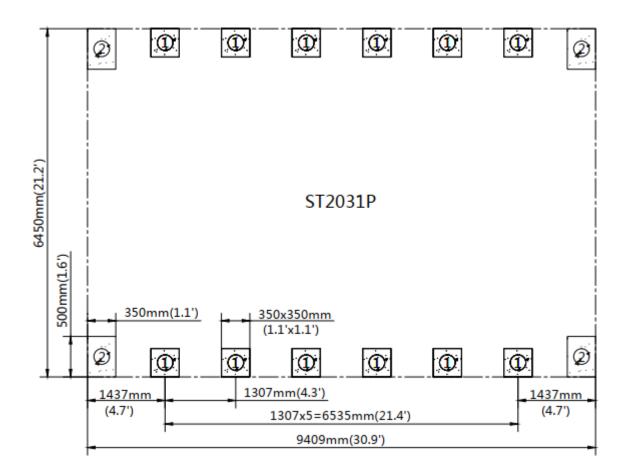

### **CONCRETE FOUNDATION SIZE SEE BELOW FIGURE.**

• The layout of foundation (one).

# Depth of cement

Unit: mm(ft)

• The layout of foundation(two).

Note: the ground anchor is installed on the cement block.