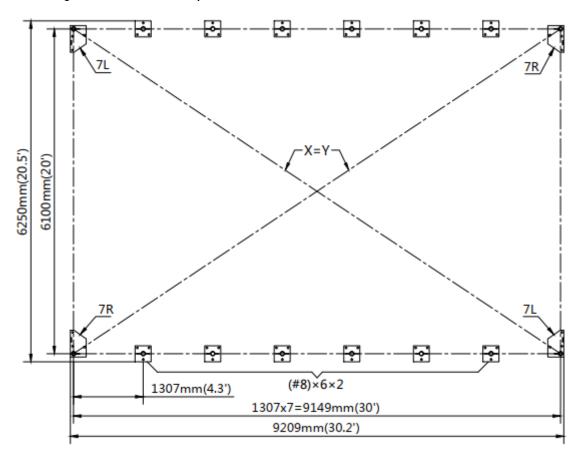

## Depth of cement

Unit: mm(ft)

Baseplate layout.

### STEP 2: INSTALL BASE PLATES, ALL BASE PLATES MUST BE INSTALLED FIRMLY WITH EXPANSION BOLTS.

• The diagonal X and Y must be equal.

• Installation diagram of expansion bolt.

| NO. | PART | QTY |
|-----|------|-----|
| 7L  |      | 2   |
| 7R  |      | 2   |