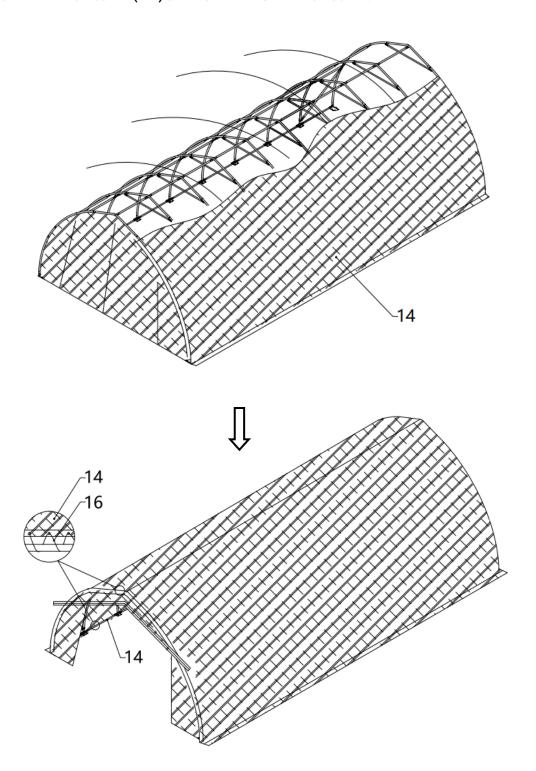

### STEP 8: INSTALL FRONT AND REAR FABRIC PANELS.

| NO. | PART | QTY |
|-----|------|-----|
| 15  |      | 2   |

| NO. | PART | QTY |
|-----|------|-----|
| 16  |      | 1   |

STEP 9: INSTALL THE TOP COVER (#14) STRETCH AND TIGHTEN TOP COVER.

| NO. | PART | QTY |
|-----|------|-----|
| 14  |      | 1   |

| NO. | PART | QTY |
|-----|------|-----|
| 16  |      | 1   |