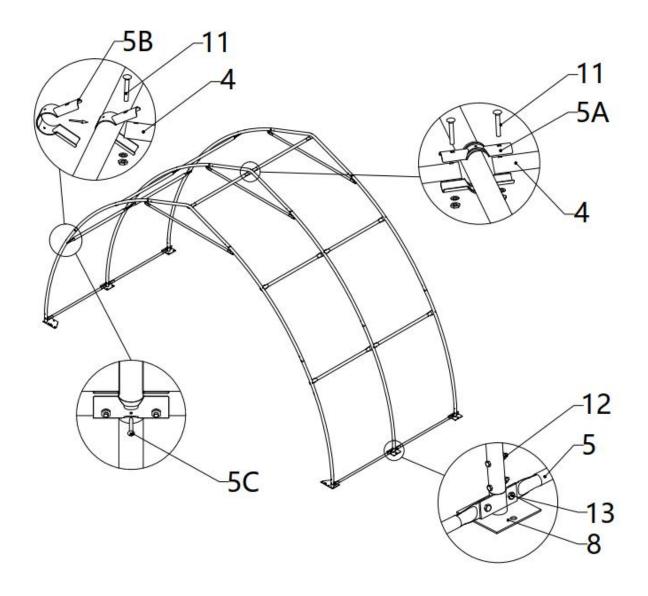

### STEP 6: PUT UP THE REST TRUSSES.

| NO. | PART | QTY |
|-----|------|-----|
| 4   |      | 35  |
| 5   | a    | 14  |
| 5A  |      | 60  |
| 5B  | Œ    | 10  |

| NO. | PART        | QTY |
|-----|-------------|-----|
| 5C  |             | 40  |
| 11  | (partition) | 70  |
| 13  |             | 28  |
|     |             |     |

STEP 7: INSTALL THE DIAGONAL BRACING BARS (#6).

| NO. | PART     | QTY |
|-----|----------|-----|
| 6   | <b>◯</b> | 4   |
| 9   |          | 8   |
| 12A |          | 8   |