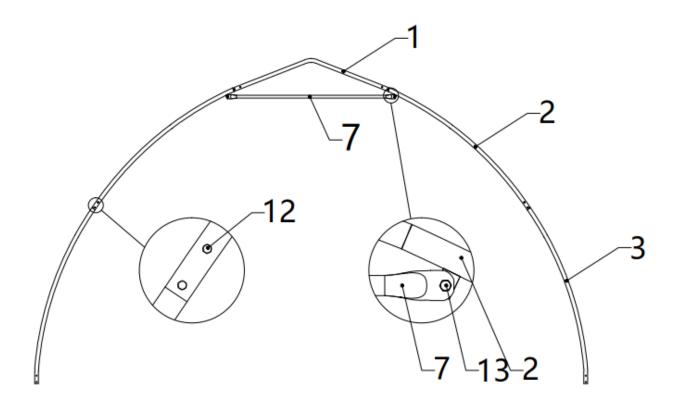

### **STEP 3: ASSEMBLE ALL TRUSSES.**

| NO. | PART | QTY |
|-----|------|-----|
| 1   |      | 8   |
| 2   | E    | 16  |
| 3   |      | 16  |

| NO. | PART | QTY |
|-----|------|-----|
| 7   |      | 8   |
| 12  |      | 64  |
| 13  |      | 16  |

### STEP 5: PUT UP THE ALL TRUSS.

| NO. | PART | QTY |
|-----|------|-----|
| 12  |      | 32  |

### STEP 6: PUT UP THE REST TRUSSES.

| NO. | PART | QTY |
|-----|------|-----|
| 4   |      | 35  |
| 5   | a    | 14  |
| 5A  |      | 60  |
| 5B  | Œ    | 10  |

| NO. | PART        | QTY |
|-----|-------------|-----|
| 5C  |             | 40  |
| 11  | (partition) | 70  |
| 13  |             | 28  |
|     |             |     |