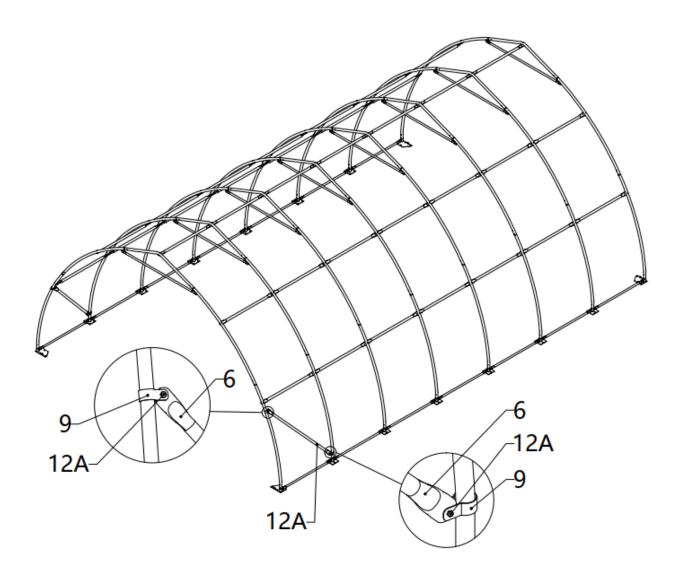

STEP 7: INSTALL THE DIAGONAL BRACING BARS (#6).

| NO. | PART     | QTY |
|-----|----------|-----|
| 6   | <b>◯</b> | 4   |
| 9   |          | 8   |
| 12A |          | 8   |