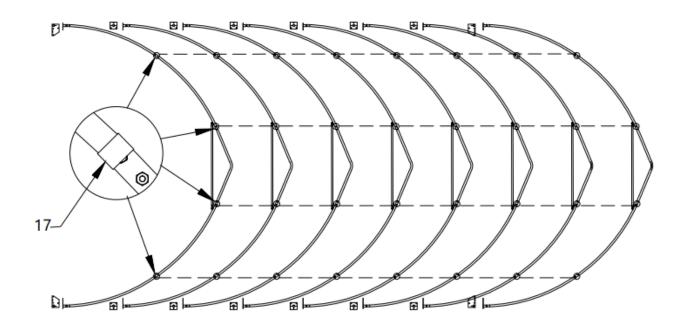

STEP 4: WRAP (#17) AROUND THE SHARP POINTS OF THE JOINT TO AVOID FRICTION BETWEEN THE FABRIC AND THE INTERFACE.

| NO. | PART | QTY |
|-----|------|-----|
| 17  |      | 2   |