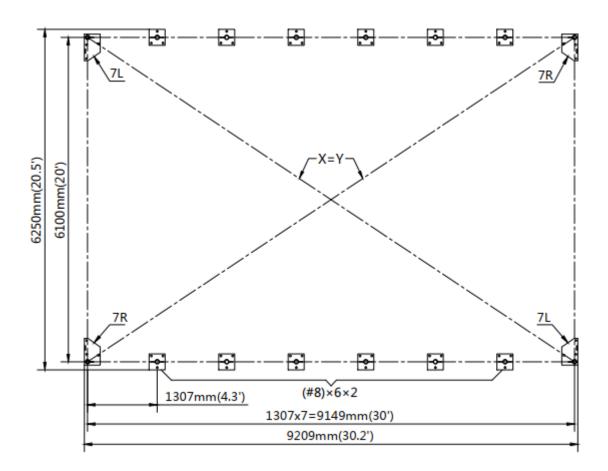

## Depth of cement

Unit: mm(ft)

Baseplate layout.

### STEP 2: INSTALL BASE PLATES, ALL BASE PLATES MUST BE INSTALLED FIRMLY WITH EXPANSION BOLTS.

• The diagonal X and Y must be equal.

• Installation diagram of expansion bolt.

| NO. | PART | QTY |
|-----|------|-----|
| 7L  |      | 2   |
| 7R  |      | 2   |