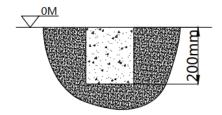

### **CONCRETE FOUNDATION SIZE SEE BELOW FIGURE.**

• The layout of foundation (one).

# Depth of cement

Unit: mm(ft)

• The layout of foundation(two).

Note: the ground anchor is installed on the cement block.