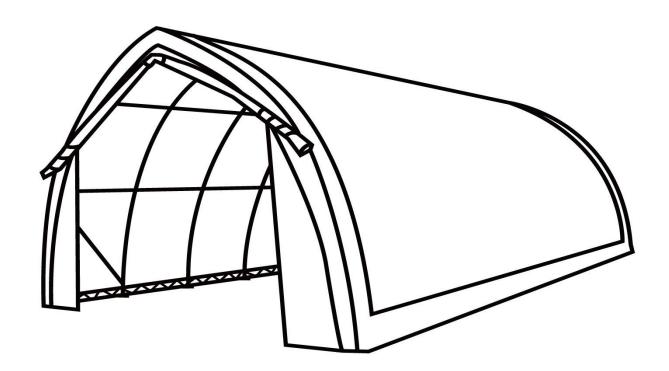

# 20' X 30' ARCH WALL PEAK CEILING STORAGE SHELTER

This structure is intended for temporary outdoor storage use only. It is not designed to withstand heavy snow and wind loads and does not come with engineering drawings. To ensure suitable for your specific weather needs, it is your responsibility to verify their appropriateness for your intended use and local weather conditions, especially in areas prone to severe weather.