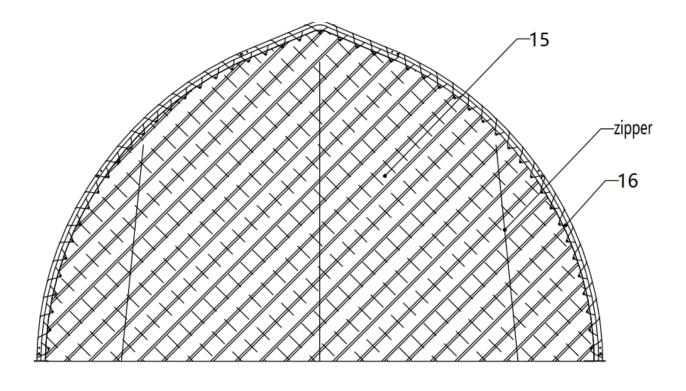

### STEP 8: INSTALL FRONT AND REAR FABRIC PANELS.

| NO. | PART | QTY |
|-----|------|-----|
| 15  |      | 2   |

| NO. | PART | QTY |
|-----|------|-----|
| 16  |      | 1   |

STEP 9: INSTALL THE TOP COVER (#14) STRETCH AND TIGHTEN TOP COVER.